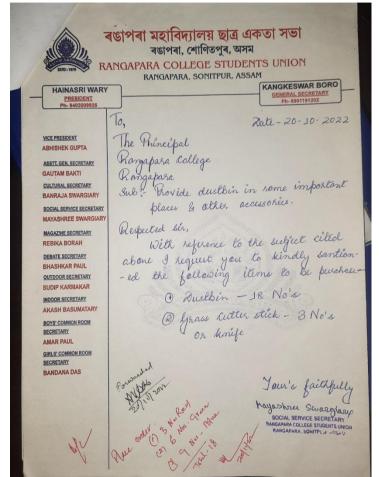

br>72<br>81<br>700 meters (approx) |
| 2<br>33<br>04<br>05<br>06<br>07 | Damaged Printers<br>Cartridge<br>Calculator<br>Damaged bulbs, fans, switch and other<br>electrical accessories<br>CD    | 19<br>13<br>72<br>81<br>700 meters (approx) |
| 2<br>33<br>14<br>15<br>06<br>07 | Damaged Printers Cartridge Calculator Damaged bulbs, fans, switch and other electrical accessories CD Electric Wire     | 19<br>13<br>72<br>81<br>700 meters (approx) |

1. Blue, Red, Yellow and Green Covered dustbins placed at various places in the College Campus:













**Concrete Waste Disposal Site** 



Napkin Incinerator Machine in the Girls' Hostel



Satellite Accumulation Area (SAA)



Separate Storage for Organic/ Hazardous Chemicals in the Chemistry Laboratory



Innocuous Aqueous Waste Pit

## Bills