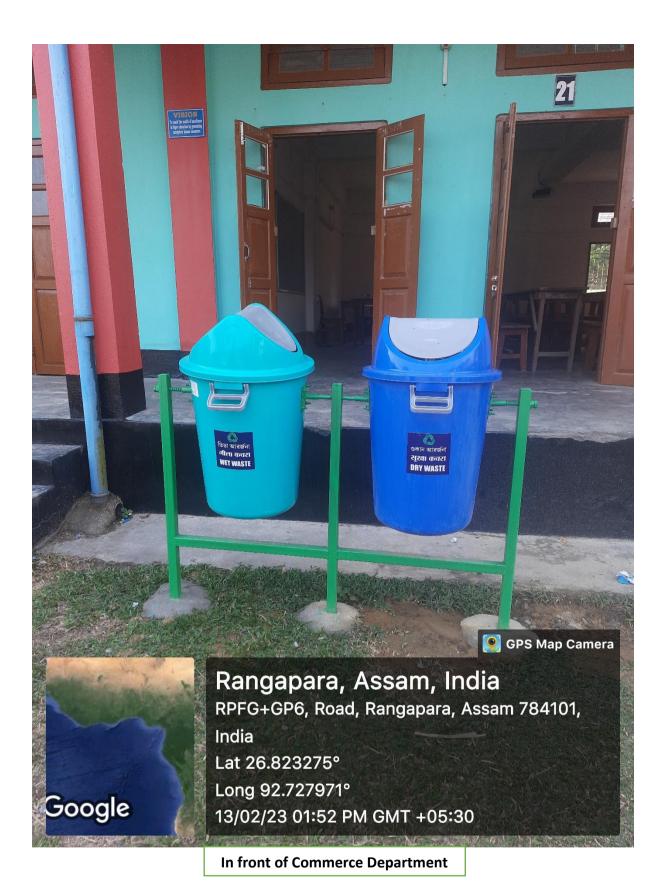

1. Blue, Red, Yellow and Green Covered dustbins placed at various places in the College Campus:

**Concrete Waste Disposal Site** 

Napkin Incinerator Machine in the Girls' Hostel

Satellite Accumulation Area (SAA)