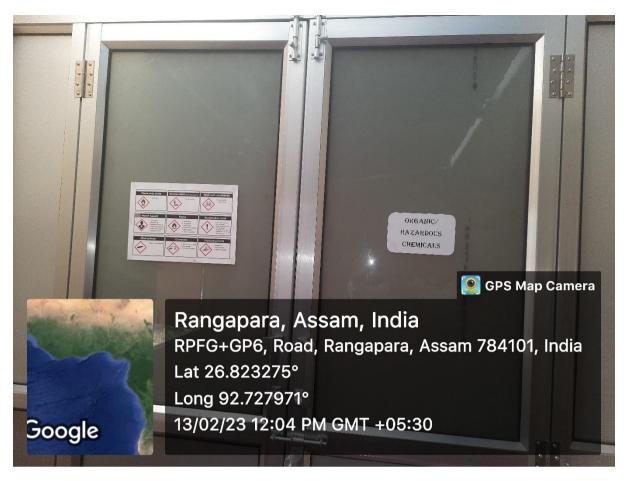

Separate Storage for Organic/ Hazardous Chemicals in the Chemistry Laboratory

Innocuous Aqueous Waste Pit