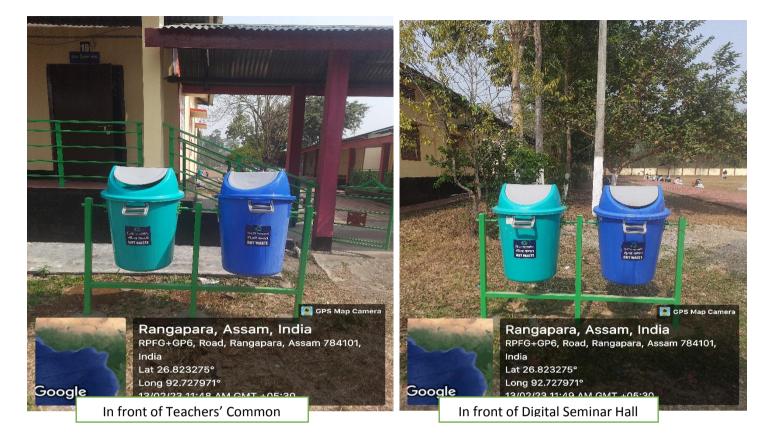

1. Blue, Red, Yellow and Green Covered dustbins placed at various places in the College Campus:

**Concrete Waste Disposal Site** 

Napkin Incinerator Machine in the Girls' Hostel

Satellite Accumulation Area (SAA)