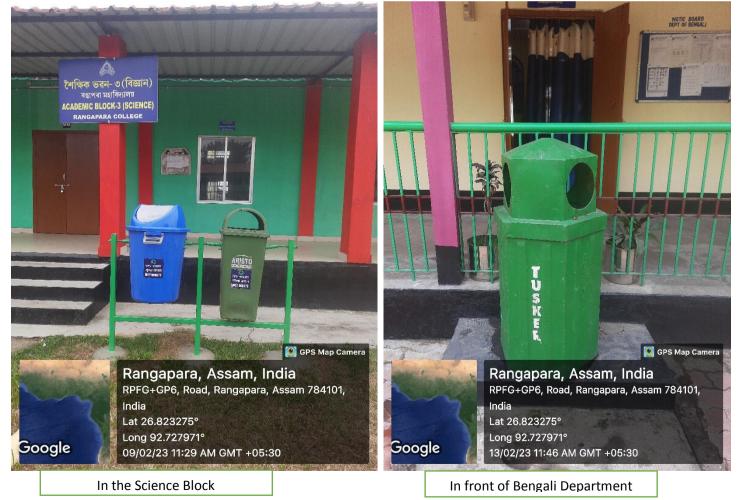

1. Blue, Red, Yellow and Green Covered dustbins placed at various places in the College Campus:

**Concrete Waste Disposal Site** 

Napkin Incinerator Machine in the Girls' Hostel

Satellite Accumulation Area (SAA)