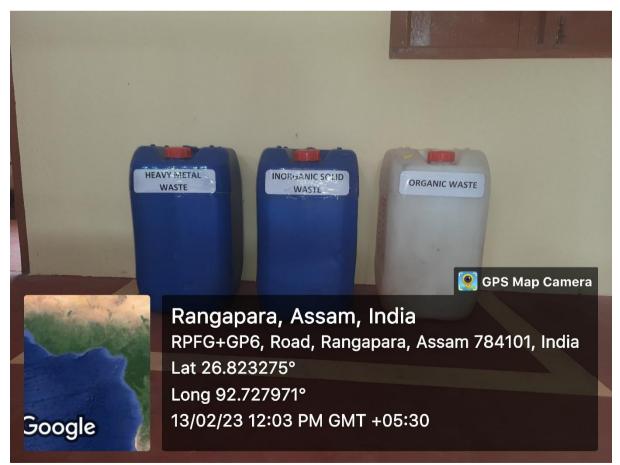

1. Blue, Red, Yellow and Green Covered dustbins placed at various places in the College Campus:

**Concrete Waste Disposal Site** 

Napkin Incinerator Machine in the Girls' Hostel

Satellite Accumulation Area (SAA)