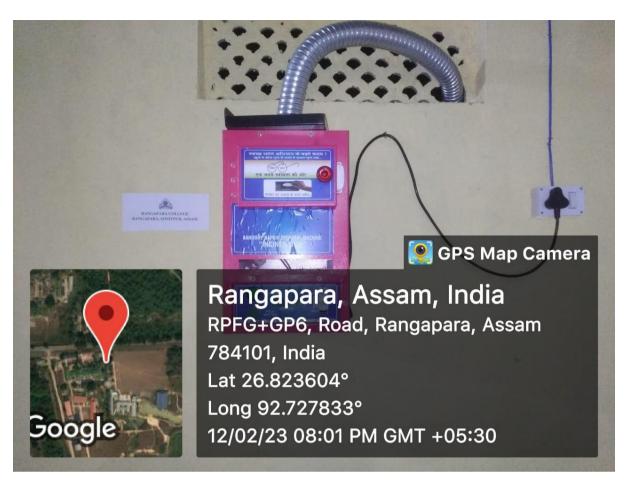

1. Blue, Red, Yellow and Green Covered dustbins placed at various places in the College Campus:

**Concrete Waste Disposal Site** 

Napkin Incinerator Machine in the Girls' Hostel

Satellite Accumulation Area (SAA)