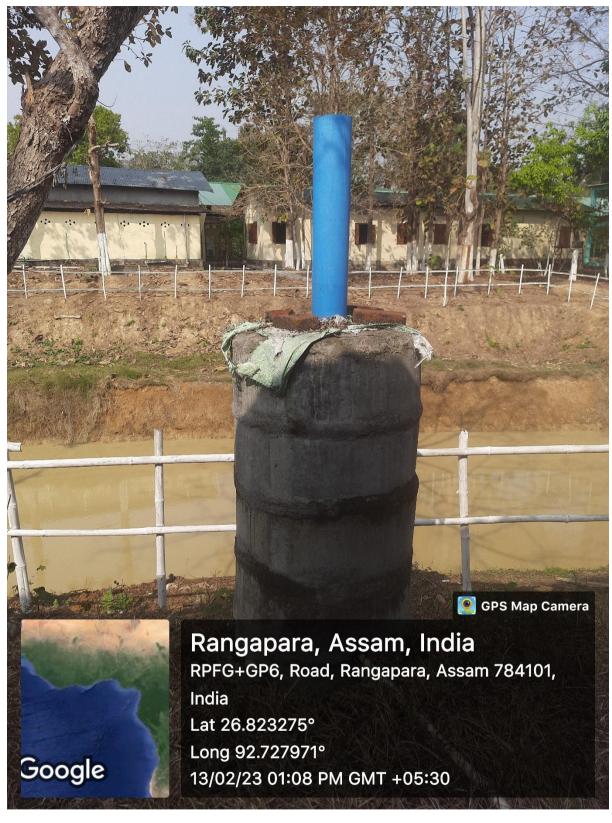

1. Blue, Red, Yellow and Green Covered dustbins placed at various places in the College Campus:

**Concrete Waste Disposal Site** 

Napkin Incinerator Machine in the Girls' Hostel

Satellite Accumulation Area (SAA)