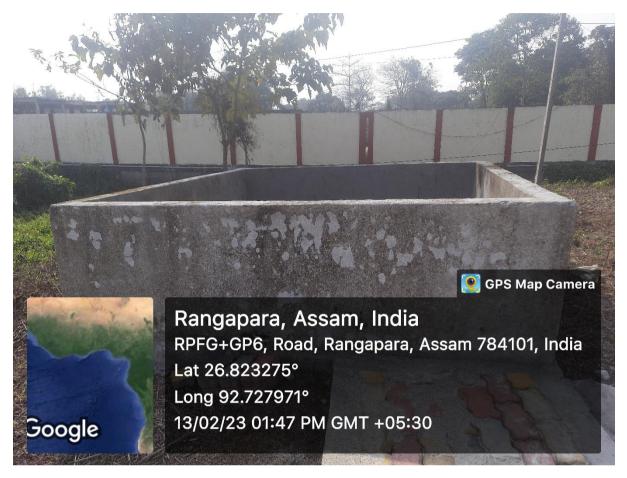

1. Blue, Red, Yellow and Green Covered dustbins placed at various places in the College Campus:

**Concrete Waste Disposal Site** 

Napkin Incinerator Machine in the Girls' Hostel

Satellite Accumulation Area (SAA)