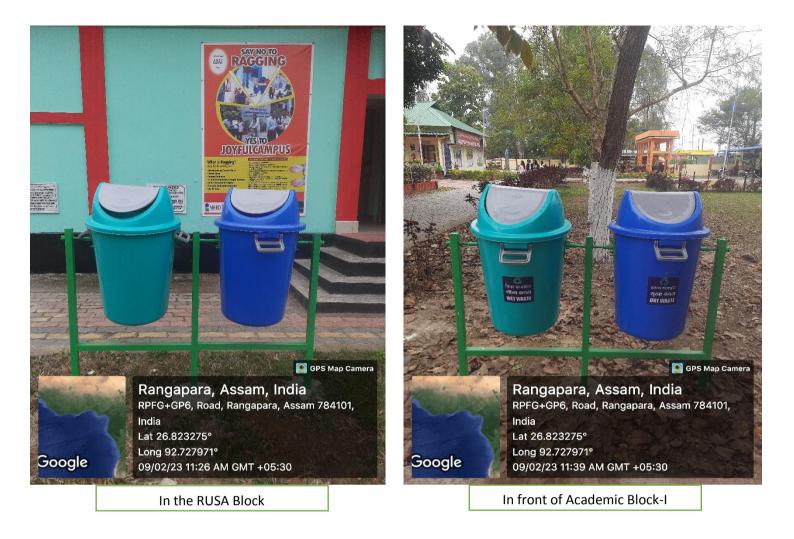

1. Blue, Red, Yellow and Green Covered dustbins placed at various places in the College Campus:

**Concrete Waste Disposal Site** 

Napkin Incinerator Machine in the Girls' Hostel

Satellite Accumulation Area (SAA)