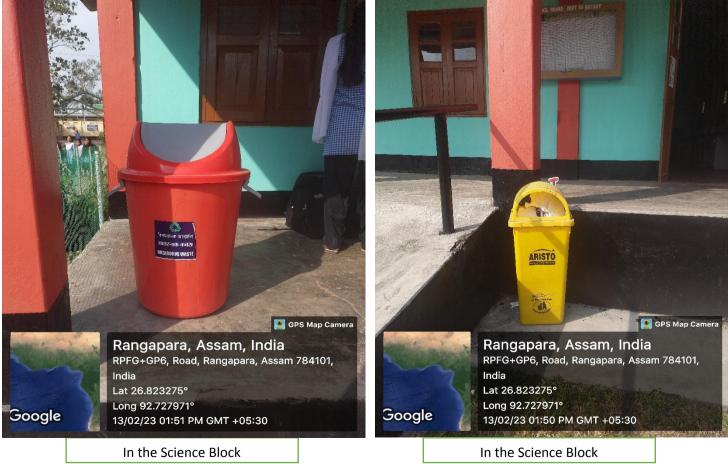

1. Blue, Red, Yellow and Green Covered dustbins placed at various places in the College Campus:

**Concrete Waste Disposal Site** 

Napkin Incinerator Machine in the Girls' Hostel

Satellite Accumulation Area (SAA)