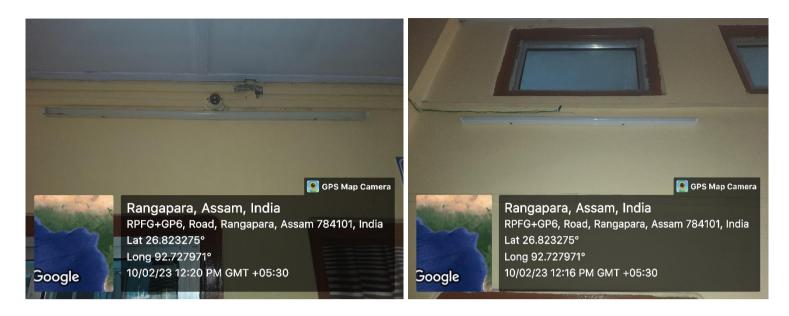

2. Rangapara College is very much concern about energy conservation. Considering this objective the institution has installed 7 No. of Solar Street Lights (Battery & Panel Less Single Arms 40w LED Light) at the following places of the college:

| Sl. | Name of the place of the Solar Street Light            | Number   |
|-----|--------------------------------------------------------|----------|
| No. |                                                        | of Light |
| 1   | Science Block                                          | 1        |
| 2   | Behind the RUSA Building                               | 1        |
| 3   | In front of the Quarter of the Warden of Girls' Hostel | 1        |
| 4   | In front of the Library and Information Centre         | 1        |
| 5   | In front of the Academic Block-I                       | 1        |
| 6   | In front of Principal's Chamber                        | 1        |
| 7   | Near Auditorium and Office                             | 1        |