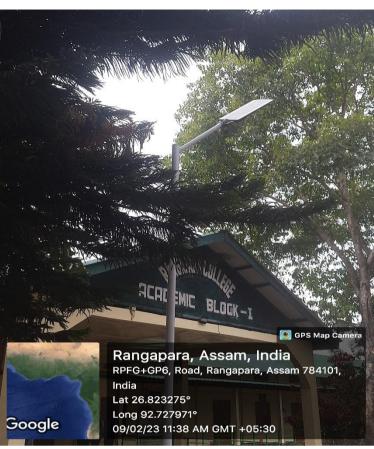

2. Rangapara College is very much concern about energy conservation. Considering this objective the institution has installed 7 No. of Solar Street Lights (Battery & Panel Less Single Arms 40w LED Light) at the following places of the college:

| Sl. | Name of the place of the Solar Street Light            | Number   |
|-----|--------------------------------------------------------|----------|
| No. |                                                        | of Light |
| 1   | Science Block                                          | 1        |
| 2   | Behind the RUSA Building                               | 1        |
| 3   | In front of the Quarter of the Warden of Girls' Hostel | 1        |
| 4   | In front of the Library and Information Centre         | 1        |
| 5   | In front of the Academic Block-I                       | 1        |
| 6   | In front of Principal's Chamber                        | 1        |
| 7   | Near Auditorium and Office                             | 1        |