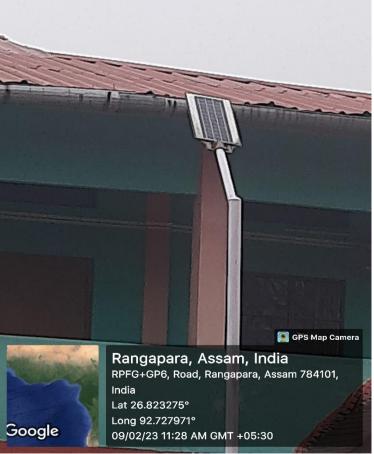

2. Rangapara College is very much concern about energy conservation. Considering this objective the institution has installed 7 No. of Solar Street Lights (Battery & Panel Less Single Arms 40w LED Light) at the following places of the college:

| Sl. | Name of the place of the Solar Street Light            | Number   |
|-----|--------------------------------------------------------|----------|
| No. |                                                        | of Light |
| 1   | Science Block                                          | 1        |
| 2   | Behind the RUSA Building                               | 1        |
| 3   | In front of the Quarter of the Warden of Girls' Hostel | 1        |
| 4   | In front of the Library and Information Centre         | 1        |
| 5   | In front of the Academic Block-I                       | 1        |
| 6   | In front of Principal's Chamber                        | 1        |
| 7   | Near Auditorium and Office                             | 1        |