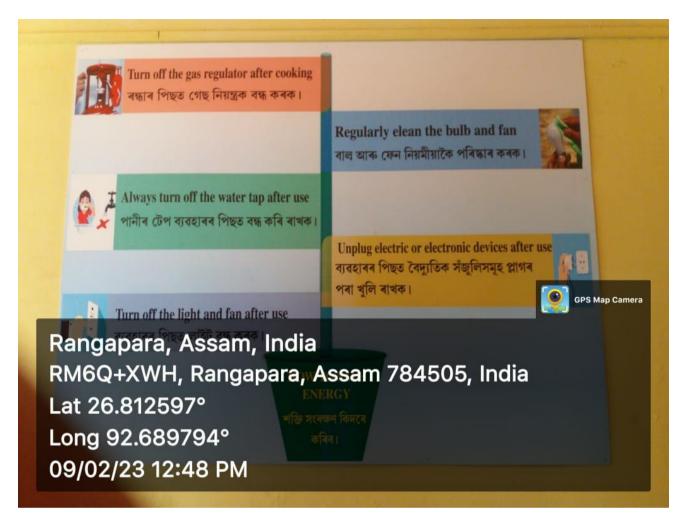

- 3. Rangapara College uses LED Bulbs and LED Tubes to reduce energy consumption in the classrooms, office, hostels and in the college campus.
- 4. Measures are also taken to aware the students for reducing the consumption of energy.

**Solar Street Light (Sensor Based)** 

**LED Tubes and Bulbs** 

**Signage for Conserving Electricity** 