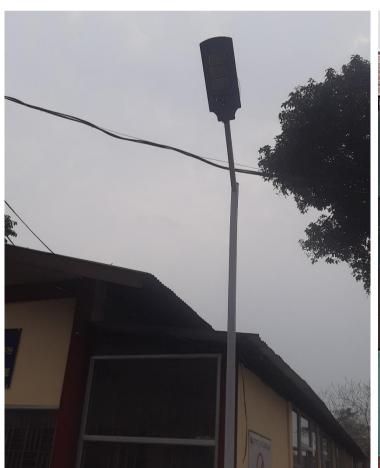

2. Rangapara College is very much concern about energy conservation. Considering this objective the institution has installed 7 No. of Solar Street Lights (Battery & Panel Less Single Arms 40w LED Light) at the following places of the college:

| Sl. | Name of the place of the Solar Street Light            | Number   |
|-----|--------------------------------------------------------|----------|
| No. |                                                        | of Light |
| 1   | Science Block                                          | 1        |
| 2   | Behind the RUSA Building                               | 1        |
| 3   | In front of the Quarter of the Warden of Girls' Hostel | 1        |
| 4   | In front of the Library and Information Centre         | 1        |
| 5   | In front of the Academic Block-I                       | 1        |
| 6   | In front of Principal's Chamber                        | 1        |
| 7   | Near Auditorium and Office                             | 1        |