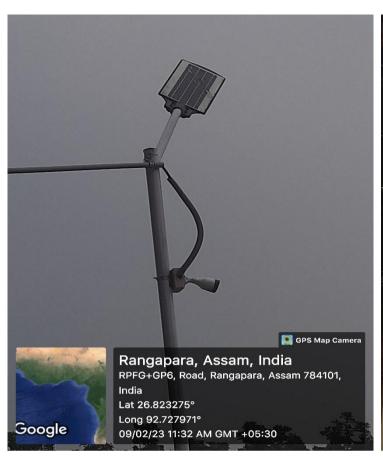

2. Rangapara College is very much concern about energy conservation. Considering this objective the institution has installed 7 No. of Solar Street Lights (Battery & Panel Less Single Arms 40w LED Light) at the following places of the college:

| Sl. | Name of the place of the Solar Street Light            | Number   |
|-----|--------------------------------------------------------|----------|
| No. |                                                        | of Light |
| 1   | Science Block                                          | 1        |
| 2   | Behind the RUSA Building                               | 1        |
| 3   | In front of the Quarter of the Warden of Girls' Hostel | 1        |
| 4   | In front of the Library and Information Centre         | 1        |
| 5   | In front of the Academic Block-I                       | 1        |
| 6   | In front of Principal's Chamber                        | 1        |
| 7   | Near Auditorium and Office                             | 1        |