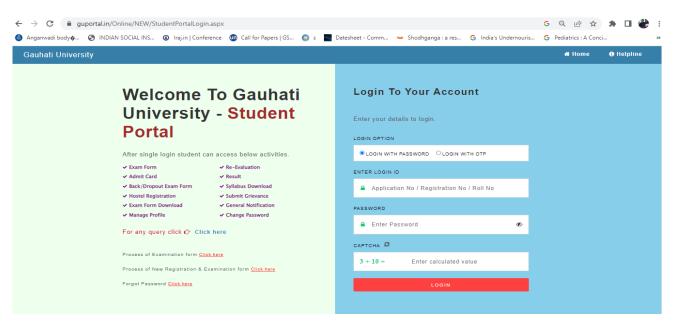

## 1. Online Examination form submission by the students

Online students' examination form submission portal Old portal (<u>https://guportal.in/</u>)

| Gauhati University Azadi ya<br>ANAAC A Gosle Isaada Amerikakatasa                                                       |                                                                                                                                                      | Re-Evalua             | ation Portal is now Active, Student car |
|-------------------------------------------------------------------------------------------------------------------------|------------------------------------------------------------------------------------------------------------------------------------------------------|-----------------------|-----------------------------------------|
| mportant Notice                                                                                                         | Notices and Instruction                                                                                                                              | ß                     |                                         |
| <ul> <li>Re-Evaluation Portal is now<br/>Active, Student can apply for<br/>Re-evaluation from their login</li> </ul>    | GU authority has approved<br>gap period of up to seven<br>years (usual five years + two<br>additional years as a special<br>consideration due to the | Student Login →       | Affiliated College/ Institute Login     |
|                                                                                                                         | recent Covid pandemic).                                                                                                                              | \$                    | 0)<br>0)                                |
| 5.U Registration & Examination Form<br>Regular) 2022-2023 batch has start<br>1ই ৱেবচাইট্টোৰ জ্ৰিয়তে ছত্ৰে ছাত্ৰীৰ বাবে | fillup for 1st Semester Examination<br>ed through this website.                                                                                      | GU Department Login → | GU Management Login →                   |

New Portal for students' examination form submission (onlinegu.in)