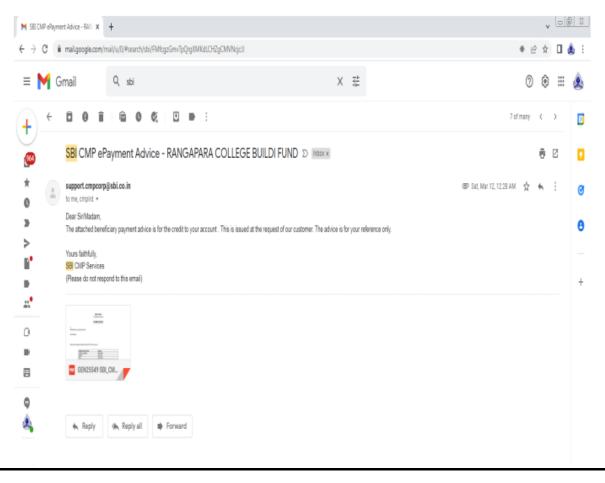

#### 4. Online Payment System

Screenshot of the online payment system mail from the SBI