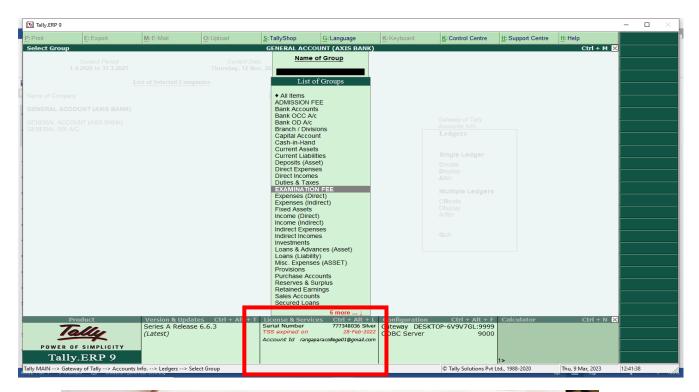

Related documents and screenshots given below:

1. Tally

| C Lighters         |                                  |                                                         |                                           |                                |                               |             |                                                                                                                                                                                                                                                                                                                                                                                                                                                                                                                                                                                                                                                                                                     |                                          |                  |
|--------------------|----------------------------------|---------------------------------------------------------|-------------------------------------------|--------------------------------|-------------------------------|-------------|-----------------------------------------------------------------------------------------------------------------------------------------------------------------------------------------------------------------------------------------------------------------------------------------------------------------------------------------------------------------------------------------------------------------------------------------------------------------------------------------------------------------------------------------------------------------------------------------------------------------------------------------------------------------------------------------------------|------------------------------------------|------------------|
| P.Part             |                                  | the E Share                                             | P. C. |                                |                               |             |                                                                                                                                                                                                                                                                                                                                                                                                                                                                                                                                                                                                                                                                                                     |                                          |                  |
| Gateway of Tally   |                                  | 1.5.92.00                                               | 2-theory                                  | 5-Tally Daug                   | learning                      |             | and the second se |                                          |                  |
| 5.4.20             | reard Flyring<br>RP to 31.3.2521 |                                                         | - Conset Da                               | A REAL PROPERTY AND INCOME.    | Gitargauge                    | R. Keyboard | E. Carded Carma IS Notice Car                                                                                                                                                                                                                                                                                                                                                                                                                                                                                                                                                                                                                                                                       | 10 11 1440 ····························· | - 12             |
| Name of Company    |                                  | List of Selected Company                                |                                           | 6, 2021                        |                               |             |                                                                                                                                                                                                                                                                                                                                                                                                                                                                                                                                                                                                                                                                                                     | CIII > N E                               | ara.<br>Ture     |
| GENERAL SBI A/C    |                                  |                                                         |                                           | Date of Last Estry             |                               |             |                                                                                                                                                                                                                                                                                                                                                                                                                                                                                                                                                                                                                                                                                                     |                                          | 12.Der           |
|                    |                                  |                                                         |                                           | 22-Feo-2028                    |                               | -           | Gateway of Tally                                                                                                                                                                                                                                                                                                                                                                                                                                                                                                                                                                                                                                                                                    |                                          | 19.04            |
|                    |                                  |                                                         |                                           |                                |                               |             | Masters<br>Accounts into                                                                                                                                                                                                                                                                                                                                                                                                                                                                                                                                                                                                                                                                            |                                          |                  |
|                    |                                  |                                                         |                                           |                                |                               |             | Transactions                                                                                                                                                                                                                                                                                                                                                                                                                                                                                                                                                                                                                                                                                        |                                          | ( <u>1</u> )(50) |
|                    |                                  |                                                         |                                           |                                |                               |             | Accounting Vouchers                                                                                                                                                                                                                                                                                                                                                                                                                                                                                                                                                                                                                                                                                 |                                          |                  |
|                    |                                  |                                                         |                                           |                                |                               |             | InpOrt Cata -                                                                                                                                                                                                                                                                                                                                                                                                                                                                                                                                                                                                                                                                                       |                                          |                  |
|                    |                                  |                                                         |                                           |                                | 5                             |             | Batking<br>Reports                                                                                                                                                                                                                                                                                                                                                                                                                                                                                                                                                                                                                                                                                  |                                          | HI Co            |
|                    |                                  |                                                         |                                           |                                |                               | -           | Balatce Greet                                                                                                                                                                                                                                                                                                                                                                                                                                                                                                                                                                                                                                                                                       |                                          |                  |
|                    |                                  |                                                         |                                           |                                |                               | 1000        | Rato Analysis                                                                                                                                                                                                                                                                                                                                                                                                                                                                                                                                                                                                                                                                                       |                                          |                  |
|                    |                                  |                                                         |                                           |                                |                               |             | Display<br>Multi Account Pretorg                                                                                                                                                                                                                                                                                                                                                                                                                                                                                                                                                                                                                                                                    |                                          |                  |
|                    |                                  |                                                         |                                           |                                |                               |             |                                                                                                                                                                                                                                                                                                                                                                                                                                                                                                                                                                                                                                                                                                     |                                          |                  |
|                    |                                  |                                                         |                                           |                                |                               |             | Quit                                                                                                                                                                                                                                                                                                                                                                                                                                                                                                                                                                                                                                                                                                |                                          |                  |
|                    |                                  |                                                         |                                           |                                |                               |             |                                                                                                                                                                                                                                                                                                                                                                                                                                                                                                                                                                                                                                                                                                     |                                          |                  |
|                    |                                  |                                                         |                                           |                                |                               |             |                                                                                                                                                                                                                                                                                                                                                                                                                                                                                                                                                                                                                                                                                                     |                                          |                  |
|                    |                                  |                                                         |                                           |                                |                               |             |                                                                                                                                                                                                                                                                                                                                                                                                                                                                                                                                                                                                                                                                                                     |                                          |                  |
| Talle              | 1                                | Version & Updates<br>Series A Release 6.6.3<br>(Latest) | 1                                         | artut Mambor<br>III coprestion | 777348536 Show<br>20-760-2027 | ODBC Server | KTOP-6V9V7GL 9999<br>9000                                                                                                                                                                                                                                                                                                                                                                                                                                                                                                                                                                                                                                                                           | - CARLON AND                             |                  |
| OWER OF SIMPLI     | E                                |                                                         | A                                         | convert for rangupura          | colleged?@gmad.com            |             |                                                                                                                                                                                                                                                                                                                                                                                                                                                                                                                                                                                                                                                                                                     |                                          | 1.11.5           |
| Tally.ERP          |                                  |                                                         |                                           |                                |                               |             | 1.                                                                                                                                                                                                                                                                                                                                                                                                                                                                                                                                                                                                                                                                                                  |                                          | 10:0             |
| N Seteway of Tally | -                                |                                                         |                                           |                                |                               |             | 12 Tally Solutions Put Ltra, 1988 2018                                                                                                                                                                                                                                                                                                                                                                                                                                                                                                                                                                                                                                                              | 94. 00 Apr. 702                          | 3123au           |

View of the Tally ERP 9 used for the maintenance of the college accounts

Payment voucher for the Tally ERP 9