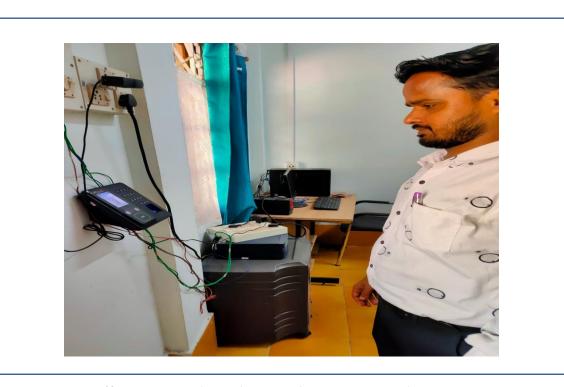

### 1. Biometric Attendance for the Employees

Bio matric attendance machine

Staff giving attendance by using bio matric attendance

Report of staff attendance generated by the Biometric attendance system