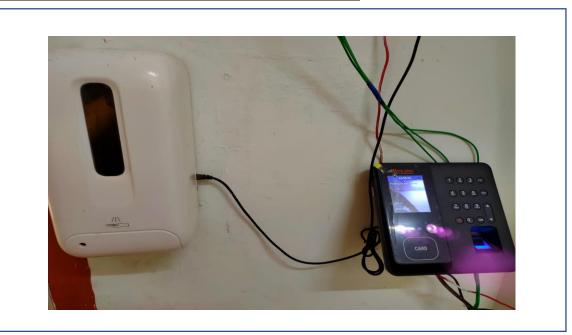

### 1. Biometric Attendance for the Employees

Bio matric attendance machine

Staff giving attendance by using bio matric attendance

Report of staff attendance generated by the Biometric attendance system