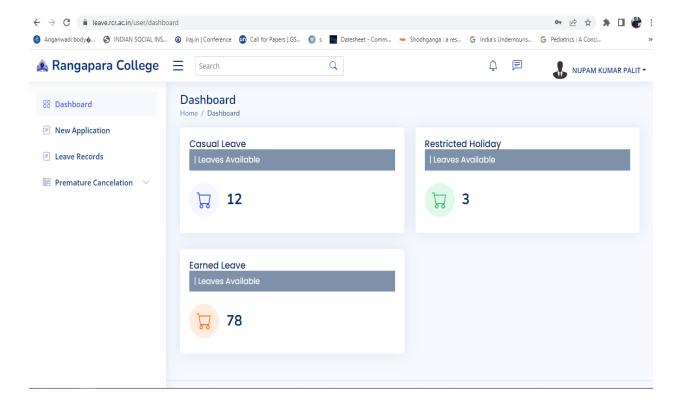

# SUPPORTING DOCUMENT FOR E-GOVERNANCE IN ADMINISTRATION

In case of Administration E-Governance has been applied in the following areas

- 1. Biometric Attendance for the Employees
- 2. College Website
- 3. CCTV
- 4. Online Leave portal for the Employees
- 5. Feedback from the stakeholders

Related documents and screenshots are attached below:

### 2. College Website

College Website (www.rangaparacollege.com)

Notification in the college website

BILL TO

PRINCIPAL RANGAPARA COLLEGE

Rangapara, Sonitpur, Assam

SHIP TO

PRINCIPAL RANGAPARA COLLEGE