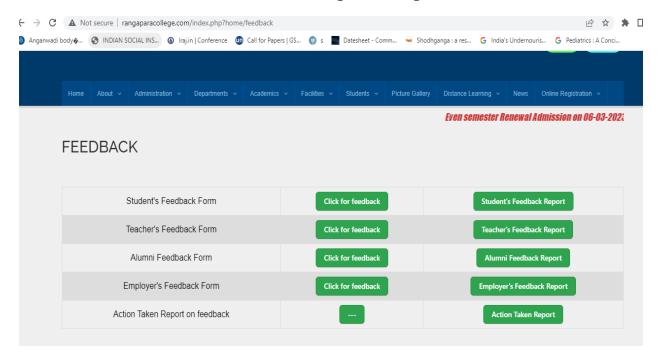

### 2. College Website

College Website (www.rangaparacollege.com)

Notification in the college website

BILL TO

PRINCIPAL RANGAPARA COLLEGE

Rangapara, Sonitpur, Assam

SHIP TO

PRINCIPAL RANGAPARA COLLEGE