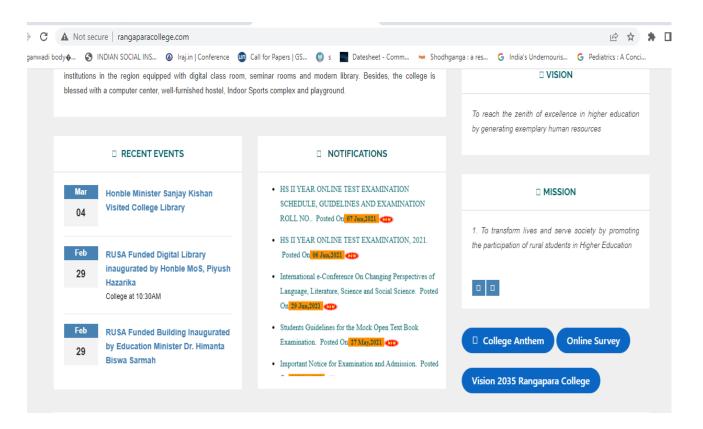

### 2. College Website

College Website (www.rangaparacollege.com)

Notification in the college website

BILL TO

PRINCIPAL RANGAPARA COLLEGE

Rangapara, Sonitpur, Assam

SHIP TO

PRINCIPAL RANGAPARA COLLEGE