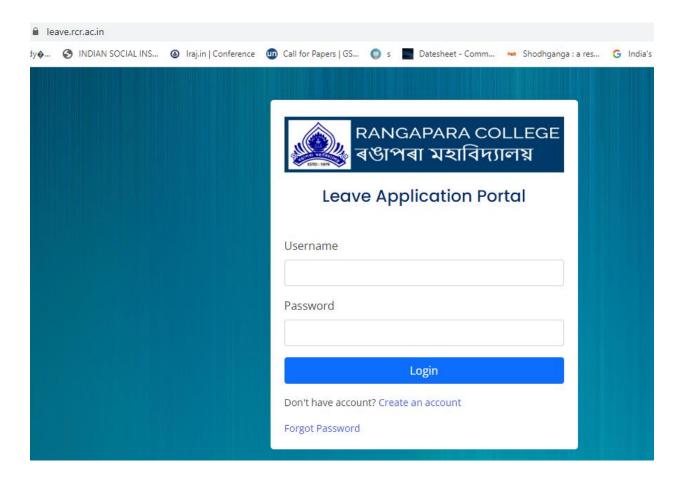

# SUPPORTING DOCUMENT FOR E-GOVERNANCE IN ADMINISTRATION

In case of Administration E-Governance has been applied in the following areas

- 1. Biometric Attendance for the Employees
- 2. College Website
- 3. CCTV
- 4. Online Leave portal for the Employees
- 5. Feedback from the stakeholders

Related documents and screenshots are attached below:

### 2. College Website

College Website (www.rangaparacollege.com)

Notification in the college website

BILL TO

PRINCIPAL RANGAPARA COLLEGE

Rangapara, Sonitpur, Assam

SHIP TO

PRINCIPAL RANGAPARA COLLEGE