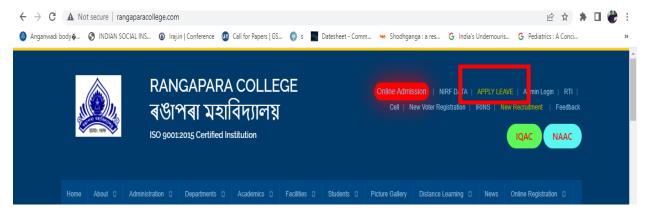

# SUPPORTING DOCUMENT FOR E-GOVERNANCE IN ADMINISTRATION

In case of Administration E-Governance has been applied in the following areas

- 1. Biometric Attendance for the Employees
- 2. College Website
- 3. CCTV
- 4. Online Leave portal for the Employees
- 5. Feedback from the stakeholders

Related documents and screenshots are attached below:

### 2. College Website

College Website (www.rangaparacollege.com)

Notification in the college website

BILL TO

PRINCIPAL RANGAPARA COLLEGE

Rangapara, Sonitpur, Assam

SHIP TO

PRINCIPAL RANGAPARA COLLEGE