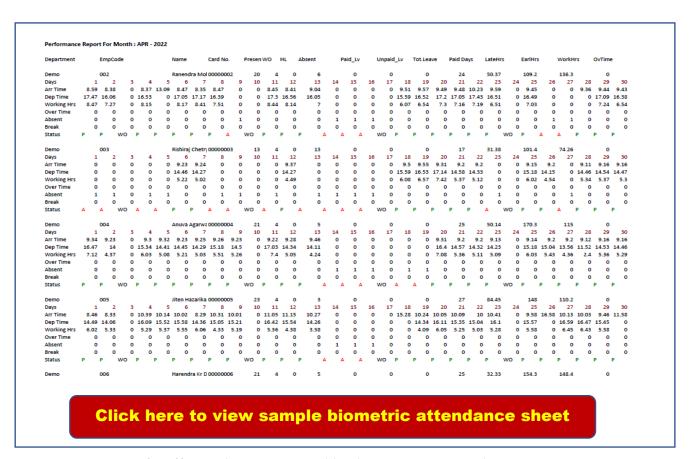

### 1. Biometric Attendance for the Employees

Bio matric attendance machine

Staff giving attendance by using bio matric attendance

Report of staff attendance generated by the Biometric attendance system