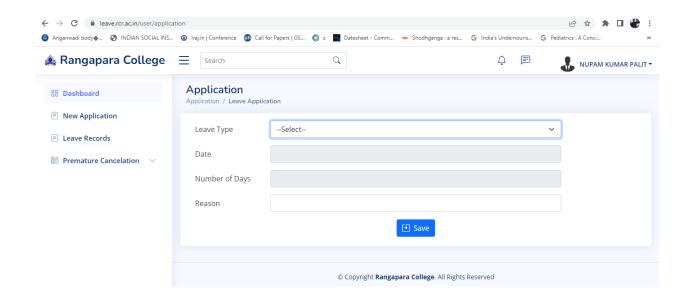

# SUPPORTING DOCUMENT FOR E-GOVERNANCE IN ADMINISTRATION

In case of Administration E-Governance has been applied in the following areas

- 1. Biometric Attendance for the Employees
- 2. College Website
- 3. CCTV
- 4. Online Leave portal for the Employees
- 5. Feedback from the stakeholders

Related documents and screenshots are attached below:

### 2. College Website

College Website (www.rangaparacollege.com)

Notification in the college website

BILL TO

PRINCIPAL RANGAPARA COLLEGE

Rangapara, Sonitpur, Assam

SHIP TO

PRINCIPAL RANGAPARA COLLEGE