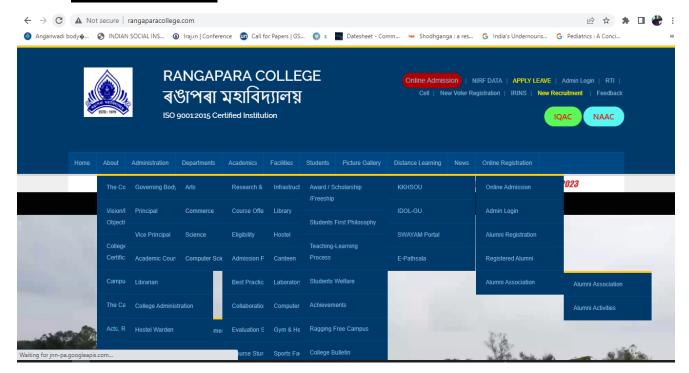

### 2. College Website

College Website (www.rangaparacollege.com)

Notification in the college website

BILL TO

PRINCIPAL RANGAPARA COLLEGE

Rangapara, Sonitpur, Assam

SHIP TO

PRINCIPAL RANGAPARA COLLEGE