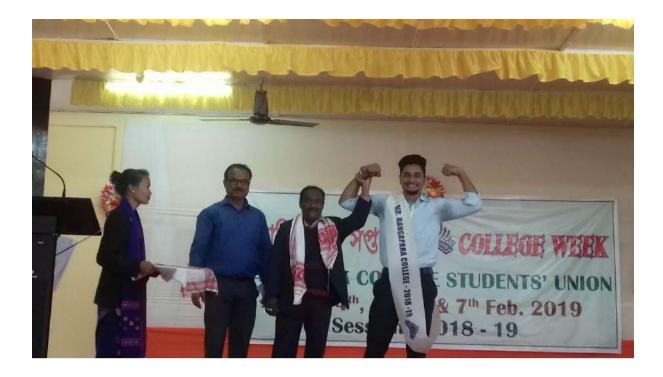

## **Supporting Documents**

Hoisting of College Flag before the opening of College Week 2018-2019

College Week in 2018-2019

Cultural Rally-2018-2019

Cultural Rally-2018-2019

Cultural Rally-2018-2019

Gauhati University Inter-College Weight Lifting Competition-2019 organised in Rangapara College