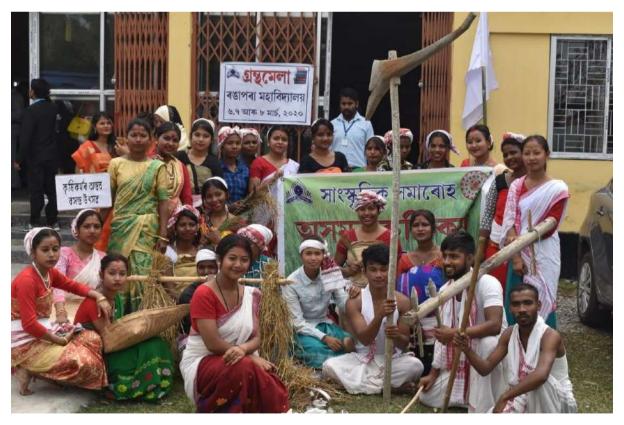

## **Supporting Documents**

Hoisting of College Flag before the opening of College Week 2018-2019

College Week in 2018-2019

Cultural Rally-2018-2019

Cultural Rally-2018-2019

Cultural Rally-2018-2019

Gauhati University Inter-College Weight Lifting Competition-2019 organised in Rangapara College

Gauhati University Inter-College Weight Lifting Competition-2019 organised in Rangapara College

Inauguration of College Week-2019-20

Cultural Events 2019-20

Football Match is being played (2019-20)

No.2 Amari Bari T.E., Assam, India Balipara-Old Missamari Rd, No.2 Amari Bari T.E., Assam 784101, India Lat 26.823552° Long 92.727817° 08/02/22 12:45 PM