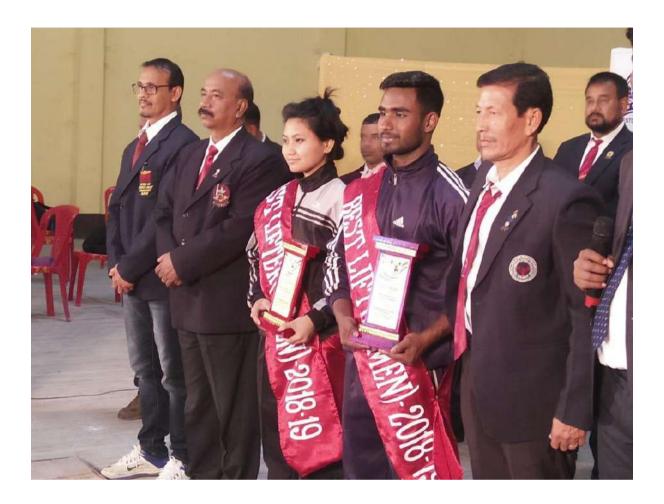

## **Supporting Documents**

Hoisting of College Flag before the opening of College Week 2018-2019

College Week in 2018-2019

Cultural Rally-2018-2019

Cultural Rally-2018-2019

Cultural Rally-2018-2019

Gauhati University Inter-College Weight Lifting Competition-2019 organised in Rangapara College

Gauhati University Inter-College Weight Lifting Competition-2019 organised in Rangapara College

Inauguration of College Week-2019-20

Cultural Events 2019-20

Football Match is being played (2019-20)

No.2 Amari Bari T.E., Assam, India Balipara-Old Missamari Rd, No.2 Amari Bari T.E., Assam 784101, India Lat 26.823552° Long 92.727817° 08/02/22 12:45 PM