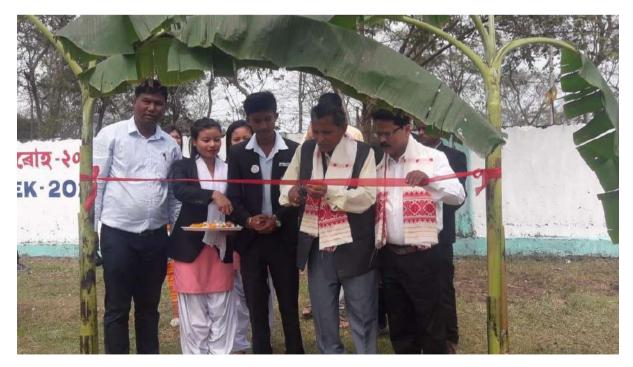

## **Supporting Documents**

Hoisting of College Flag before the opening of College Week 2018-2019

College Week in 2018-2019

Cultural Rally-2018-2019

Cultural Rally-2018-2019

Cultural Rally-2018-2019

Gauhati University Inter-College Weight Lifting Competition-2019 organised in Rangapara College

Gauhati University Inter-College Weight Lifting Competition-2019 organised in Rangapara College

Inauguration of College Week-2019-20

Cultural Events 2019-20

Football Match is being played (2019-20)

No.2 Amari Bari T.E., Assam, India Balipara-Old Missamari Rd, No.2 Amari Bari T.E., Assam 784101, India Lat 26.823552° Long 92.727817° 08/02/22 12:45 PM