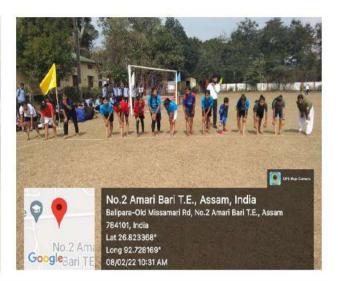

Gauhati University Inter-College Weight Lifting Competition-2019 organised in Rangapara College

Inauguration of College Week-2019-20

Cultural Events 2019-20

Football Match is being played (2019-20)

No.2 Amari Bari T.E., Assam, India Balipara-Old Missamari Rd, No.2 Amari Bari T.E., Assam 784101, India Lat 26.823552° Long 92.727817° 08/02/22 12:45 PM