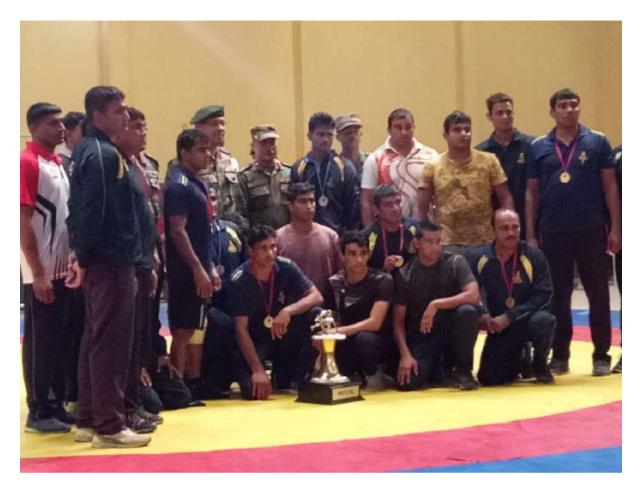

## **Supporting Documents**

Hoisting of College Flag before the opening of College Week 2018-2019

College Week in 2018-2019

Cultural Rally-2018-2019

Cultural Rally-2018-2019

Cultural Rally-2018-2019

Gauhati University Inter-College Weight Lifting Competition-2019 organised in Rangapara College

Gauhati University Inter-College Weight Lifting Competition-2019 organised in Rangapara College

Inauguration of College Week-2019-20

Cultural Events 2019-20

Football Match is being played (2019-20)

No.2 Amari Bari T.E., Assam, India Balipara-Old Missamari Rd, No.2 Amari Bari T.E., Assam 784101, India Lat 26.823552° Long 92.727817° 08/02/22 12:45 PM