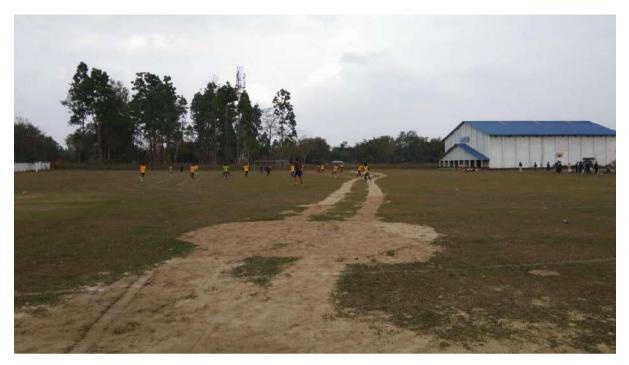

Gauhati University Inter-College Weight Lifting Competition-2019 organised in Rangapara College

Inauguration of College Week-2019-20

Cultural Events 2019-20

Football Match is being played (2019-20)

No.2 Amari Bari T.E., Assam, India Balipara-Old Missamari Rd, No.2 Amari Bari T.E., Assam 784101, India Lat 26.823552° Long 92.727817° 08/02/22 12:45 PM