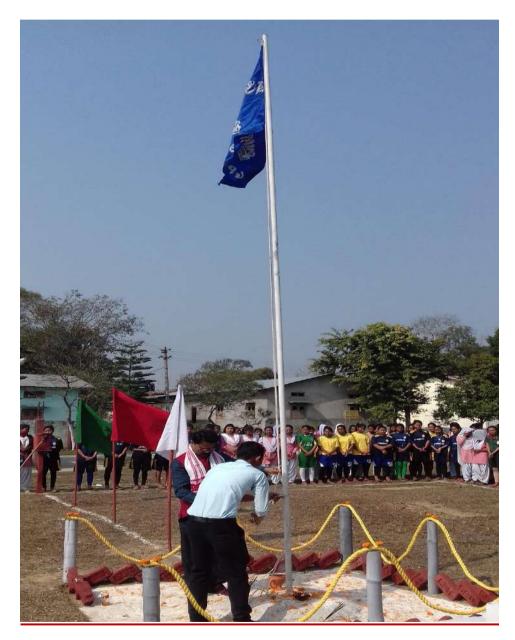

## **Supporting Documents**

Hoisting of College Flag before the opening of College Week 2018-2019

College Week in 2018-2019

Cultural Rally-2018-2019

Cultural Rally-2018-2019

Cultural Rally-2018-2019

Gauhati University Inter-College Weight Lifting Competition-2019 organised in Rangapara College