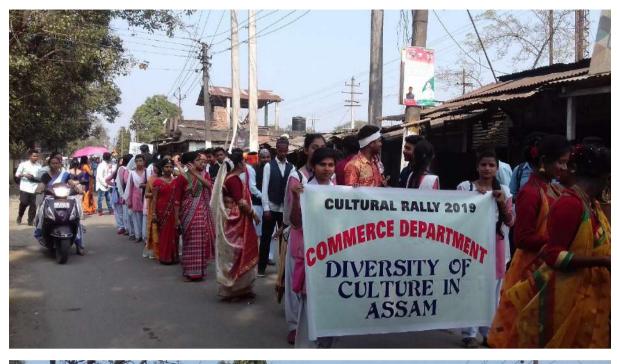

## **Supporting Documents**

Hoisting of College Flag before the opening of College Week 2018-2019

College Week in 2018-2019

Cultural Rally-2018-2019

Cultural Rally-2018-2019

Cultural Rally-2018-2019

Gauhati University Inter-College Weight Lifting Competition-2019 organised in Rangapara College