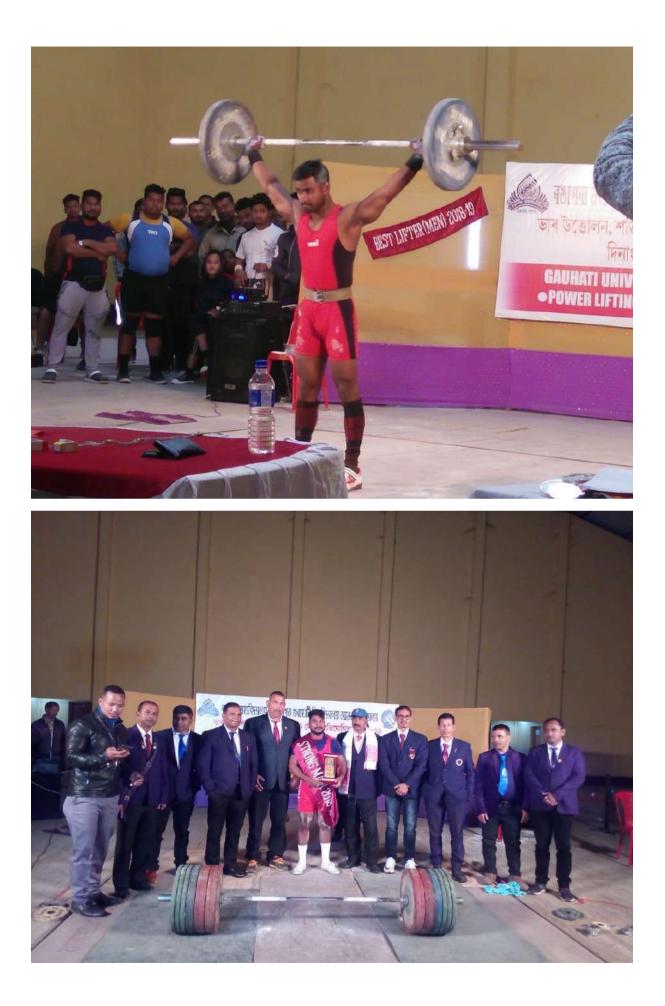

## **Supporting Documents**

Hoisting of College Flag before the opening of College Week 2018-2019

College Week in 2018-2019

Cultural Rally-2018-2019

Cultural Rally-2018-2019

Cultural Rally-2018-2019

Gauhati University Inter-College Weight Lifting Competition-2019 organised in Rangapara College

Gauhati University Inter-College Weight Lifting Competition-2019 organised in Rangapara College

Inauguration of College Week-2019-20

Cultural Events 2019-20

Football Match is being played (2019-20)

No.2 Amari Bari T.E., Assam, India Balipara-Old Missamari Rd, No.2 Amari Bari T.E., Assam 784101, India Lat 26.823552° Long 92.727817° 08/02/22 12:45 PM