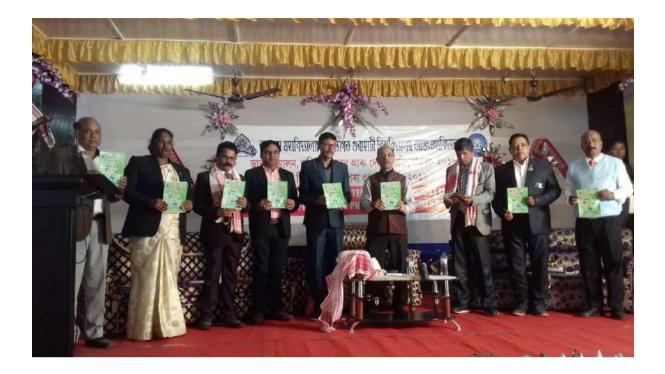

## **Supporting Documents**

Hoisting of College Flag before the opening of College Week 2018-2019

College Week in 2018-2019

Cultural Rally-2018-2019

Cultural Rally-2018-2019

Cultural Rally-2018-2019

Gauhati University Inter-College Weight Lifting Competition-2019 organised in Rangapara College