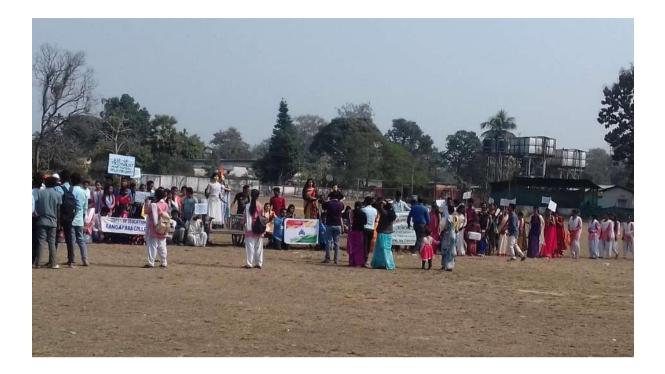

Gauhati University Inter-College Weight Lifting Competition-2019 organised in Rangapara College

Inauguration of College Week-2019-20

Cultural Events 2019-20

Football Match is being played (2019-20)

No.2 Amari Bari T.E., Assam, India Balipara-Old Missamari Rd, No.2 Amari Bari T.E., Assam 784101, India Lat 26.823552° Long 92.727817° 08/02/22 12:45 PM