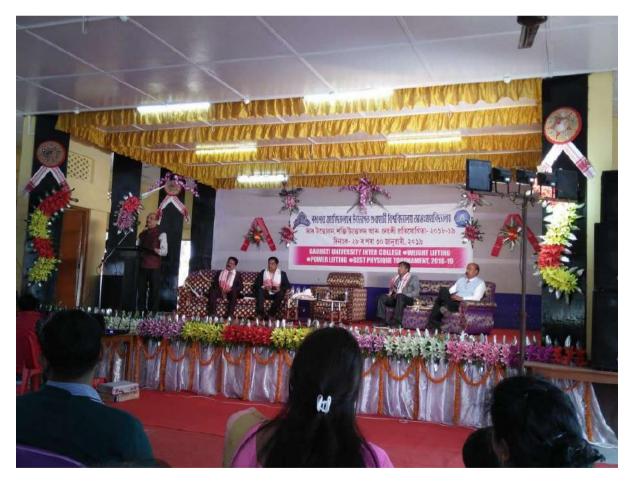

## **Supporting Documents**

Hoisting of College Flag before the opening of College Week 2018-2019

College Week in 2018-2019

Cultural Rally-2018-2019

Cultural Rally-2018-2019

Cultural Rally-2018-2019

Gauhati University Inter-College Weight Lifting Competition-2019 organised in Rangapara College

Gauhati University Inter-College Weight Lifting Competition-2019 organised in Rangapara College

Inauguration of College Week-2019-20

Cultural Events 2019-20

Football Match is being played (2019-20)

No.2 Amari Bari T.E., Assam, India Balipara-Old Missamari Rd, No.2 Amari Bari T.E., Assam 784101, India Lat 26.823552° Long 92.727817° 08/02/22 12:45 PM