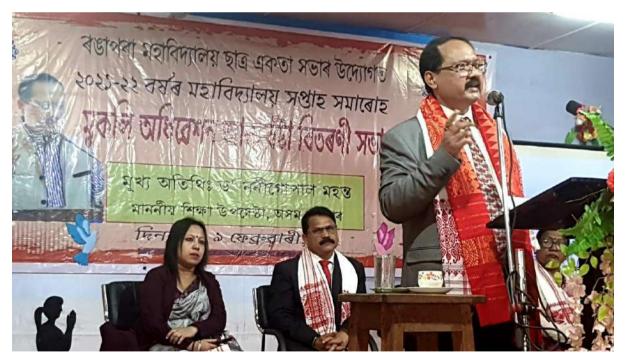

## **Supporting Documents**

Hoisting of College Flag before the opening of College Week 2018-2019

College Week in 2018-2019

Cultural Rally-2018-2019

Cultural Rally-2018-2019

Cultural Rally-2018-2019

Gauhati University Inter-College Weight Lifting Competition-2019 organised in Rangapara College

Gauhati University Inter-College Weight Lifting Competition-2019 organised in Rangapara College

Inauguration of College Week-2019-20

Cultural Events 2019-20

Football Match is being played (2019-20)

No.2 Amari Bari T.E., Assam, India Balipara-Old Missamari Rd, No.2 Amari Bari T.E., Assam 784101, India Lat 26.823552° Long 92.727817° 08/02/22 12:45 PM