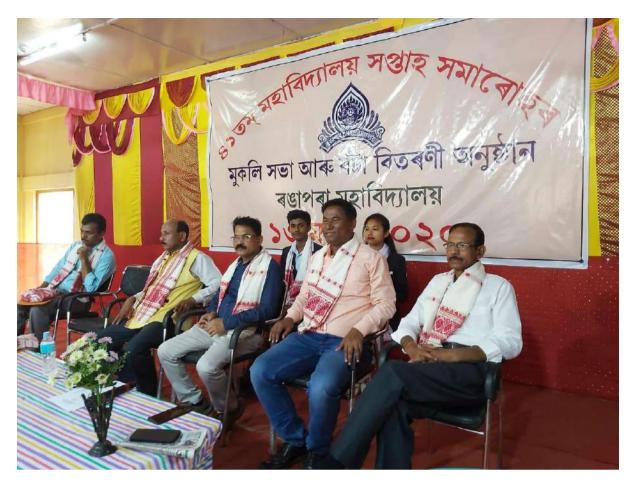

## **Supporting Documents**

Hoisting of College Flag before the opening of College Week 2018-2019

College Week in 2018-2019

Cultural Rally-2018-2019

Cultural Rally-2018-2019

Cultural Rally-2018-2019

Gauhati University Inter-College Weight Lifting Competition-2019 organised in Rangapara College

Gauhati University Inter-College Weight Lifting Competition-2019 organised in Rangapara College

Inauguration of College Week-2019-20

Cultural Events 2019-20

Football Match is being played (2019-20)

No.2 Amari Bari T.E., Assam, India Balipara-Old Missamari Rd, No.2 Amari Bari T.E., Assam 784101, India Lat 26.823552° Long 92.727817° 08/02/22 12:45 PM