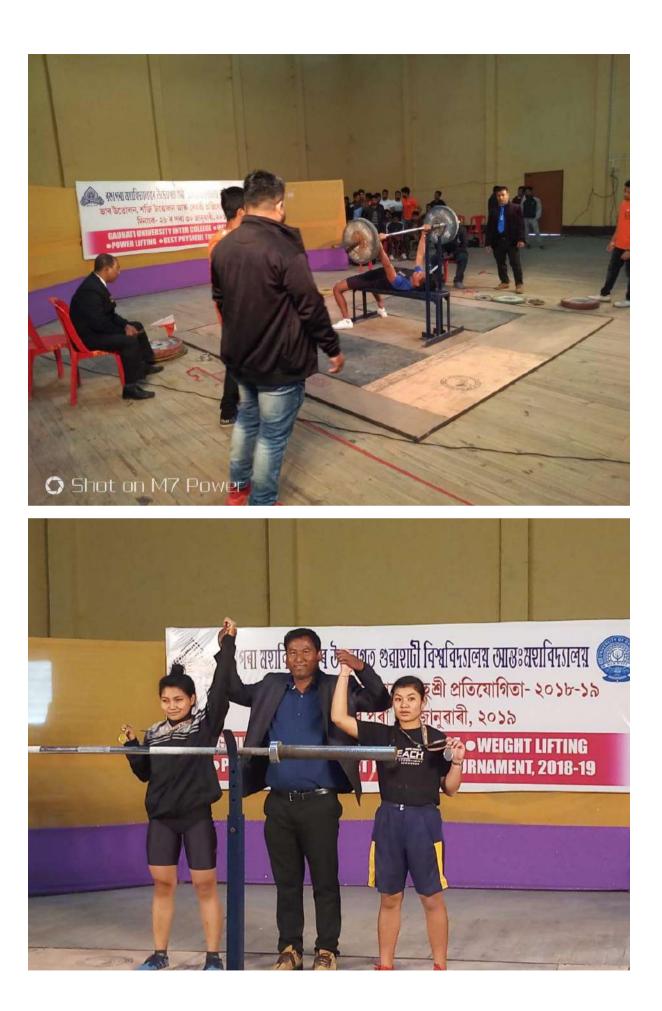

## **Supporting Documents**

Hoisting of College Flag before the opening of College Week 2018-2019

College Week in 2018-2019

Cultural Rally-2018-2019

Cultural Rally-2018-2019

Cultural Rally-2018-2019

Gauhati University Inter-College Weight Lifting Competition-2019 organised in Rangapara College

Gauhati University Inter-College Weight Lifting Competition-2019 organised in Rangapara College

Inauguration of College Week-2019-20

Cultural Events 2019-20

Football Match is being played (2019-20)

No.2 Amari Bari T.E., Assam, India Balipara-Old Missamari Rd, No.2 Amari Bari T.E., Assam 784101, India Lat 26.823552° Long 92.727817° 08/02/22 12:45 PM