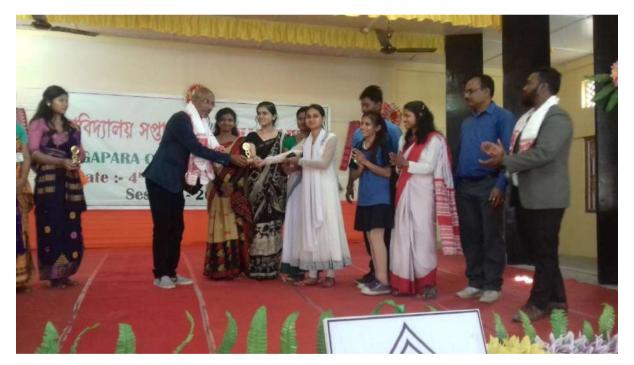

Gauhati University Inter-College Weight Lifting Competition-2019 organised in Rangapara College

Inauguration of College Week-2019-20

Cultural Events 2019-20

Football Match is being played (2019-20)

No.2 Amari Bari T.E., Assam, India Balipara-Old Missamari Rd, No.2 Amari Bari T.E., Assam 784101, India Lat 26.823552° Long 92.727817° 08/02/22 12:45 PM