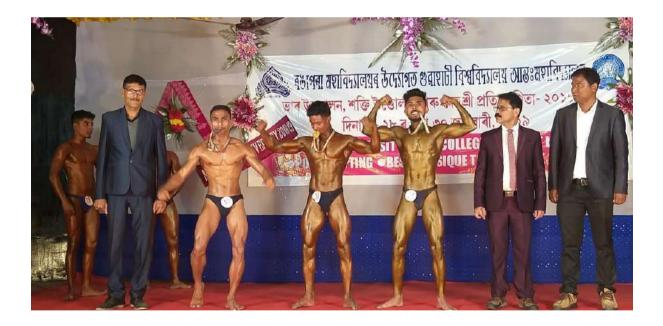

## **Supporting Documents**

Hoisting of College Flag before the opening of College Week 2018-2019

College Week in 2018-2019

Cultural Rally-2018-2019

Cultural Rally-2018-2019

Cultural Rally-2018-2019

Gauhati University Inter-College Weight Lifting Competition-2019 organised in Rangapara College

Gauhati University Inter-College Weight Lifting Competition-2019 organised in Rangapara College

Inauguration of College Week-2019-20

Cultural Events 2019-20

Football Match is being played (2019-20)

No.2 Amari Bari T.E., Assam, India Balipara-Old Missamari Rd, No.2 Amari Bari T.E., Assam 784101, India Lat 26.823552° Long 92.727817° 08/02/22 12:45 PM