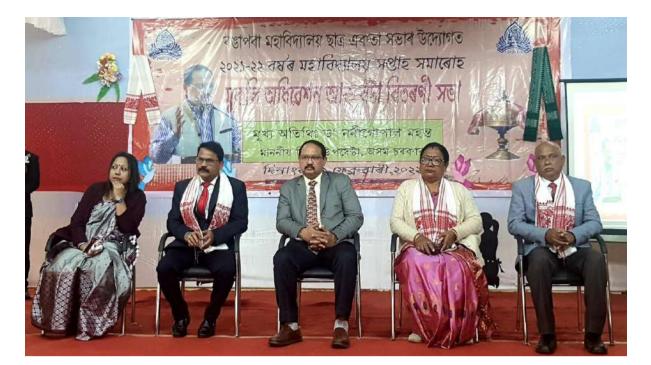

## **Supporting Documents**

Hoisting of College Flag before the opening of College Week 2018-2019

College Week in 2018-2019

Cultural Rally-2018-2019

Cultural Rally-2018-2019

Cultural Rally-2018-2019

Gauhati University Inter-College Weight Lifting Competition-2019 organised in Rangapara College

Gauhati University Inter-College Weight Lifting Competition-2019 organised in Rangapara College

Inauguration of College Week-2019-20

Cultural Events 2019-20

Football Match is being played (2019-20)

No.2 Amari Bari T.E., Assam, India Balipara-Old Missamari Rd, No.2 Amari Bari T.E., Assam 784101, India Lat 26.823552° Long 92.727817° 08/02/22 12:45 PM