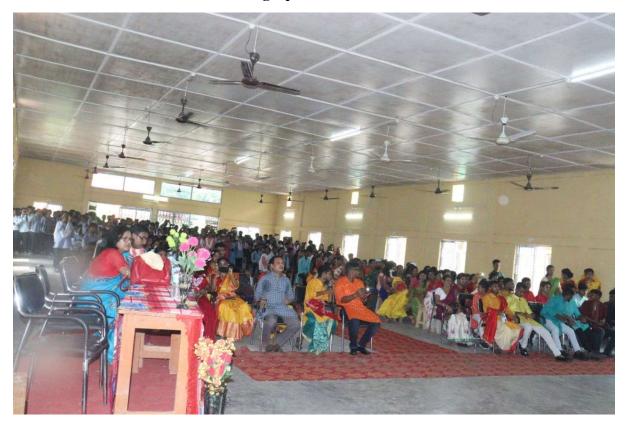

3° 26/03/22 11:06 AM

GPS Map Ca

GPS Map Camera



No.2 Amari Bari T.E., Assam, India Balipara-Old Missamari Rd, No.2 Amari Bari T.E., Assam 784101, India Lat 26.822641° Long 92.727044° 26/03/22 11:04 AM





No.2 Amari Bari T.E., Assam, India Balipara-Old Missamari Rd, No.2 Amari Bari T.E., Assam 784101, India Lat 26.822766° Long 92.727246° 26/03/22 11:06 AM

# Photo of Language Lab



## Photo of Computer Lab



#### Some Photographs of Boys Hostel





Some Photographs of Girls' Hostel





# Photograph of Indoor Stadium





## Photo of Playground





No.2 Amari Bari T.E., Assam, India Balipara-Old Missamari Rd, No.2 Amari Bari T.E., Assam 784101, India Lat 26.823552° Long 92.727817° 08/02/22 12:45 PM



# Photo of Gymnasium



# Photo of Health Centre



# Photograph of Auditorium



# Photograph of CCTV Coverage



#### **Photo of NSS Room**



### Photo of Student Union Room



#### **Photo of Alumni Room**



## Photo of Boys' Common Room



#### Photo of Girls' Common Room



## Photo of Students' Welfare Officer Room



# Photo of College Canteen



# Photo of Divyangjan Toilet



#### **Photo of Central Library**





### **Photocopy and Scanning Facility**





# Photograph of Conference Hall



# Guru Milan Kaksha





Photo of the Admission and Examination Officer

Photo of the Office Room of Coordinator of Open and Distance Learning



# Photo of Accounts Section



# Photo of Certificate Section



# Boys' Hostel Warden Residence



# Girls' Hostel Warden Residence



# Photo of Security Guard Room



# Photo of Generator Room



# Photo of Parking Shed