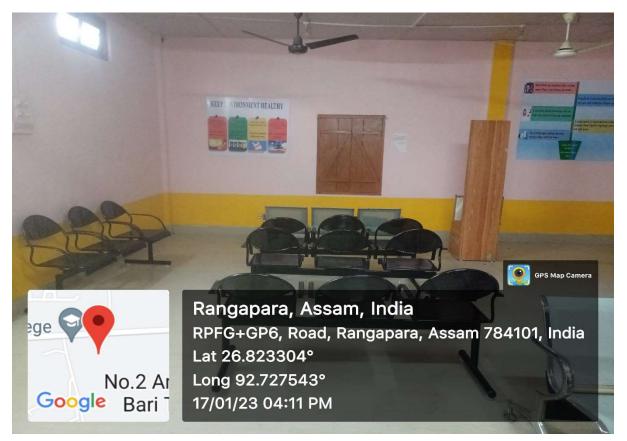

#### e) Sports, Culture and Health Facilities:

i) One well equipped indoor stadium with an area of 891.84 Square metre.

- ii) Playground
- iii) One gymnasium
- iv) One Health Centre

v) One auditorium for cultural program equipped with Sound System and other modern and traditional musical instruments.

# Photograph of Indoor Stadium