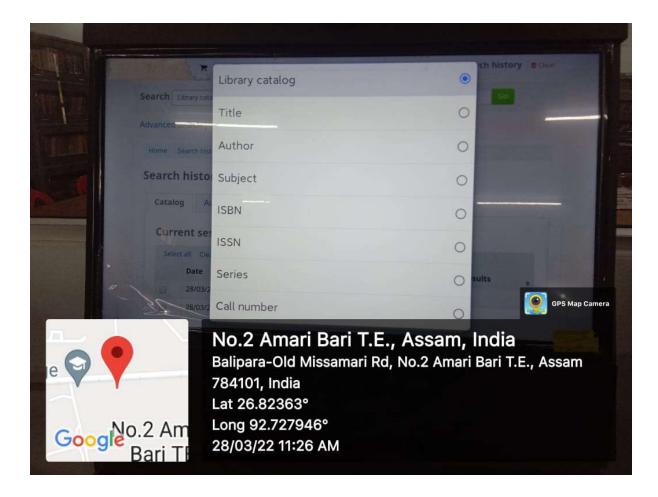

/03/22 11:06 AM

# Photo of Language Lab



## Photo of Computer Lab



#### Some Photographs of Boys Hostel





Some Photographs of Girls' Hostel





# Photograph of Indoor Stadium





## Photo of Playground





No.2 Amari Bari T.E., Assam, India Balipara-Old Missamari Rd, No.2 Amari Bari T.E., Assam 784101, India Lat 26.823552° Long 92.727817° 08/02/22 12:45 PM



# Photo of Gymnasium



# Photo of Health Centre



# Photograph of Auditorium



# Photograph of CCTV Coverage



#### **Photo of NSS Room**



### Photo of Student Union Room



#### **Photo of Alumni Room**



## Photo of Boys' Common Room



#### Photo of Girls' Common Room



## Photo of Students' Welfare Officer Room



# Photo of College Canteen



# Photo of Divyangjan Toilet



#### **Photo of Central Library**





### **Photocopy and Scanning Facility**





# Photograph of Conference Hall



# Guru Milan Kaksha





Photo of the Admission and Examination Officer

Photo of the Office Room of Coordinator of Open and Distance Learning



# Photo of Accounts Section



# Photo of Certificate Section



# Boys' Hostel Warden Residence



# Girls' Hostel Warden Residence



# Photo of Security Guard Room



# Photo of Generator Room



# Photo of Parking Shed