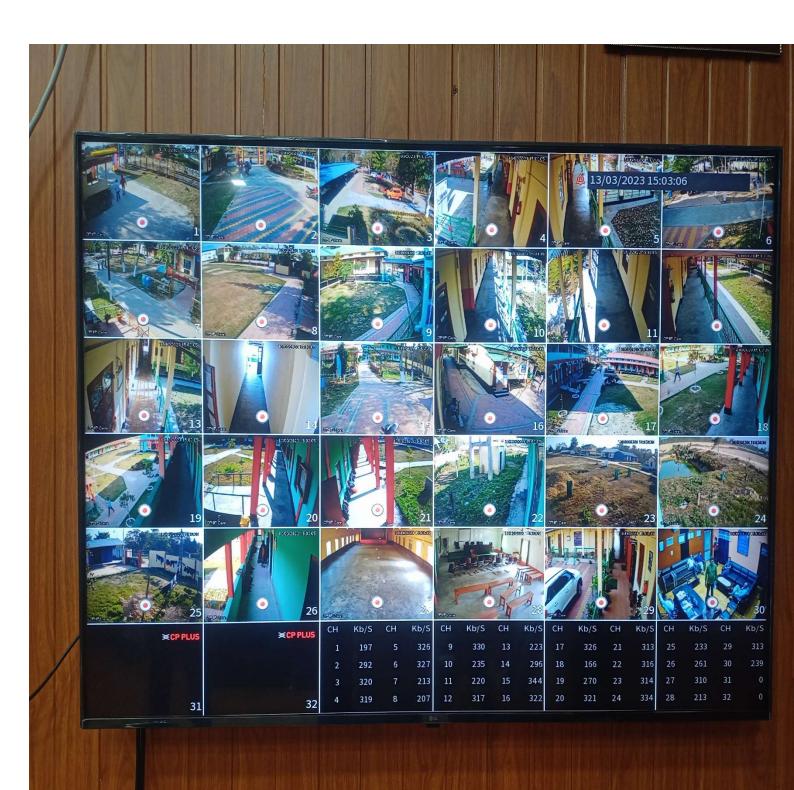

GPS Map Camera



No.2 Amari Bari T.E., Assam, India Balipara-Old Missamari Rd, No.2 Amari Bari T.E., Assam 784101, India Lat 26.822641° Long 92.727044° 26/03/22 11:04 AM





No.2 Amari Bari T.E., Assam, India Balipara-Old Missamari Rd, No.2 Amari Bari T.E., Assam 784101, India Lat 26.822766° Long 92.727246° 26/03/22 11:06 AM

# Photo of Language Lab



## Photo of Computer Lab



#### Some Photographs of Boys Hostel





Some Photographs of Girls' Hostel





# Photograph of Indoor Stadium





## Photo of Playground





No.2 Amari Bari T.E., Assam, India Balipara-Old Missamari Rd, No.2 Amari Bari T.E., Assam 784101, India Lat 26.823552° Long 92.727817° 08/02/22 12:45 PM



# Photo of Gymnasium



# Photo of Health Centre



# Photograph of Auditorium



# Photograph of CCTV Coverage



#### **Photo of NSS Room**



### Photo of Student Union Room



#### **Photo of Alumni Room**



## Photo of Boys' Common Room



#### Photo of Girls' Common Room



## Photo of Students' Welfare Officer Room



# Photo of College Canteen



# Photo of Divyangjan Toilet



#### **Photo of Central Library**





### **Photocopy and Scanning Facility**





# Photograph of Conference Hall



# Guru Milan Kaksha





Photo of the Admission and Examination Officer

Photo of the Office Room of Coordinator of Open and Distance Learning



# Photo of Accounts Section



# Photo of Certificate Section



# Boys' Hostel Warden Residence



# Girls' Hostel Warden Residence



# Photo of Security Guard Room



# Photo of Generator Room



# Photo of Parking Shed