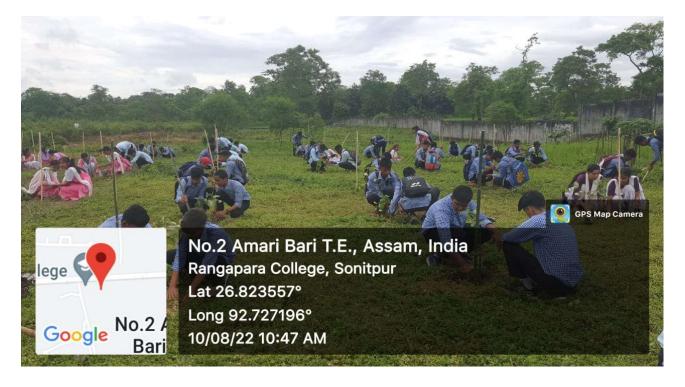

# ৰঙাপৰা মহাবিদ্যালয়ত এম জি এন ৰেগা আঁচনিৰ অধীনত বৃক্ষৰোপণ

৩১ হেজাৰ ১৩১ টকা মজুৰিৰ বাবদ ধাৰ্য্য কৰা হৈছে।ইফালে আজি প্ৰথম পৰ্যায়ত জিলা উপায়ুক্ত গৰাকীৰ লগতে শোণিতপুৰ জিলা পৰিষদৰ কাৰ্য্যবাহী বিষয়া কৰবী শইকীয়া কৰন, ৰঙাপৰা উন্নয়ন খণ্ডৰ খণ্ড উন্নয়ন বিষয়া নিশিনাথ শৰ্মা, ৰঙাপৰা মহাবিদ্যালয়ৰ অধ্যক্ষ ডঃ ৰঞ্জন কলিতা, মহাবিদ্যালয়ৰ উপাধ্যক্ষ ৰনেন্দ্ৰ ডেকা,খণ্ড প্ৰকল্প বিষয়া ৰাজিব সোৰেন,নাহৰনী গাঁও পঞ্চায়তৰ সভাপতি সিৱেশ্বৰ গোৱালা, সচিব জোগেন শইকীয়া, সহকাৰী অভিযন্তা মদন ভূঞা, স্বীকৃতি প্রাপ্ত অভিযন্তা দিগন্ত বঢ়োকে ধৰি ছাত্ৰ-ছাত্ৰীসকলে একেটা সময়তে ১০৪ টা গছপুলি ৰোপণ কৰে ৷ৰঙাপৰা মহাবিদ্যালয়ৰ অসমীয়া বিভাগৰ মুৰব্বী অধ্যাপক ডঃ অশ্বিনী কুমাৰ ডেকাই আত ধৰা সভাত অংশগ্ৰহণ কৰি জিলা উপায়ুক্ত দেৱ কুমাৰ মিশ্ৰই কয়যে মখ্যমন্ত্ৰীৰ প্ৰতিষ্ঠানমূলক বক্ষৰোপণ কাৰ্যসূচীৰ অধীনত জিলা খনৰ প্ৰতি খন শিক্ষা অনুষ্ঠানত বৃক্ষৰোপণৰ কাৰ্যসূচী হাতত লোৱা হৈছে গছ ৰোপণ কৰাটো আৰু ইয়াৰ প্ৰতিপালন কৰাটো সমাজৰ প্ৰতিজন ব্যক্তিৰে দায়িত্ব আৰু কৰ্তব্য হব লাগে বুলি তেওঁ মন্তব্য কৰে।

দিৱসৰ আজাদী কা অমৃত মহোৎসৱৰ লগত সংগতি ৰাখি মহাবিদ্যালয়খনৰ চৌহদত এক বৃক্ষ ৰোপণ আঁচনিৰ শোণিতপুৰ জিলাৰ জিলা উপায়ুক্ত দেৱ কুমাৰ মিশ্ৰই শুভ উদ্বোধন কৰে। পঞ্চায়ত কাৰ্যালয়ৰ

ৰা, নাহৰণি গাঁও পঞ্চায়ত কাৰ্যালয়ৰ ছা ৰূপায়ণ কৰা এম জি এনৰেগা পৰা আঁচনিৰ ২০২২য২তবৰ্ষৰ অধীনত লয় ডলাখ ১ডহাজাৰ ডটকাব্যয়ৰে ৪০০ নিৰ জোপা ৰঙা চন্দন গছৰ পুলি ৰোপণ শৰ কৰিব। ইয়াৰে ১লাখ ৮৪ হেজাৰ মতা ৮৭৫ টকা কামৰ বাবে আৰু ৪ লাখ

দৈনন্দিন বাৰ্ত্তাৰ সেৱা, ৰঙাপৰা, ১০ আগষ্ট ঃ ৰঙাপৰা বিধানসভা সমষ্টিৰ অগ্ৰনী শিক্ষানুষ্ঠান ৰঙাপৰা মহাবিদ্যালয়ত আজি মহাবিদ্যালয় চৌহদত এক বৃক্ষ ৰোপণ আঁচনিৰ শুভাৰম্ভ কৰা হয়। দেশৰ গৌৰবোজ্জ্বল ৭৫ বছৰ স্বাধীনতা