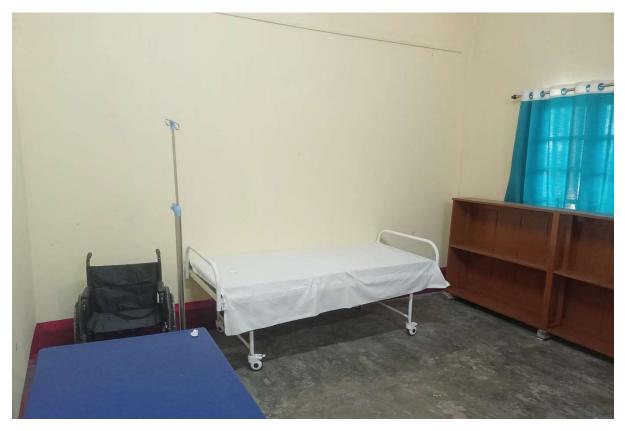

a Lat 26.822802° Long 92.727283° 26/03/22 11:06 AM

GPS Map Ca

GPS Map Camera



No.2 Amari Bari T.E., Assam, India Balipara-Old Missamari Rd, No.2 Amari Bari T.E., Assam 784101, India Lat 26.822641° Long 92.727044° 26/03/22 11:04 AM





No.2 Amari Bari T.E., Assam, India Balipara-Old Missamari Rd, No.2 Amari Bari T.E., Assam 784101, India Lat 26.822766° Long 92.727246° 26/03/22 11:06 AM

# Photo of Language Lab



## Photo of Computer Lab



#### Some Photographs of Boys Hostel





Some Photographs of Girls' Hostel





# Photograph of Indoor Stadium





## Photo of Playground





No.2 Amari Bari T.E., Assam, India Balipara-Old Missamari Rd, No.2 Amari Bari T.E., Assam 784101, India Lat 26.823552° Long 92.727817° 08/02/22 12:45 PM



# Photo of Gymnasium



# Photo of Health Centre



# Photograph of Auditorium



# Photograph of CCTV Coverage



#### **Photo of NSS Room**



### Photo of Student Union Room



#### **Photo of Alumni Room**



## Photo of Boys' Common Room



#### Photo of Girls' Common Room



## Photo of Students' Welfare Officer Room



# Photo of College Canteen



# Photo of Divyangjan Toilet



#### **Photo of Central Library**





### **Photocopy and Scanning Facility**





# Photograph of Conference Hall



# Guru Milan Kaksha





Photo of the Admission and Examination Officer

Photo of the Office Room of Coordinator of Open and Distance Learning



# Photo of Accounts Section



# Photo of Certificate Section



# Boys' Hostel Warden Residence



# Girls' Hostel Warden Residence



# Photo of Security Guard Room



# Photo of Generator Room