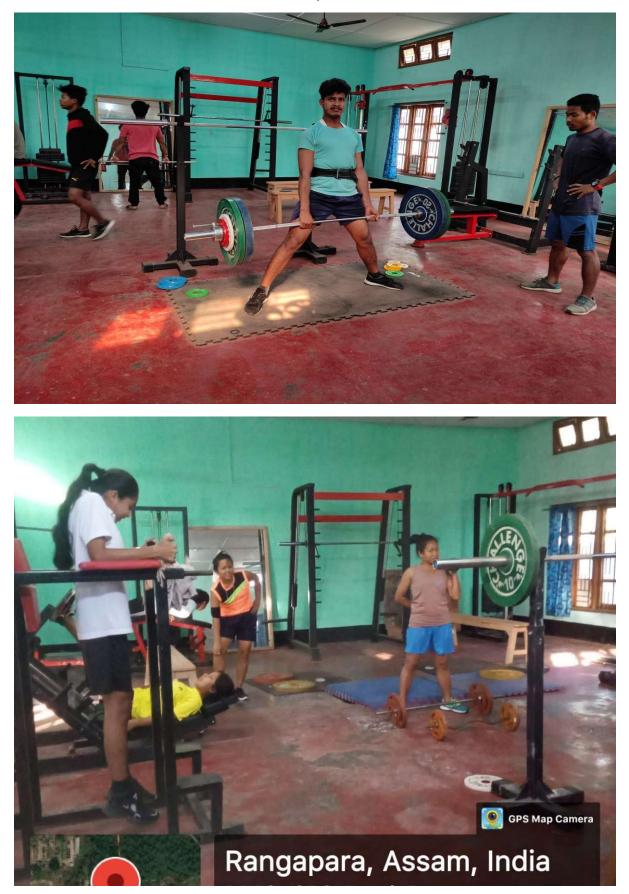

ari T.E., Assam 784101, India Lat 26.822802° Long 92.727283° 26/03/22 11:06 AM

GPS Map Ca

GPS Map Camera



No.2 Amari Bari T.E., Assam, India Balipara-Old Missamari Rd, No.2 Amari Bari T.E., Assam 784101, India Lat 26.822641° Long 92.727044° 26/03/22 11:04 AM





No.2 Amari Bari T.E., Assam, India Balipara-Old Missamari Rd, No.2 Amari Bari T.E., Assam 784101, India Lat 26.822766° Long 92.727246° 26/03/22 11:06 AM

# Photo of Language Lab



## Photo of Computer Lab



#### Some Photographs of Boys Hostel





Some Photographs of Girls' Hostel





# Photograph of Indoor Stadium





## Photo of Playground





No.2 Amari Bari T.E., Assam, India Balipara-Old Missamari Rd, No.2 Amari Bari T.E., Assam 784101, India Lat 26.823552° Long 92.727817° 08/02/22 12:45 PM



# Photo of Gymnasium



# Photo of Health Centre



# Photograph of Auditorium



# Photograph of CCTV Coverage



#### **Photo of NSS Room**



### Photo of Student Union Room



#### **Photo of Alumni Room**



## Photo of Boys' Common Room



#### Photo of Girls' Common Room



## Photo of Students' Welfare Officer Room



# Photo of College Canteen



# Photo of Divyangjan Toilet



#### **Photo of Central Library**





### **Photocopy and Scanning Facility**





# Photograph of Conference Hall



# Guru Milan Kaksha





Photo of the Admission and Examination Officer

Photo of the Office Room of Coordinator of Open and Distance Learning



# Photo of Accounts Section



# Photo of Certificate Section



# Boys' Hostel Warden Residence



# Girls' Hostel Warden Residence



# Photo of Security Guard Room