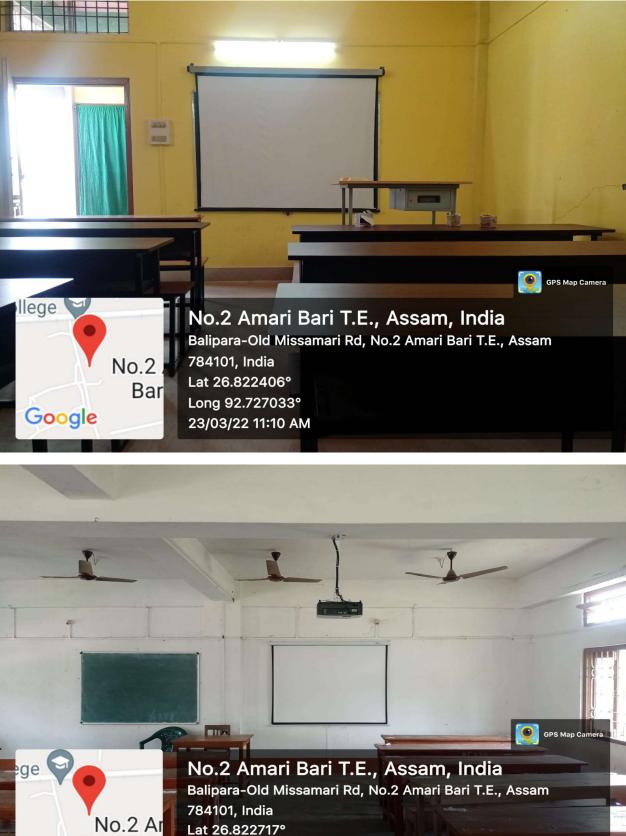

#### b) Classroom Facilities:

i) A total of 33 well-furnished classroom out of which 11 classrooms are extended with ICT facilities.

ii) One digital seminar hall equipped with recording and audio-visual system.

#### Photo of some ICT Classroom

Long 92.727563° 23/03/22 11:33 AM

Bari

Google

## Photo of Digital Seminar Hall