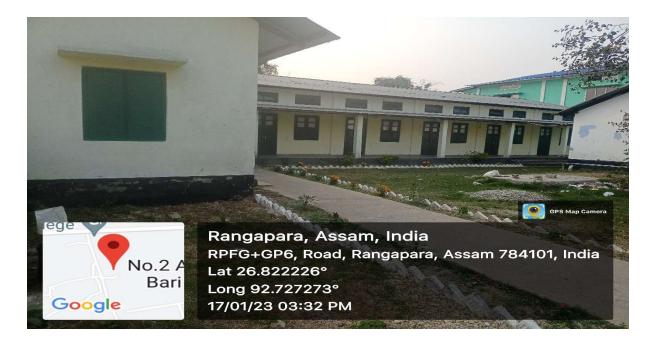

#### b) Classroom Facilities:

i) A total of 33 well-furnished classroom out of which 11 classrooms are extended with ICT facilities.

ii) One digital seminar hall equipped with recording and audio-visual system.