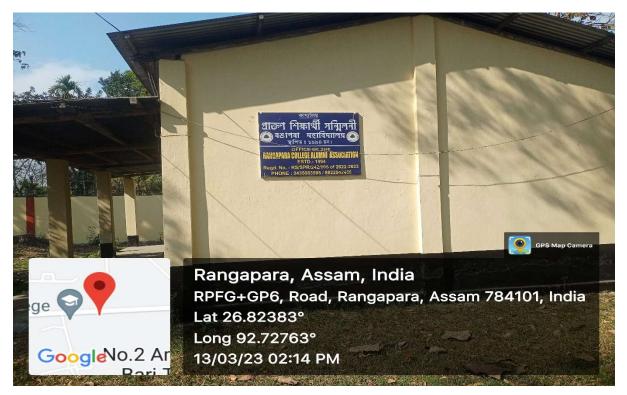

.E., Assam 784101, India Lat 26.822641° Long 92.727044° 26/03/22 11:04 AM





No.2 Amari Bari T.E., Assam, India Balipara-Old Missamari Rd, No.2 Amari Bari T.E., Assam 784101, India Lat 26.822766° Long 92.727246° 26/03/22 11:06 AM

# Photo of Language Lab



## Photo of Computer Lab



#### Some Photographs of Boys Hostel





Some Photographs of Girls' Hostel





# Photograph of Indoor Stadium





## Photo of Playground





No.2 Amari Bari T.E., Assam, India Balipara-Old Missamari Rd, No.2 Amari Bari T.E., Assam 784101, India Lat 26.823552° Long 92.727817° 08/02/22 12:45 PM



# Photo of Gymnasium



# Photo of Health Centre



# Photograph of Auditorium



# Photograph of CCTV Coverage



#### **Photo of NSS Room**



### Photo of Student Union Room



#### **Photo of Alumni Room**



## Photo of Boys' Common Room



#### Photo of Girls' Common Room



## Photo of Students' Welfare Officer Room



# Photo of College Canteen



# Photo of Divyangjan Toilet



#### **Photo of Central Library**





### **Photocopy and Scanning Facility**





# Photograph of Conference Hall



# Guru Milan Kaksha





Photo of the Admission and Examination Officer

Photo of the Office Room of Coordinator of Open and Distance Learning



# Photo of Accounts Section



# Photo of Certificate Section



# Boys' Hostel Warden Residence



# Girls' Hostel Warden Residence



# Photo of Security Guard Room



# Photo of Generator Room



# Photo of Parking Shed