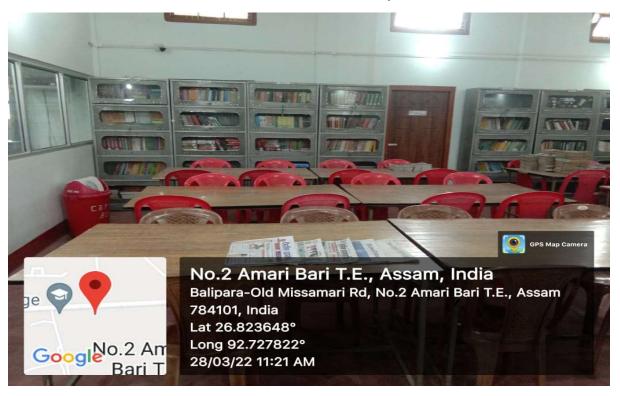

26/03/22 11:06 AM

# Photo of Language Lab



## Photo of Computer Lab



#### Some Photographs of Boys Hostel





Some Photographs of Girls' Hostel





# Photograph of Indoor Stadium





## Photo of Playground





No.2 Amari Bari T.E., Assam, India Balipara-Old Missamari Rd, No.2 Amari Bari T.E., Assam 784101, India Lat 26.823552° Long 92.727817° 08/02/22 12:45 PM



# Photo of Gymnasium



# Photo of Health Centre



# Photograph of Auditorium



# Photograph of CCTV Coverage



#### **Photo of NSS Room**



### Photo of Student Union Room



#### **Photo of Alumni Room**



## Photo of Boys' Common Room



#### Photo of Girls' Common Room



## Photo of Students' Welfare Officer Room



# Photo of College Canteen



# Photo of Divyangjan Toilet



#### **Photo of Central Library**





### **Photocopy and Scanning Facility**





# Photograph of Conference Hall



# Guru Milan Kaksha





Photo of the Admission and Examination Officer

Photo of the Office Room of Coordinator of Open and Distance Learning



# Photo of Accounts Section



# Photo of Certificate Section



# Boys' Hostel Warden Residence



# Girls' Hostel Warden Residence



# Photo of Security Guard Room



# Photo of Generator Room



# Photo of Parking Shed