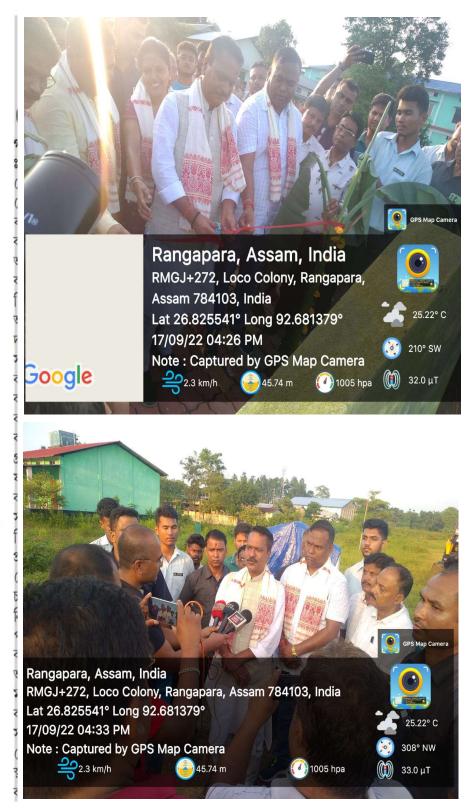

#### **Inauguration of Amrit Sarovar**

# ৰঙাপৰাত অমৃত সৰোবৰ আঁচনিৰ নিৰ্মাণকাৰ্যৰ শুভাৰম্ভ মন্ত্ৰী অশোক সিংঘালৰ

গণ বাৰ্তা, ৰঙাপৰা, ১৮ ছেপ্টেম্বৰ ঃ দেশজুৰি চলি থকা আজাদী কা অমৃত মহোৎসৱৰ লগত সংগতি ৰাখি কালি অসম চৰকাৰৰ জলসিঞ্চন, গৃহ আৰু নগৰ পৰিক্ৰমা বিভাগৰ মন্ত্ৰী অশোক সিংহলে শোণিতপুৰ জিলাৰ কেইবাঠাইৰ লগতে ৰঙাপৰা মহাবিদ্যালয়ত অমৃত সৰোবৰ আঁচনিৰ নিৰ্মাণ কাৰ্যৰ শুভ উদ্বোধন কৰে। দেশৰ প্ৰধান মন্ত্ৰী নৰেন্দ্ৰ মোডীৰ জন্মদিন উপলক্ষে আয়োজন কৰা কাৰ্যসূচীত ৰঙাপৰাৰ বিধায়ক কৃষ্ণ কমল তাঁতী, জিলা উপায়ুক্ত দেৱ কুমাৰ মিশ্ৰ, জিলা পৰিষদৰ মুখ্য কাৰ্যবাহী বিষয়া কৰৱী শইকীয়া কৰন,ৰঙাপৰা মহাবিদ্যালয়ৰ অধ্যক্ষ ড° ৰঞ্জন কলিতা,ৰঙাপৰা উন্নয়ন খণ্ডৰ খণ্ড উন্নয়ন বিষয়া নিশিনাথ শৰ্মা,ঠাকুৰবাৰী গাঁও পঞ্চায়তৰ সচিব অজিত শৰ্মা,নাহৰনী গাঁও পঞ্চায়তৰ সভাপতি শিৱেশ্বৰ গোৱালা, ফুলবাৰী গাঁও পঞ্চায়তৰ সভানেত্ৰী ৰূপালী বাৰিক,সোনাজুলী গাঁও পঞ্চায়তৰ সভানেত্ৰী মোনমী মুনিয়াৰ লগতে আঞ্চলিক তথা গাঁও পঞ্চায়তৰ প্ৰতিনিধিসকল উপস্থিত থাকে। অমৃত সৰোবৰ আঁচনি প্ৰকল্প উদ্ধোধন কৰি মন্ত্ৰী অশোক সিংহলে কয় যে পানী সংৰক্ষণ আৰু মৎস্য উৎপাদন কৰি অঞ্চলটোৰ ৰাইজ স্বাৱলম্বী হোৱাৰ বাবে এই আঁচনি ৰূপায়ণ কৰা হৈছে বুলি উল্লেখ কৰে। এই অমৃত সৰোবৰ আচনীয়ে আগন্তুক দিনত গ্রাম্য অর্থনীতিৰ ভেটি সবল কৰি তোলাত এক গুৰুত্বপূর্ণ ভূমিকা পালন কৰিব বুলিও তেওঁ কয়। উল্লেখ্য যে যোৱা ২৮ এপ্ৰিল, ২০২২ ত ভাৰতৰ প্ৰধানমন্ত্ৰী নৰেন্দ্ৰ মোডীয়ে দেশৰ জলাশয়সমূহ সংৰক্ষণৰ অৰ্থে এই অভিলাষী আঁচনিখন উদ্বোধন কৰিছিল। কালিৰ দিনটোত শোণিতপুৰ জিলাৰ বিভিন্ন স্থানত মুঠ ৭৬টা অমৃত সৰোবৰ আঁচনিৰ শুভাৰম্ভ কৰা হয়। ইয়াৰোপৰি সমগ্ৰ অসমত প্ৰধানমন্ত্ৰী আৱাস যোজনা (গ্রামীণ)ৰ অধীনত ১ লাখ নতুনকৈ গৃহ নির্মাণ কৰিবলৈ স্থিৰ কৰা লক্ষ্যৰ ভিতৰত শোণিতপুৰ জিলাৰ বিভিন্ন গাওঁ পঞ্চায়ত এলেকাত একেলগে ১,৬০৪টা আৱাস গৃহ নিৰ্মাণৰ কাম শুভাৰম্ভ কৰা হয়। এই উপলক্ষে ৰঙাপৰা উন্নয়ন খণ্ডৰ অন্তৰ্গত নাহৰণী গাঁও পঞ্চায়তত প্ৰধানমন্ত্ৰী আৱাস যোজনা (গ্ৰামীণ)ৰ অধীনত আৱাস গৃহ নিৰ্মাণৰ কামৰ শুভাৰম্ভ কৰা হয়।