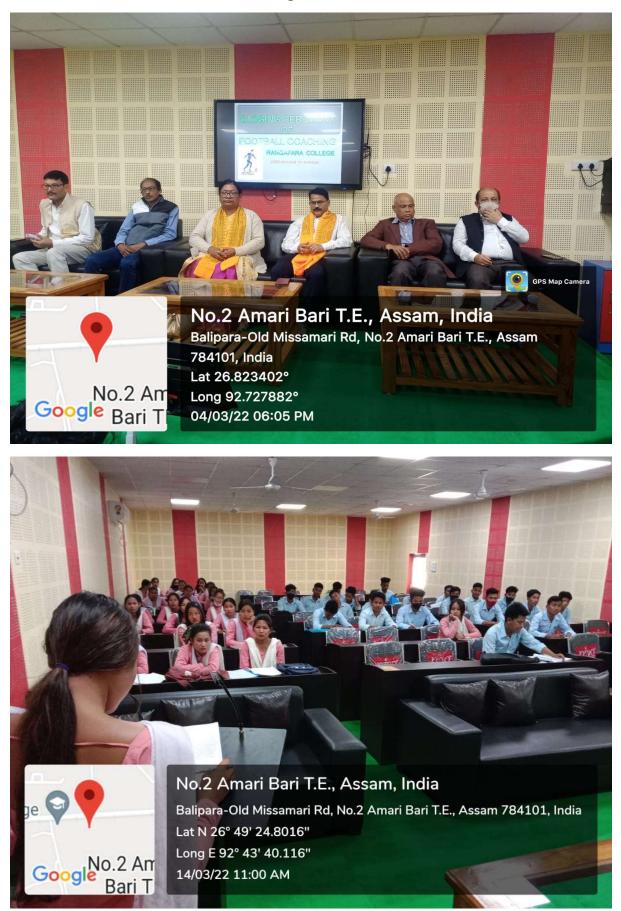

কৰে। উল্লেখ্য, এই সভাত সদ্য ঘোষিত হাইস্কুল শিক্ষান্ত পৰীক্ষাত সুখ্যাতিৰে উত্তীৰ্ণ হোৱা ছাত্ৰ ছাত্ৰীক সন্ধৰ্বনা জনোৱা হয়। সভাত উপস্থিত থাকে, মন্দিৰা আৰক্ষী চকীৰ ভাৰপ্ৰাপ্ত আৰক্ষী বিষয়া চাদ্দাম আনচাৰী, লাল বাহদুৰ শাস্ত্ৰী উঃ মাঃ বিদ্যালয়ৰ অধ্যক্ষ চৈয়দ আলী আহমেদৰ লগতে গাওঁৰক্ষী বাহিনীৰ কৰ্ম কৰ্তা সকলে।

#### A social forestry garden with valuable trees

Google

# 💽 GPS Map Camera

Rangapara, Assam, India RPFG+GP6, Road, Rangapara, Assam 784101, India Lat 26.823275° Long 92.727971° 22/02/23 02:53 PM GMT +05:30

#### **Botanical Garden**

MEDICINAL PLANT GARDEN Department of Botany Rangapara College

Google



💽 GPS Map Camera

Photo of Some Traditional Classroom









#### Photo of some ICT Classroom



Long 92.727563° 23/03/22 11:33 AM

Bari

Google

## Photo of Digital Seminar Hall



## **Education Laboratory**



Some Photographs of Science Laboratories





ZVAV

No.2 Amari Bari T.E., Assam, India Balipara-Old Missamari Rd, No.2 Amari Bari T.E., Assam 784101, India Lat 26.822802° Long 92.727283° 26/03/22 11:06 AM

GPS Map Ca

GPS Map Camera



No.2 Amari Bari T.E., Assam, India Balipara-Old Missamari Rd, No.2 Amari Bari T.E., Assam 784101, India Lat 26.822641° Long 92.727044° 26/03/22 11:04 AM





No.2 Amari Bari T.E., Assam, India Balipara-Old Missamari Rd, No.2 Amari Bari T.E., Assam 784101, India Lat 26.822766° Long 92.727246° 26/03/22 11:06 AM

# Photo of Language Lab



## Photo of Computer Lab



#### Some Photographs of Boys Hostel





Some Photographs of Girls' Hostel





# Photograph of Indoor Stadium





## Photo of Playground





No.2 Amari Bari T.E