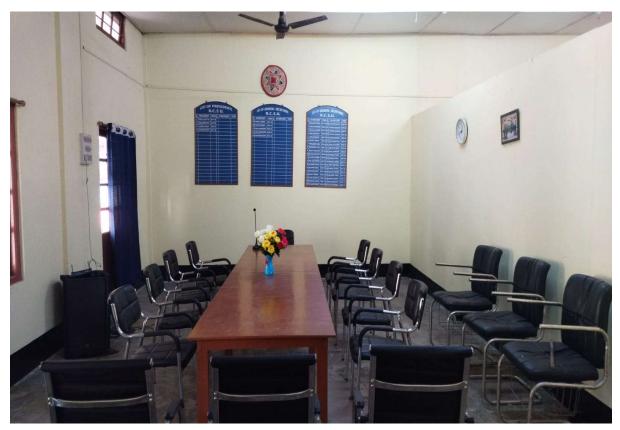

d Missamari Rd, No.2 Amari Bari T.E., Assam 784101, India Lat 26.822641° Long 92.727044° 26/03/22 11:04 AM





No.2 Amari Bari T.E., Assam, India Balipara-Old Missamari Rd, No.2 Amari Bari T.E., Assam 784101, India Lat 26.822766° Long 92.727246° 26/03/22 11:06 AM

# Photo of Language Lab



## Photo of Computer Lab



#### Some Photographs of Boys Hostel





Some Photographs of Girls' Hostel





# Photograph of Indoor Stadium





## Photo of Playground





No.2 Amari Bari T.E., Assam, India Balipara-Old Missamari Rd, No.2 Amari Bari T.E., Assam 784101, India Lat 26.823552° Long 92.727817° 08/02/22 12:45 PM



# Photo of Gymnasium



# Photo of Health Centre



# Photograph of Auditorium



# Photograph of CCTV Coverage



#### **Photo of NSS Room**



### Photo of Student Union Room



#### **Photo of Alumni Room**



## Photo of Boys' Common Room



#### Photo of Girls' Common Room



## Photo of Students' Welfare Officer Room



# Photo of College Canteen



# Photo of Divyangjan Toilet



#### **Photo of Central Library**





### **Photocopy and Scanning Facility**





# Photograph of Conference Hall



# Guru Milan Kaksha





Photo of the Admission and Examination Officer

Photo of the Office Room of Coordinator of Open and Distance Learning



# Photo of Accounts Section



# Photo of Certificate Section



# Boys' Hostel Warden Residence



# Girls' Hostel Warden Residence



# Photo of Security Guard Room



# Photo of Generator Room



# Photo of Parking Shed