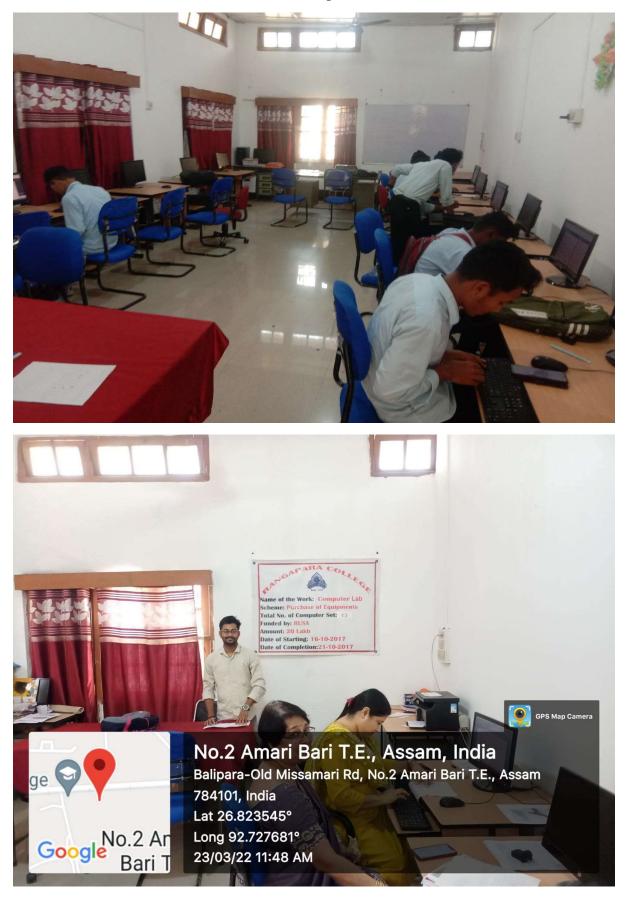

Photo of Some Traditional Classroom









#### Photo of some ICT Classroom



Long 92.727563° 23/03/22 11:33 AM

Bari

Google

## Photo of Digital Seminar Hall



## **Education Laboratory**



Some Photographs of Science Laboratories





ZVAV

No.2 Amari Bari T.E., Assam, India Balipara-Old Missamari Rd, No.2 Amari Bari T.E., Assam 784101, India Lat 26.822802° Long 92.727283° 26/03/22 11:06 AM

GPS Map Ca

GPS Map Camera



No.2 Amari Bari T.E., Assam, India Balipara-Old Missamari Rd, No.2 Amari Bari T.E., Assam 784101, India Lat 26.822641° Long 92.727044° 26/03/22 11:04 AM





No.2 Amari Bari T.E., Assam, India Balipara-Old Missamari Rd, No.2 Amari Bari T.E., Assam 784101, India Lat 26.822766° Long 92.727246° 26/03/22 11:06 AM

# Photo of Language Lab



## Photo of Computer Lab



#### Some Photographs of Boys Hostel





Some Photographs of Girls' Hostel





# Photograph of Indoor Stadium





## Photo of Playground





No.2 Amari Bari T.E., Assam, India Balipara-Old Missamari Rd, No.2 Amari Bari T.E., Assam 784101, India Lat 26.823552° Long 92.727817° 08/02/22 12:45 PM



# Photo of Gymnasium



# Photo of Health Centre



# Photograph of Auditorium



# Photograph of CCTV Coverage



#### **Photo of NSS Room**



### Photo of Student Union Room



#### **Photo of Alumni Room**



## Photo of Boys' Common Room



#### Photo of Girls' Common Room



## Photo of Students' Welfare Officer Room



# Photo of College Canteen



# Photo of Divyangjan Toilet



#### **Photo of Central Library**





### **Photocopy and Scanning Facility**





# Photograph of Confere