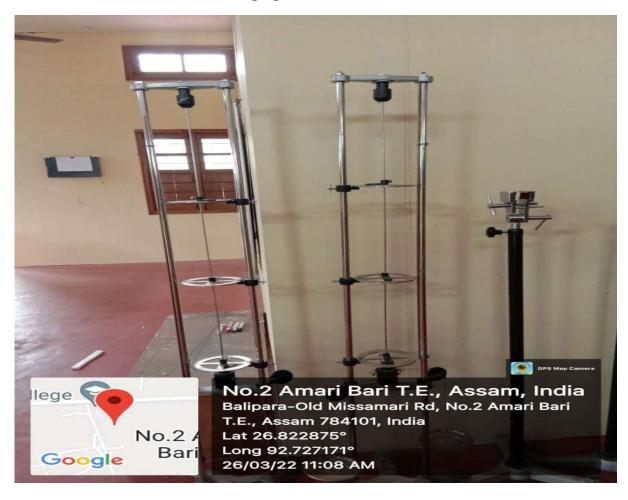

## **Education Laboratory**

Some Photographs of Science Laboratories

ZVAV

No.2 Amari Bari T.E., Assam, India Balipara-Old Missamari Rd, No.2 Amari Bari T.E., Assam 784101, India Lat 26.822802° Long 92.727283° 26/03/22 11:06 AM