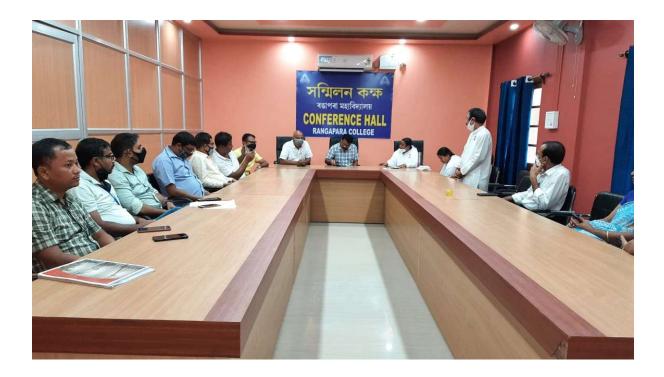

e Photographs of Boys Hostel





Some Photographs of Girls' Hostel





# Photograph of Indoor Stadium





## Photo of Playground





No.2 Amari Bari T.E., Assam, India Balipara-Old Missamari Rd, No.2 Amari Bari T.E., Assam 784101, India Lat 26.823552° Long 92.727817° 08/02/22 12:45 PM



# Photo of Gymnasium



# Photo of Health Centre



# Photograph of Auditorium



# Photograph of CCTV Coverage



#### **Photo of NSS Room**



### Photo of Student Union Room



#### **Photo of Alumni Room**



## Photo of Boys' Common Room



#### Photo of Girls' Common Room



## Photo of Students' Welfare Officer Room



# Photo of College Canteen



# Photo of Divyangjan Toilet



#### **Photo of Central Library**





### **Photocopy and Scanning Facility**





# Photograph of Conference Hall



# Guru Milan Kaksha





Photo of the Admission and Examination Officer

Photo of the Office Room of Coordinator of Open and Distance Learning



# Photo of Accounts Section



# Photo of Certificate Section



# Boys' Hostel Warden Residence



# Girls' Hostel Warden Residence



# Photo of Security Guard Room



# Photo of Generator Room



# Photo of Parking Shed