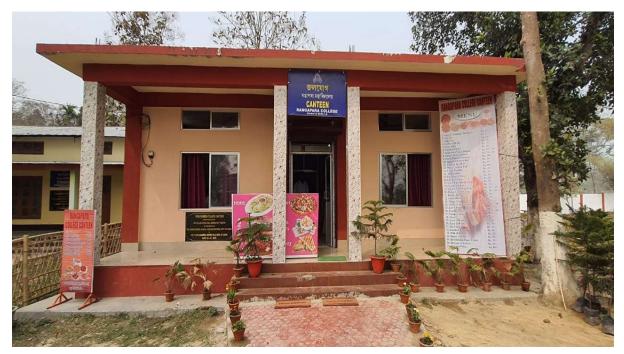

Amari Bari T.E., Assam 784101, India Lat 26.822766° Long 92.727246° 26/03/22 11:06 AM

# Photo of Language Lab



## Photo of Computer Lab



#### Some Photographs of Boys Hostel





Some Photographs of Girls' Hostel





# Photograph of Indoor Stadium





## Photo of Playground





No.2 Amari Bari T.E., Assam, India Balipara-Old Missamari Rd, No.2 Amari Bari T.E., Assam 784101, India Lat 26.823552° Long 92.727817° 08/02/22 12:45 PM



# Photo of Gymnasium



# Photo of Health Centre



# Photograph of Auditorium



# Photograph of CCTV Coverage



#### **Photo of NSS Room**



### Photo of Student Union Room



#### **Photo of Alumni Room**



## Photo of Boys' Common Room



#### Photo of Girls' Common Room



## Photo of Students' Welfare Officer Room



# Photo of College Canteen



# Photo of Divyangjan Toilet



#### **Photo of Central Library**





### **Photocopy and Scanning Facility**





# Photograph of Conference Hall



# Guru Milan Kaksha





Photo of the Admission and Examination Officer

Photo of the Office Room of Coordinator of Open and Distance Learning



# Photo of Accounts Section



# Photo of Certificate Section



# Boys' Hostel Warden Residence



# Girls' Hostel Warden Residence



# Photo of Security Guard Room



# Photo of Generator Room



# Photo of Parking Shed