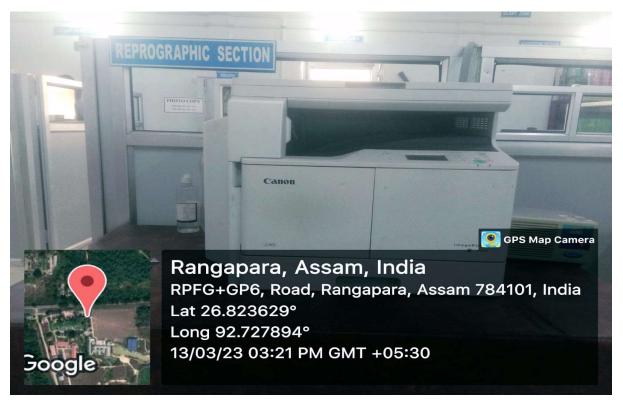

## Photo of Computer Lab



#### Some Photographs of Boys Hostel





Some Photographs of Girls' Hostel





# Photograph of Indoor Stadium





## Photo of Playground





No.2 Amari Bari T.E., Assam, India Balipara-Old Missamari Rd, No.2 Amari Bari T.E., Assam 784101, India Lat 26.823552° Long 92.727817° 08/02/22 12:45 PM



# Photo of Gymnasium



# Photo of Health Centre



# Photograph of Auditorium



# Photograph of CCTV Coverage



#### **Photo of NSS Room**



### Photo of Student Union Room



#### **Photo of Alumni Room**



## Photo of Boys' Common Room



#### Photo of Girls' Common Room



## Photo of Students' Welfare Officer Room



# Photo of College Canteen



# Photo of Divyangjan Toilet



#### **Photo of Central Library**





### **Photocopy and Scanning Facility**





# Photograph of Conference Hall



# Guru Milan Kaksha





Photo of the Admission and Examination Officer

Photo of the Office Room of Coordinator of Open and Distance Learning



# Photo of Accounts Section



# Photo of Certificate Section



# Boys' Hostel Warden Residence



# Girls' Hostel Warden Residence



# Photo of Security Guard Room



# Photo of Generator Room



# Photo of Parking Shed