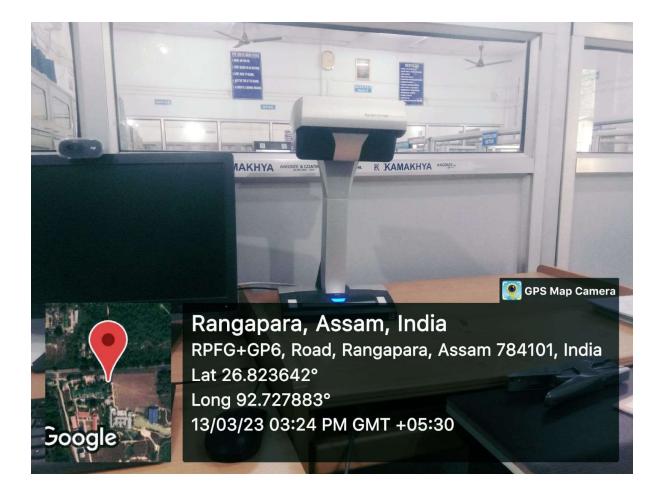

# Photo of Computer Lab



#### Some Photographs of Boys Hostel





Some Photographs of Girls' Hostel





# Photograph of Indoor Stadium





## Photo of Playground





No.2 Amari Bari T.E., Assam, India Balipara-Old Missamari Rd, No.2 Amari Bari T.E., Assam 784101, India Lat 26.823552° Long 92.727817° 08/02/22 12:45 PM



# Photo of Gymnasium



# Photo of Health Centre



# Photograph of Auditorium



# Photograph of CCTV Coverage



#### **Photo of NSS Room**



### Photo of Student Union Room



#### **Photo of Alumni Room**



## Photo of Boys' Common Room



#### Photo of Girls' Common Room



## Photo of Students' Welfare Officer Room



# Photo of College Canteen



# Photo of Divyangjan Toilet



#### **Photo of Central Library**





### **Photocopy and Scanning Facility**





# Photograph of Conference Hall



# Guru Milan Kaksha





Photo of the Admission and Examination Officer

Photo of the Office Room of Coordinator of Open and Distance Learning



# Photo of Accounts Section



# Photo of Certificate Section



# Boys' Hostel Warden Residence



# Girls' Hostel Warden Residence



# Photo of Security Guard Room



# Photo of Generator Room



# Photo of Parking Shed