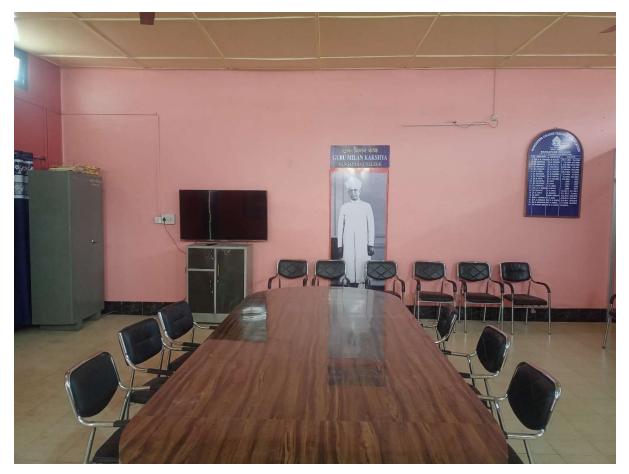

ostel





Some Photographs of Girls' Hostel





# Photograph of Indoor Stadium





## Photo of Playground





No.2 Amari Bari T.E., Assam, India Balipara-Old Missamari Rd, No.2 Amari Bari T.E., Assam 784101, India Lat 26.823552° Long 92.727817° 08/02/22 12:45 PM



# Photo of Gymnasium



# Photo of Health Centre



# Photograph of Auditorium



# Photograph of CCTV Coverage



#### **Photo of NSS Room**



### Photo of Student Union Room



#### **Photo of Alumni Room**



## Photo of Boys' Common Room



#### Photo of Girls' Common Room



## Photo of Students' Welfare Officer Room



# Photo of College Canteen



# Photo of Divyangjan Toilet



#### **Photo of Central Library**





### **Photocopy and Scanning Facility**





# Photograph of Conference Hall



# Guru Milan Kaksha





Photo of the Admission and Examination Officer

Photo of the Office Room of Coordinator of Open and Distance Learning



# Photo of Accounts Section



# Photo of Certificate Section



# Boys' Hostel Warden Residence



# Girls' Hostel Warden Residence



# Photo of Security Guard Room



# Photo of Generator Room



# Photo of Parking Shed