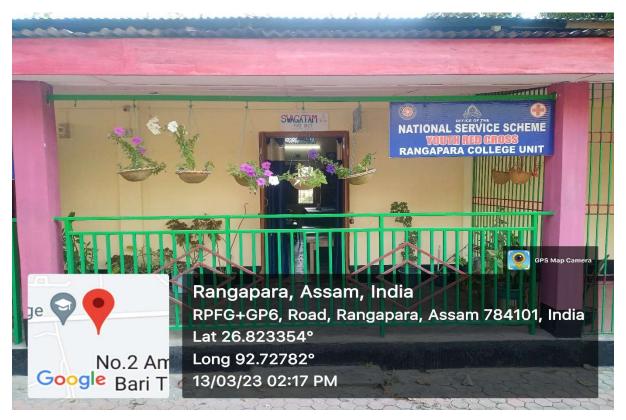

#### **Photo of NSS Room**

### Photo of Student Union Room

#### **Photo of Alumni Room**