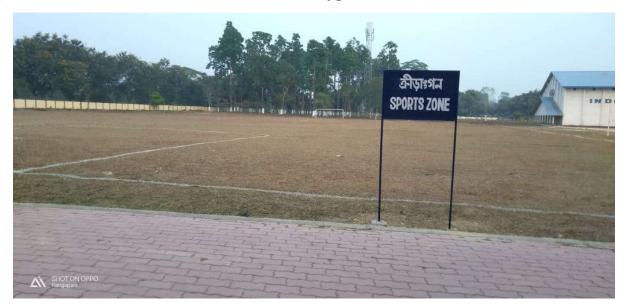

## Photo of Playground

No.2 Amari Bari T.E., Assam, India Balipara-Old Missamari Rd, No.2 Amari Bari T.E., Assam 784101, India Lat 26.823552° Long 92.727817° 08/02/22 12:45 PM