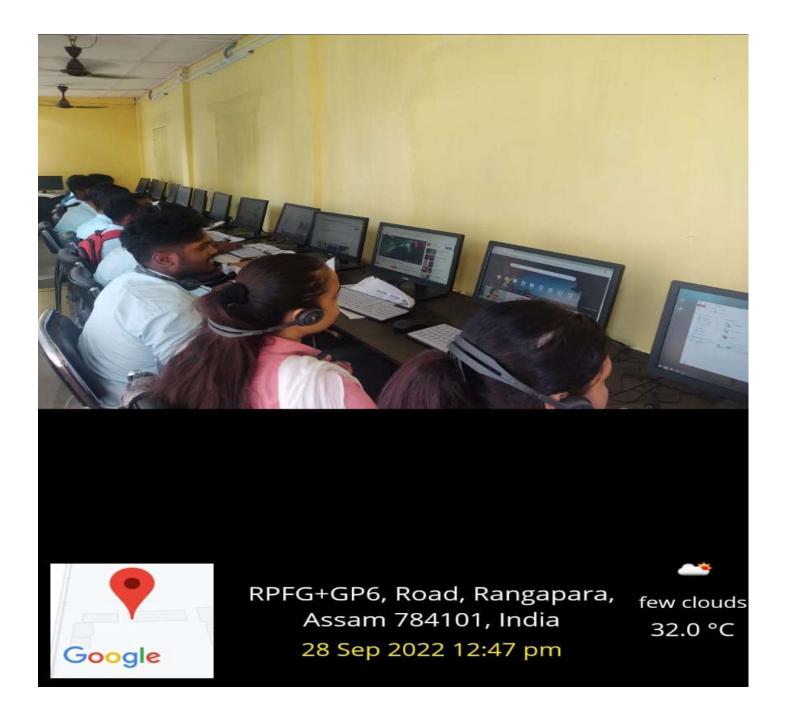

Google



💽 GPS Map Camera

Photo of Some Traditional Classroom









#### Photo of some ICT Classroom



Long 92.727563° 23/03/22 11:33 AM

Bari

Google

## Photo of Digital Seminar Hall



## **Education Laboratory**



Some Photographs of Science Laboratories





ZVAV

No.2 Amari Bari T.E., Assam, India Balipara-Old Missamari Rd, No.2 Amari Bari T.E., Assam 784101, India Lat 26.822802° Long 92.727283° 26/03/22 11:06 AM

GPS Map Ca

GPS Map Camera



No.2 Amari Bari T.E., Assam, India Balipara-Old Missamari Rd, No.2 Amari Bari T.E., Assam 784101, India Lat 26.822641° Long 92.727044° 26/03/22 11:04 AM





No.2 Amari Bari T.E., Assam, India Balipara-Old Missamari Rd, No.2 Amari Bari T.E., Assam 784101, India Lat 26.822766° Long 92.727246° 26/03/22 11:06 AM

# Photo of Language Lab



## Photo of Computer Lab



#### Some Photographs of Boys Hostel





Some Photographs of Girls' Hostel





# Photograph of Indoor Stadium





## Photo of Playground





No.2 Amari Bari T.E., Assam, India Balipara-Old Missamari Rd, No.2 Amari Bari T.E., Assam 784101, India Lat 26.823552° Long 92.727817° 08/02/22 12:45 PM



# Photo of Gymnasium



# Photo of Health Centre



# Photograph of Auditorium



# Photograph of CCTV Coverage



#### **Photo of NSS Room**



### Photo of Student Union Room



#### **Photo of Alumni Room**



## Photo of Boys' Common Room



#### Photo of Girls' Common Room



## Photo of Students' Welfare Officer Room



# Photo of College Canteen



# Photo of Divyangjan Toilet



#### **Photo of Central Library**





### **Photocopy and Scanning Facility**