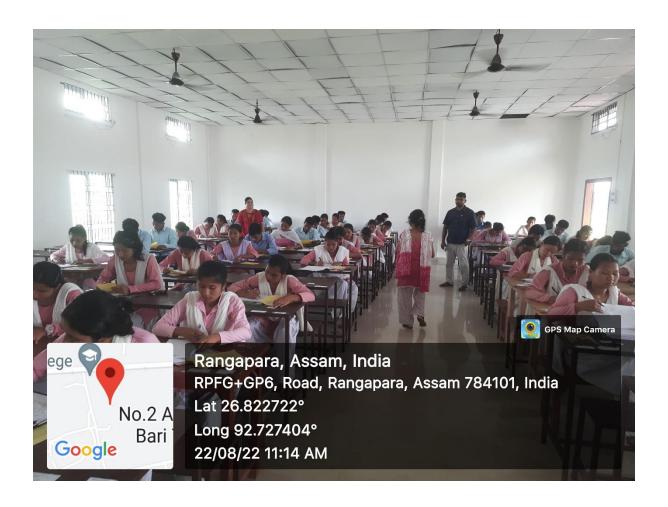

|

#### **Photo of Some Traditional Classroom**









#### Photo of some ICT Classroom





# **ICT Facilities of Rangapara College**

| SI No | Room number or Name<br>of classrooms/Seminar<br>Hall with LCD | Type of ICT facility                                                                |
|-------|---------------------------------------------------------------|-------------------------------------------------------------------------------------|
| 1     | ROOM NO 10                                                    | Name -                                                                              |
| 2     | ROOM NO 21                                                    | WHITEBOARD WITH PROJECTOR AND WIFI                                                  |
| 3     | ROOM NO 24