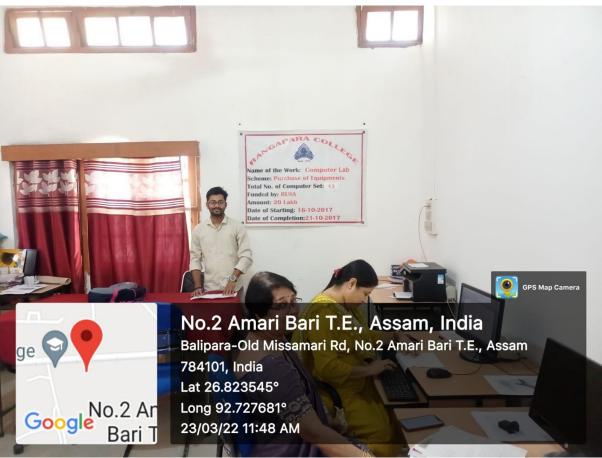

|
| 11    | ROOM NO 35                                                    | WHITEBOARD WITH PROJECTOR AND WIFE                                                  |
|       | WHITEBOARD WITH PROJECTOR AND MUSIC                           |                                                                                     |
| 12    | Digital Seminar Hall                                          | SMART TOUCH DISPLAY SCREEN MONITOR, LECTURE STAND, MIRCOPHONE VIDEO RECORDING, WIFI |





## Wi-Fi Facility



#### **Photo of Digital Seminar Hall**





#### **Education Laboratory**



**Some Photographs of Science Laboratories** 









**Physics Dark Laboratory** 



**Hazardous Chemical Disposal Tank** 



## **Photo of Language Lab**



## **Photo of Computer Lab**





#### **Photo of Central Library**





#### Photocopy and Scanning Facility Available at Library





## **Photo of Generator Room**