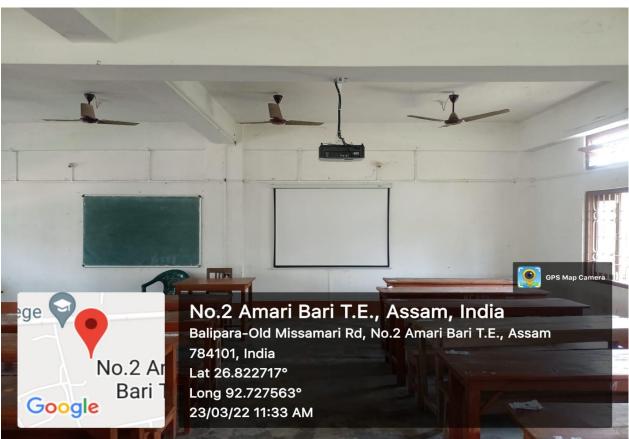

|

#### **Photo of Some Traditional Classroom**









#### Photo of some ICT Classroom





# **ICT Facilities of Rangapara College**

| SI No | Room number or Name<br>of classrooms/Seminar<br>Hall with LCD | Type of ICT facility                                                                |
|-------|---------------------------------------------------------------|-------------------------------------------------------------------------------------|
| 1     | ROOM NO 10                                                    | Name -                                                                              |
| 2     | ROOM NO 21                                                    | WHITEBOARD WITH PROJECTOR AND WIFI                                                  |
| 3     | ROOM NO 24                                                    | WHITEBOARD WITH PROJECTOR AND WILL