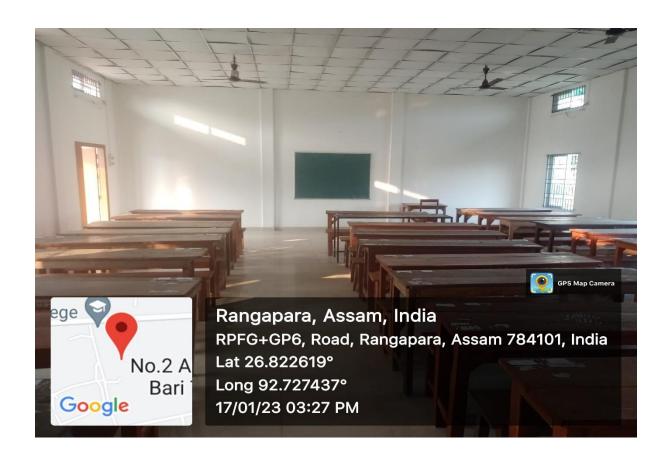

|

#### **Photo of Some Traditional Classroom**









#### Photo of some ICT Classroom





# **ICT Facilities of Rangapara College**

| SI No | Room number or Name<br>of classrooms/Seminar<br>Hall with LCD | Type of ICT facility                                                                |
|-------|---------------------------------------------------------------|-------------------------------------------------------------------------------------|
| 1     | ROOM NO 10                                                    | Name -                                                                              |
| 2     | ROOM NO 21                                                    | WHITEBOARD WITH PROJECTOR AND WIFI                                                  |
| 3     | ROOM NO 24                                                    | W