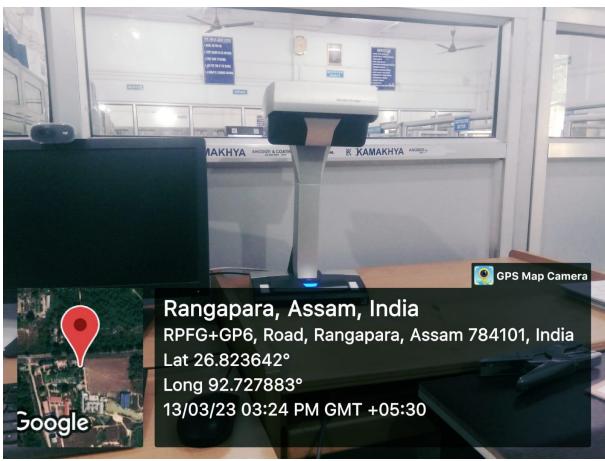

TEBOARD WITH PROJECTOR AND WIFE                                                  |
|       | WHITEBOARD WITH PROJECTOR AND MUSIC                           |                                                                                     |
| 12    | Digital Seminar Hall                                          | SMART TOUCH DISPLAY SCREEN MONITOR, LECTURE STAND, MIRCOPHONE VIDEO RECORDING, WIFI |





## Wi-Fi Facility



#### **Photo of Digital Seminar Hall**





#### **Education Laboratory**



**Some Photographs of Science Laboratories** 









**Physics Dark Laboratory** 



**Hazardous Chemical Disposal Tank** 



## **Photo of Language Lab**



## **Photo of Computer Lab**





#### **Photo of Central Library**





#### Photocopy and Scanning Facility Available at Library





## **Photo of Generator Room**