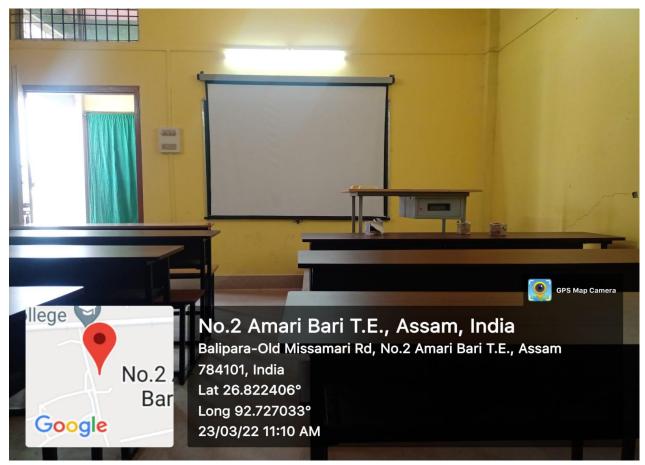

|

#### **Photo of Some Traditional Classroom**









#### Photo of some ICT Classroom





# **ICT Facilities of Rangapara College**

| SI No | Room number or Name<br>of classrooms/Seminar<br>Hall with LCD | Type of ICT facility                                                                |
|-------|---------------------------------------------------------------|-------------------------------------------------------------------------------------|
| 1     | ROOM NO 10                                                    | Name -                                                                              |
| 2     | ROOM NO 21                                                    | WHITEBOARD WITH PROJECTOR AND WIFI                                                  |
| 3     | ROOM NO 24                                                    | WHITEBOARD WITH PROJECTOR AND WILL