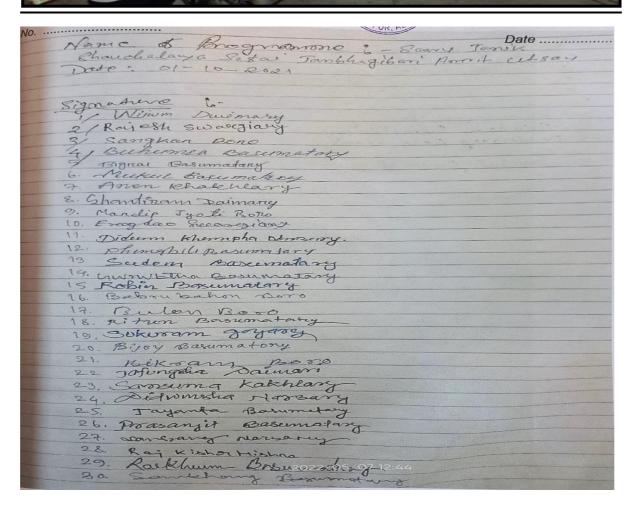

|   | 94351 | 80 | 914 |
|---|-------|----|-----|
| w | 99543 |    |     |

Ref No. ...... Date ......

| Name of the Department/committee | NSS                                                                                      |
|----------------------------------|------------------------------------------------------------------------------------------|
| Name of Coordinator              | Mr. Paresh Borah                                                                         |
| Title of the Event/Programme     | Saarv Janik Shauchalaya Safai Janbhagidari<br>Amrit Utsav                                |
| Date/Period of Event/Programme   | 1-10- 2021                                                                               |
| Objective of the event/programme | To keep the road clean To avoid the use of plastic To make decorative items from plastic |
| Sponsored Agency/Institute       | Rangapara College                                                                        |
| Total No. of the participants    | 40                                                                                       |
| Venue of the Event/Programme     | No.1 Ward, Rangapara                                                                     |