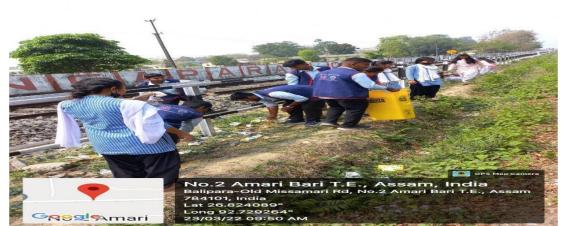

#### **Activities Organised by NSS, Academic Departments (2021-22)**

| SL. NO | PROGRAMME                                                                  | DATE                     | PAGE NO |
|--------|----------------------------------------------------------------------------|--------------------------|---------|
| 1      | Tree Plantation on World Environment Day                                   | 5-06-2021                | 2       |
| 2      | Motivational Programme on Higher Education for HSLC and HS Passed Students | 03-08-2021               | 4       |
| 3      | Distribution of Food items on Independence Day                             | 15-08-2021               | 5       |
| 4      | Ideas of Dr. S. Radhakrishnan & Teachers Day                               | 05-09-2021               | 7       |
| 5      | Swachhta Pakhwada                                                          | 16 & 30th Sept, 2021     | 8       |
| 6      | Saarv Janik Shauchalaya Safai Janbhagidari Amrit<br>Utsav                  | 1-10- 2021               | 11      |
| 7      | Awareness on Eco-Friendly Diwali                                           | 1-11-2021                | 14      |
| 8      | Xojag Voter Competitions                                                   | 28-12-2021               | 16      |
| 9      | Blanket distribution Programme at Mercy Children<br>Home                   | 01-01-2022               | 17      |
| 10     | Blanket Donation Drive at Adopted Village                                  | 3-01-2022                | 18      |
| 11     | Awareness Programme on Gender Equity in<br>Chengelimara High School        | 10-01-2022               | 21      |
| 12     | Witch Hunting and Black Magic                                              | 18-02-2022               | 22      |
| 13     | Environmental Education: Role of student, Teacher and Community            | 18-02-2022               | 23      |
| 14     | Awareness on the promotion of Mother Language                              | 21-02-2022               | 24      |
| 15     | Elimination of Mother to Child Transmission of HIV and Syphilis            | 22-02-2022               | 25      |
| 16     | International Day of Forests & Plantation drive                            | 21-03-2022               | 29      |
| 17     | Plogging Drive                                                             | 23-03- 2022              | 30      |
| 18     | Charity Teaching to Economically Disadvantaged Students (L.P. and U.P)     | 26-03-2022 to 30-03-2022 | 32      |
| 19     | Institutional Plantation Drive                                             | 13-04- 2022              | 33      |
| 20     | Free Eye Check Camp                                                        | 18-04-2022               | 36      |