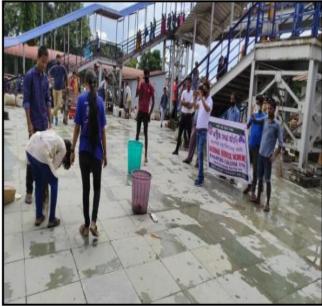

|   | 94351 | 80 | 914 |
|---|-------|----|-----|
| w | 99543 |    |     |

| Name of the Department/committee | NSS                                                                                                                                                                           |
|----------------------------------|-------------------------------------------------------------------------------------------------------------------------------------------------------------------------------|
| Name of Coordinator              | Dr. Aswini K. Deka                                                                                                                                                            |
| Title of the Event/Programme     | Swachhta Pakhwada                                                                                                                                                             |
| Date/Period of Event/Programme   | 16 & 30th Sept, 2021                                                                                                                                                          |
| Objective of the event/programme | To create awareness about water conservation and single use plastic ban.  To take up sanitation initiatives, mobilise people and reinforce the mass movement for cleanliness. |
| Sponsored Agency/Institute       | Rangapara College                                                                                                                                                             |
| Total No. of the participants    | 40                                                                                                                                                                            |
| Venue of the Event/Programme     | Rangapara Railway Station                                                                                                                                                     |