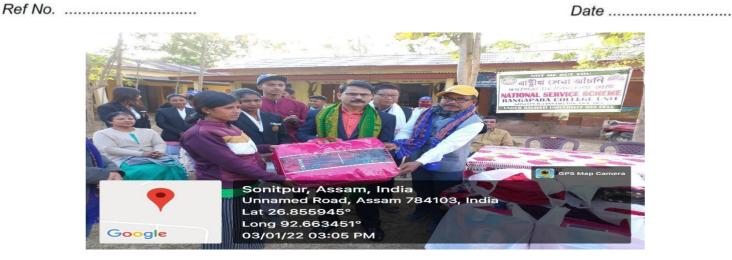

Ref No. .....

|   | 94351   | 80914 |
|---|---------|-------|
| w | 99543 8 |       |

Date .....

| Name of the Department/committee | NSS                                                                             |
|----------------------------------|---------------------------------------------------------------------------------|
| Name of Coordinator              | Mr. Paresh Borah                                                                |
| Title of the Event/Programme     | Blanket Donation Drive at Adopted Village                                       |
| Date/Period of Event/Programme   | 3-01-2022                                                                       |
| Objective of the event/programme | To help the community members of No.1 Nahoroni Grant by donating winter cloths. |
| Sponsored Agency/Institute       | Rangapara College                                                               |
| Total No. of the participants    | 57                                                                              |
| Venue of the Event/Programme     | No.1 Nahoroni Grant                                                             |