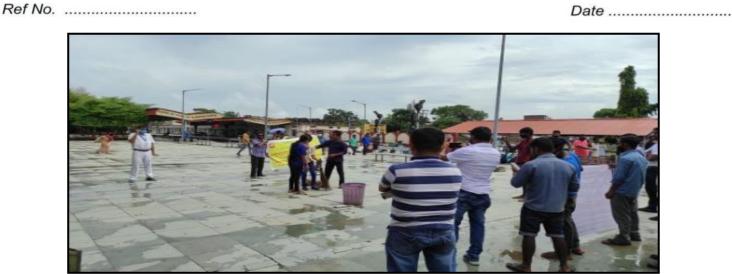

|   | 94351 | 80 | 914 |
|---|-------|----|-----|
| w | 99543 |    |     |

Ref No. ...... Date ......

| Name of the Department/committee | NSS                                                                                      |
|----------------------------------|------------------------------------------------------------------------------------------|
| Name of Coordinator              | Mr. Paresh Borah                                                                         |
| Title of the Event/Programme     | Saarv Janik Shauchalaya Safai Janbhagidari<br>Amrit Utsav                                |
| Date/Period of Event/Programme   | 1-10- 2021                                                                               |
| Objective of the event/programme | To keep the road clean To avoid the use of plastic To make decorative items from plastic |
| Sponsored Agency/Institute       | Rangapara College                                                                        |
| Total No. of the participants    | 40                                                                                       |
| Venue of the Event/Programme     | No.1 Ward, Rangapara                                                                     |