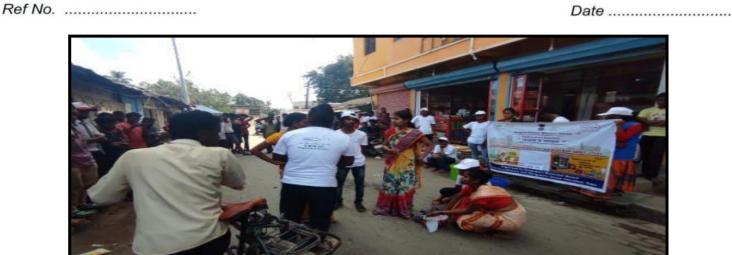

|   | 94351 | 80 | 914 |
|---|-------|----|-----|
| w | 99543 |    |     |

Ref No. ...... Date ......

| Name of the Department/committee | NSS                                                                                      |
|----------------------------------|------------------------------------------------------------------------------------------|
| Name of Coordinator              | Mr. Paresh Borah                                                                         |
| Title of the Event/Programme     | Saarv Janik Shauchalaya Safai Janbhagidari<br>Amrit Utsav                                |
| Date/Period of Event/Programme   | 1-10- 2021                                                                               |
| Objective of the event/programme | To keep the road clean To avoid the use of plastic To make decorative items from plastic |
| Sponsored Agency/Institute       | Rangapara College                                                                        |
| Total No. of the participants    | 40                                                                                       |
| Venue of the Event/Programme     | No.1 Ward, Rangapara                                                                     |