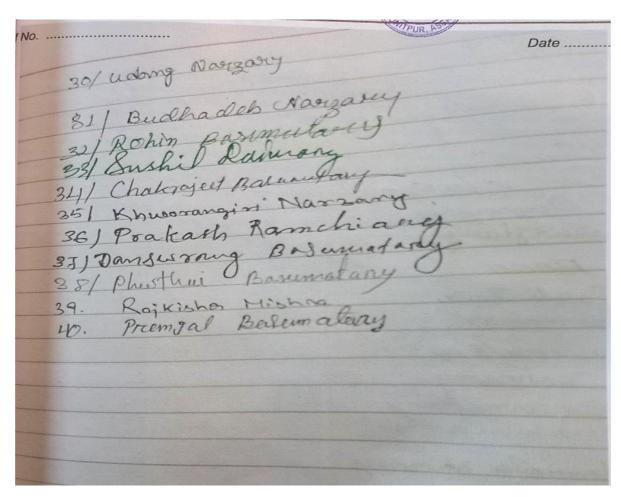

Ref No. .....

|   | 94351 | 80 | 914 |
|---|-------|----|-----|
| w | 99543 |    |     |

Date .....

Date ... Loughadeb Nag 36/ Khwarangtri Narzary
36/ Khwarangtri Narzary
37/ Paakads Romaticea
38/ Danswrang Basematary
39/ Phustlei Basematary
40. Prem Jal Basematary