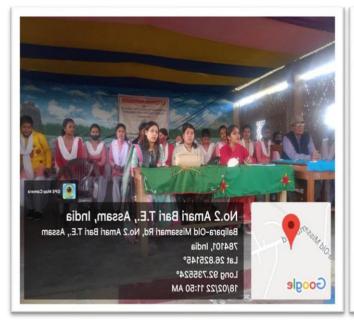

|
| Title of the Event/Programme     | Environmental Education: Role of student,<br>Teacher and Community                         |
| Date/Period of Event/Programme   | 18-02-2022                                                                                 |
| Objective of the event/programme | To aware the students about Environmental Education and their role to protect environment. |
| Sponsored Agency/Institute       | Rangapara College                                                                          |
| Total No. of the participants    | 52                                                                                         |
| Venue of the Event/Programme     | Amaribari High School, Amaribari, Sonitpur,<br>Assam                                       |







#### RANGAPARA COLLEGE, RANGAPARA

#### ৰঙাপৰা মহাবিদ্যালয়, ৰঙাপৰা

(Affiliated to Gauhati University, UGC Recognised under 2(f) & 12 (B) P.O.- Rangapara, Dist - Sonitpur 784 505

Dr. Ranjan Kalita, M.A. MMC, Ph.D.

Principal

&

Research Supervisor, G.U.

Ref No. ....

|   | 94351 | 80 | 914 |
|---|-------|----|-----|
| w | 99543 |    |     |

Date .....

| Name of the Department/committee | Rangapara College                                          |
|----------------------------------|------------------------------------------------------------|
| Name of Coordinator              | Mr. Prasanta Boro                                          |
| Title of the Event/Programme     | Awareness on the promotion of Mother Language              |
| Date/Period of Event/Programme   | 21-02