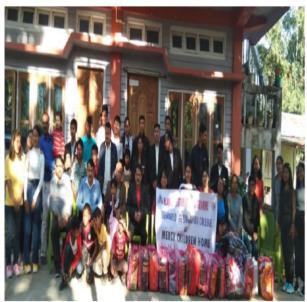

|   | 94351 | 80 | 914 |
|---|-------|----|-----|
| w | 99543 |    |     |

| Name of the Department/committee | IQAC, Rangapara College                                                |
|----------------------------------|------------------------------------------------------------------------|
| Name of Coordinator              | Mr. Atul Sarmah,                                                       |
| Title of the Event/Programme     | Blanket distribution programme at Mercy<br>Children Home               |
| Date/Period of Event/Programme   | 01-01-2022                                                             |
| Objective of the event/programme | To help the children of Mercy Children Home by donating winter cloths. |
| Sponsored Agency/Institute       | Rangapara College                                                      |
| Total No. of the participants    | 62                                                                     |
| Venue of the Event/Programme     | Mercy Children Home, Sotai, Garogaon,<br>Sonitpur, Assam               |