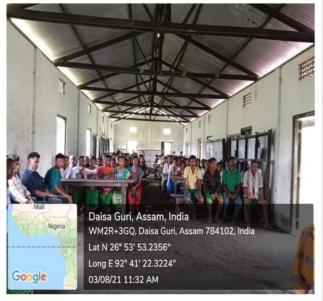

|   | 94351 | 80 | 914 |
|---|-------|----|-----|
| w | 99543 |    |     |

Ref No. ...... Date ......

| Name of the Department/committee | NSS                                                               |
|----------------------------------|-------------------------------------------------------------------|
| Name of Coordinator              | Dr. Aswini K. Deka                                                |
| Title of the Event/Programme     | Distribution of food items on Independence Day                    |
| Date/Period of Event/Programme   | 15-08-2021                                                        |
| Objective of the event/programme | To help the community members on the occasion of Independence Day |
| Sponsored Agency/Institute       | Rangapara College                                                 |
| Total No. of the participants    | 28                                                                |
| Venue of the Event/Programme     | No.1 Nahoroni Grant & Rangapara Namghar                           |