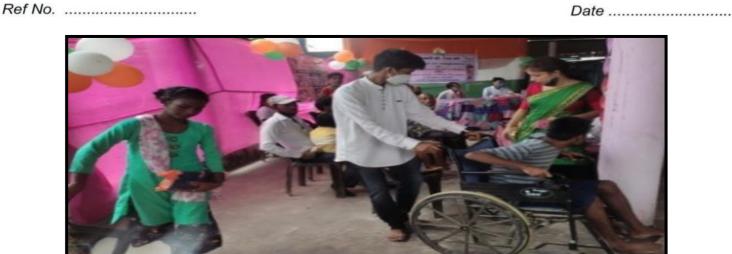

|   | 94351 | 80 | 914 |
|---|-------|----|-----|
| w | 99543 |    |     |

Ref No. ...... Date ......

| Name of the Department/committee | NSS                                                               |
|----------------------------------|-------------------------------------------------------------------|
| Name of Coordinator              | Dr. Aswini K. Deka                                                |
| Title of the Event/Programme     | Distribution of food items on Independence Day                    |
| Date/Period of Event/Programme   | 15-08-2021                                                        |
| Objective of the event/programme | To help the community members on the occasion of Independence Day |
| Sponsored Agency/Institute       | Rangapara College                                                 |
| Total No. of the participants    | 28                                                                |
| Venue of the Event/Programme     | No.1 Nahoroni Grant & Rangapara Namghar                           |