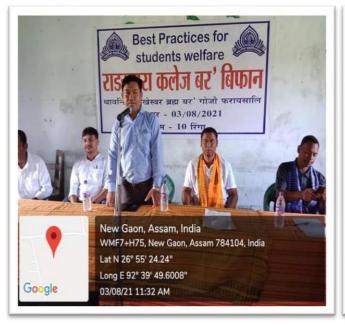

|   | 94351 | 80 | 914 |
|---|-------|----|-----|
| w | 99543 |    |     |

Ref No. ...... Date ......

| Name of the Department/committee | Department of Bodo                                                         |
|----------------------------------|----------------------------------------------------------------------------|
| Name of Coordinator              | Mr. Prasanta Boro                                                          |
| Title of the Event/Programme     | Motivational Programme on Higher Education for HSLC and HS Passed Students |
| Date/Period of Event/Programme   | 03-08-2021                                                                 |
| Objective of the event/programme | To motivate HSLC and HS Passed Students for Higher Education               |
| Sponsored Agency/Institute       | Rangapara College                                                          |
| Total No. of the participants    | 52                                                                         |
| Venue of the Event/Programme     | Urahiloga High School, Sonitpur, Assam                                     |