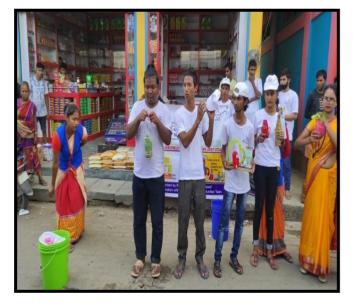

Ref No. ....

|   | 94351 | 80 | 914 |
|---|-------|----|-----|
| w | 99543 |    |     |

Date .....

| Name of the Department/committee | NSS                                                    |
|----------------------------------|--------------------------------------------------------|
| Name of Coordinator              | Dr. Aswini K. Deka                                     |
| Title of the Event/Programme     | Awareness on Eco-Friendly Diwali                       |
| Date/Period of Event/Programme   | 1-11-2021                                              |
| Objective of the event/programme | To aware the students to celebrate eco-friendly Diwali |
| Sponsored Agency/Institute       | Rangapara College                                      |
| Total No. of the participants    | 39                                                     |
| Venue of the Event/Programme     | Rangapara College                                      |