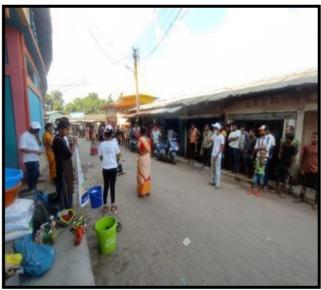

|   | 94351 | 80 | 914 |
|---|-------|----|-----|
| w | 99543 |    |     |

Ref No. ...... Date ......

| Name of the Department/committee | NSS                                                               |
|----------------------------------|-------------------------------------------------------------------|
| Name of Coordinator              | Dr. Aswini K. Deka                                                |
| Title of the Event/Programme     | Distribution of food items on Independence Day                    |
| Date/Period of Event/Programme   | 15-08-2021                                                        |
| Objective of the event/programme | To help the community members on the occasion of Independence Day |
| Sponsored Agency/Institute       | Rangapara College                                                 |
| Total No. of the participants    | 28                                                                |
| Venue of the Event/Programme     | No.1 Nahoroni Grant & Rangapara Namghar                           |