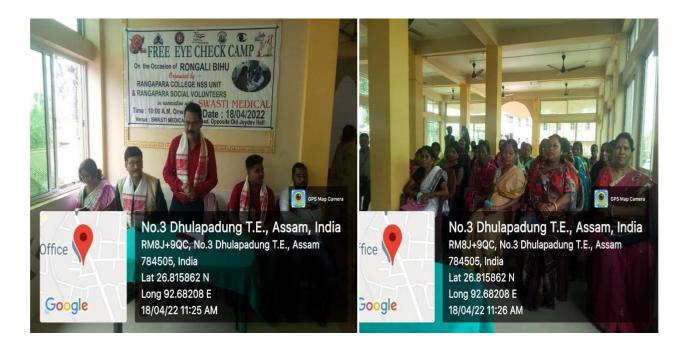

#### **Activities Organised by NSS, Academic Departments (2021-22)**

| SL. NO | PROGRAMME                                                                  | DATE                     | PAGE NO |
|--------|----------------------------------------------------------------------------|--------------------------|---------|
| 1      | Tree Plantation on World Environment Day                                   | 5-06-2021                | 2       |
| 2      | Motivational Programme on Higher Education for HSLC and HS Passed Students | 03-08-2021               | 4       |
| 3      | Distribution of Food items on Independence Day                             | 15-08-2021               | 5       |
| 4      | Ideas of Dr. S. Radhakrishnan & Teachers Day                               | 05-09-2021               | 7       |
| 5      | Swachhta Pakhwada                                                          | 16 & 30th Sept, 2021     | 8       |
| 6      | Saarv Janik Shauchalaya Safai Janbhagidari Amrit<br>Utsav                  | 1-10- 2021               | 11      |
| 7      | Awareness on Eco-Friendly Diwali                                           | 1-11-2021                | 14      |
| 8      | Xojag Voter Competitions                                                   | 28-12-2021               | 16      |
| 9      | Blanket distribution Programme at Mercy Children<br>Home                   | 01-01-2022               | 17      |
| 10     | Blanket Donation Drive at Adopted Village                                  | 3-01-2022                | 18      |
| 11     | Awareness Programme on Gender Equity in<br>Chengelimara High School        | 10-01-2022               | 21      |
| 12     | Witch Hunting and Black Magic                                              | 18-02-2022               | 22      |
| 13     | Environmental Education: Role of student, Teacher and Community            | 18-02-2022               | 23      |
| 14     | Awareness on the promotion of Mother Language                              | 21-02-2022               | 24      |
| 15     | Elimination of Mother to Child Transmission of HIV and Syphilis            | 22-02-2022               | 25      |
| 16     | International Day of Forests & Plantation drive                            | 21-03-2022               | 29      |
| 17     | Plogging Drive                                                             | 23-03- 2022              | 30      |
| 18     | Charity Teaching to Economically Disadvantaged Students (L.P. and U.P)     | 26-03-2022 to 30-03-2022 | 32      |
| 19     | Institutional Plantation Drive                                             | 13-04- 2022              | 33      |
| 20     | Free Eye Check Camp                                                        | 18-04-2022               | 36      |