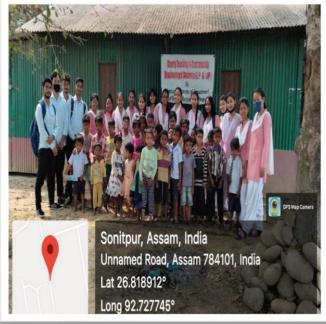

#### **Activities Organised by NSS, Academic Departments (2021-22)**

| SL. NO | PROGRAMME                                                                  | DATE                     | PAGE NO |
|--------|----------------------------------------------------------------------------|--------------------------|---------|
| 1      | Tree Plantation on World Environment Day                                   | 5-06-2021                | 2       |
| 2      | Motivational Programme on Higher Education for HSLC and HS Passed Students | 03-08-2021               | 4       |
| 3      | Distribution of Food items on Independence Day                             | 15-08-2021               | 5       |
| 4      | Ideas of Dr. S. Radhakrishnan & Teachers Day                               | 05-09-2021               | 7       |
| 5      | Swachhta Pakhwada                                                          | 16 & 30th Sept, 2021     | 8       |
| 6      | Saarv Janik Shauchalaya Safai Janbhagidari Amrit<br>Utsav                  | 1-10- 2021               | 11      |
| 7      | Awareness on Eco-Friendly Diwali                                           | 1-11-2021                | 14      |
| 8      | Xojag Voter Competitions                                                   | 28-12-2021               | 16      |
| 9      | Blanket distribution Programme at Mercy Children<br>Home                   | 01-01-2022               | 17      |
| 10     | Blanket Donation Drive at Adopted Village                                  | 3-01-2022                | 18      |
| 11     | Awareness Programme on Gender Equity in<br>Chengelimara High School        | 10-01-2022               | 21      |
| 12     | Witch Hunting and Black Magic                                              | 18-02-2022               | 22      |
| 13     | Environmental Education: Role of student, Teacher and Community            | 18-02-2022               | 23      |
| 14     | Awareness on the promotion of Mother Language                              | 21-02-2022               | 24      |
| 15     | Elimination of Mother to Child Transmission of HIV and Syphilis            | 22-02-2022               | 25      |
| 16     | International Day of Forests & Plantation drive                            | 21-03-2022               | 29      |
| 17     | Plogging Drive                                                             | 23-03- 2022              | 30      |
| 18     | Charity Teaching to Economically Disadvantaged Students (L.P. and U.P)     | 26-03-2022 to 30-03-2022 | 32      |
| 19     | Institutional Plantation Drive                                             | 13-04- 2022              | 33      |
| 20     | Free Eye Check Camp                                                        | 18-04-2022               | 36      |