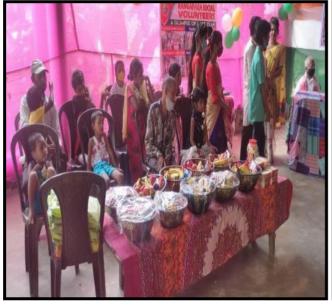

|   | 94351 | 80 | 914 |
|---|-------|----|-----|
| w | 99543 |    |     |

| Name of the Department/committee | IQAC, Rangapara College                                                |
|----------------------------------|------------------------------------------------------------------------|
| Name of Coordinator              | Mr. Atul Sarmah,                                                       |
| Title of the Event/Programme     | Blanket distribution programme at Mercy<br>Children Home               |
| Date/Period of Event/Programme   | 01-01-2022                                                             |
| Objective of the event/programme | To help the children of Mercy Children Home by donating winter cloths. |
| Sponsored Agency/Institute       | Rangapara College                                                      |
| Total No. of the participants    | 62                                                                     |
| Venue of the Event/Programme     | Mercy Children Home, Sotai, Garogaon,<br>Sonitpur, Assam               |