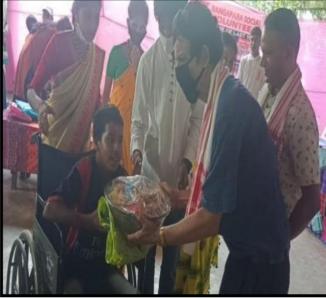

|   | 94351 | 80 | 914 |
|---|-------|----|-----|
| w | 99543 |    |     |

| Name of the Department/committee | IQAC, Rangapara College                                                |
|----------------------------------|------------------------------------------------------------------------|
| Name of Coordinator              | Mr. Atul Sarmah,                                                       |
| Title of the Event/Programme     | Blanket distribution programme at Mercy<br>Children Home               |
| Date/Period of Event/Programme   | 01-01-2022                                                             |
| Objective of the event/programme | To help the children of Mercy Children Home by donating winter cloths. |
| Sponsored Agency/Institute       | Rangapara College                                                      |
| Total No. of the participants    | 62                                                                     |
| Venue of the Event/Programme     | Mercy Children Home, Sotai, Garogaon,<br>Sonitpur, Assam               |