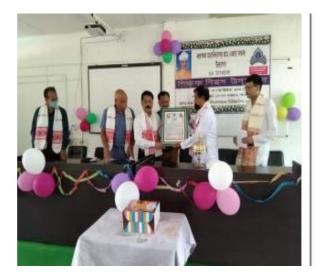

|   | 94351 | 80 | 914 |
|---|-------|----|-----|
| w | 99543 |    |     |

| Name of the Department/committee | Rangapara College Students' Union                                                                                                                                                                                                                                  |
|----------------------------------|--------------------------------------------------------------------------------------------------------------------------------------------------------------------------------------------------------------------------------------------------------------------|
| Name of Coordinator              | Mr. Prasanta Boro                                                                                                                                                                                                                                                  |
| Title of the Event/Programme     | Ideas of Dr. Sarvepalli Radhakrishnan & Teachers Day                                                                                                                                                                                                               |
| Date/Period of Event/Programme   | 5-09-2021                                                                                                                                                                                                                                                          |
| Objective of the event/programme | <ol> <li>To mark birth anniversary of Dr. Sarvepalli<br/>Radhakrishnan.</li> <li>To felicitate Thaneswar Saikia, Retired<br/>Teacher and Winner of State Best Teacher<br/>Award (Assam) and also to felicitate faculty<br/>members of Rangapara College</li> </ol> |
| Sponsored Agency/Institute       | Rangapara College                                                                                                                                                                                                                                                  |
| Total No. of the participants    | 72                                                                                                                                                                                                                                                                 |
| Venue of the Event/Programme     | Digital Seminar Hall, Rangapara College                                                                                                                                                                                                                            |