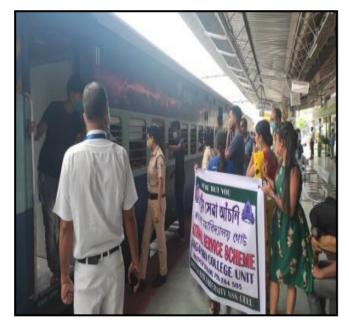

|   | 94351 | 80 | 914 |
|---|-------|----|-----|
| w | 99543 |    |     |

| Name of the Department/committee | NSS                                                                                                                                                                           |
|----------------------------------|-------------------------------------------------------------------------------------------------------------------------------------------------------------------------------|
| Name of Coordinator              | Dr. Aswini K. Deka                                                                                                                                                            |
| Title of the Event/Programme     | Swachhta Pakhwada                                                                                                                                                             |
| Date/Period of Event/Programme   | 16 & 30th Sept, 2021                                                                                                                                                          |
| Objective of the event/programme | To create awareness about water conservation and single use plastic ban.  To take up sanitation initiatives, mobilise people and reinforce the mass movement for cleanliness. |
| Sponsored Agency/Institute       | Rangapara College                                                                                                                                                             |
| Total No. of the participants    | 40                                                                                                                                                                            |
| Venue of the Event/Programme     | Rangapara Railway Station                                                                                                                                                     |