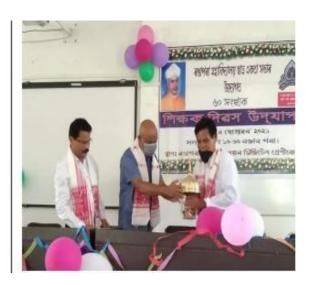

|   | 94351 | 80 | 914 |
|---|-------|----|-----|
| w | 99543 |    |     |

| Name of the Department/committee | Rangapara College Students' Union                                                                                                                                                                                                                                  |
|----------------------------------|--------------------------------------------------------------------------------------------------------------------------------------------------------------------------------------------------------------------------------------------------------------------|
| Name of Coordinator              | Mr. Prasanta Boro                                                                                                                                                                                                                                                  |
| Title of the Event/Programme     | Ideas of Dr. Sarvepalli Radhakrishnan & Teachers Day                                                                                                                                                                                                               |
| Date/Period of Event/Programme   | 5-09-2021                                                                                                                                                                                                                                                          |
| Objective of the event/programme | <ol> <li>To mark birth anniversary of Dr. Sarvepalli<br/>Radhakrishnan.</li> <li>To felicitate Thaneswar Saikia, Retired<br/>Teacher and Winner of State Best Teacher<br/>Award (Assam) and also to felicitate faculty<br/>members of Rangapara College</li> </ol> |
| Sponsored Agency/Institute       | Rangapara College                                                                                                                                                                                                                                                  |
| Total No. of the participants    | 72                                                                                                                                                                                                                                                                 |
| Venue of the Event/Programme     | Digital Seminar Hall, Rangapara College                                                                                                                                                                                                                            |