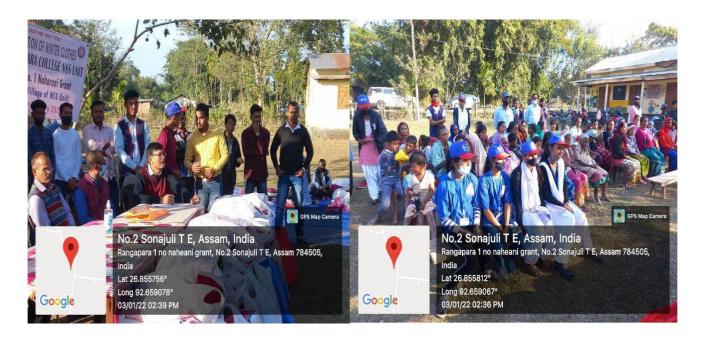

Ref No. .....

|   | 94351   | 80914 |
|---|---------|-------|
| w | 99543 8 |       |

Date .....

| Name of the Department/committee | NSS                                                                             |
|----------------------------------|---------------------------------------------------------------------------------|
| Name of Coordinator              | Mr. Paresh Borah                                                                |
| Title of the Event/Programme     | Blanket Donation Drive at Adopted Village                                       |
| Date/Period of Event/Programme   | 3-01-2022                                                                       |
| Objective of the event/programme | To help the community members of No.1 Nahoroni Grant by donating winter cloths. |
| Sponsored Agency/Institute       | Rangapara College                                                               |
| Total No. of the participants    | 57                                                                              |
| Venue of the Event/Programme     | No.1 Nahoroni Grant                                                             |