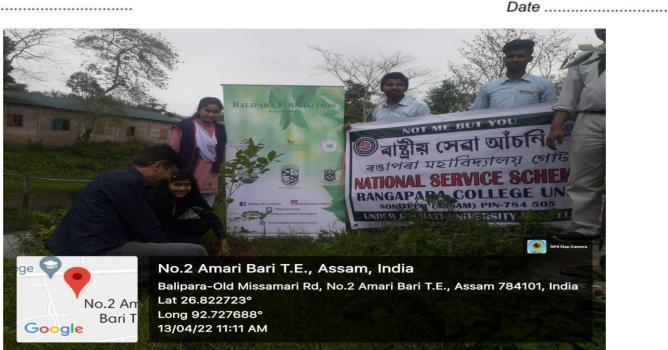

#### **Activities Organised by NSS, Academic Departments (2021-22)**

| SL. NO | PROGRAMME                                                                  | DATE                     | PAGE NO |
|--------|----------------------------------------------------------------------------|--------------------------|---------|
| 1      | Tree Plantation on World Environment Day                                   | 5-06-2021                | 2       |
| 2      | Motivational Programme on Higher Education for HSLC and HS Passed Students | 03-08-2021               | 4       |
| 3      | Distribution of Food items on Independence Day                             | 15-08-2021               | 5       |
| 4      | Ideas of Dr. S. Radhakrishnan & Teachers Day                               | 05-09-2021               | 7       |
| 5      | Swachhta Pakhwada                                                          | 16 & 30th Sept, 2021     | 8       |
| 6      | Saarv Janik Shauchalaya Safai Janbhagidari Amrit<br>Utsav                  | 1-10- 2021               | 11      |
| 7      | Awareness on Eco-Friendly Diwali                                           | 1-11-2021                | 14      |
| 8      | Xojag Voter Competitions                                                   | 28-12-2021               | 16      |
| 9      | Blanket distribution Programme at Mercy Children<br>Home                   | 01-01-2022               | 17      |
| 10     | Blanket Donation Drive at Adopted Village                                  | 3-01-2022                | 18      |
| 11     | Awareness Programme on Gender Equity in<br>Chengelimara High School        | 10-01-2022               | 21      |
| 12     | Witch Hunting and Black Magic                                              | 18-02-2022               | 22      |
| 13     | Environmental Education: Role of student, Teacher and Community            | 18-02-2022               | 23      |
| 14     | Awareness on the promotion of Mother Language                              | 21-02-2022               | 24      |
| 15     | Elimination of Mother to Child Transmission of HIV and Syphilis            | 22-02-2022               | 25      |
| 16     | International Day of Forests & Plantation drive                            | 21-03-2022               | 29      |
| 17     | Plogging Drive                                                             | 23-03- 2022              | 30      |
| 18     | Charity Teaching to Economically Disadvantaged Students (L.P. and U.P)     | 26-03-2022 to 30-03-2022 | 32      |
| 19     | Institutional Plantation Drive                                             | 13-04- 2022              | 33      |
| 20     | Free Eye Check Camp                                                        | 18-04-2022               | 36      |

|   | 94351 | 80914  |
|---|-------|--------|
| w |       | 87 932 |

| Name of the Department/committee | NSS                                                                                                                                     |
|----------------------------------|-----------------------------------------------------------------------------------------------------------------------------------------|
| Name of Coordinator              | Mr. Paresh Borah                                                                                                                        |
| Title of the Event/Programme     | Tree Plantation on World Environment Day                                                                                                |
| Date/Period of Event/Programme   | 5-06-2021                                                                                                                               |
| Objective of the event/programme | To increase public awareness of environmental problems such as wildlife crime, marine pollution, population growth, and global warming. |
| Sponsored Agency/Institute       | Rangapara College                                                                                                                       |
| Total No. of the participants    | 28                                                                                                                                      |
| Venue of the Event/Programme     | Balipara Health Centre                                                                                                                  |