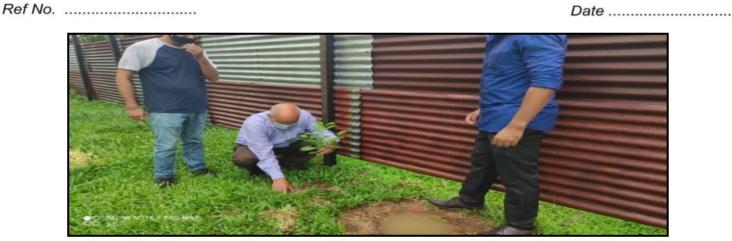

|   | 94351 | 80914  |
|---|-------|--------|
| w |       | 87 932 |

| Name of the Department/committee | NSS                                                                                                                                     |
|----------------------------------|-----------------------------------------------------------------------------------------------------------------------------------------|
| Name of Coordinator              | Mr. Paresh Borah                                                                                                                        |
| Title of the Event/Programme     | Tree Plantation on World Environment Day                                                                                                |
| Date/Period of Event/Programme   | 5-06-2021                                                                                                                               |
| Objective of the event/programme | To increase public awareness of environmental problems such as wildlife crime, marine pollution, population growth, and global warming. |
| Sponsored Agency/Institute       | Rangapara College                                                                                                                       |
| Total No. of the participants    | 28                                                                                                                                      |
| Venue of the Event/Programme     | Balipara Health Centre                                                                                                                  |