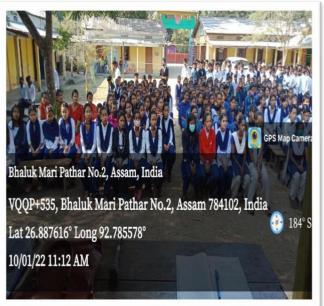

|   | 94351 | 80914  |
|---|-------|--------|
| w |       | 87 932 |

| Name of the Department/committee | NSS                                                                                                                                     |
|----------------------------------|-----------------------------------------------------------------------------------------------------------------------------------------|
| Name of Coordinator              | Mr. Paresh Borah                                                                                                                        |
| Title of the Event/Programme     | Tree Plantation on World Environment Day                                                                                                |
| Date/Period of Event/Programme   | 5-06-2021                                                                                                                               |
| Objective of the event/programme | To increase public awareness of environmental problems such as wildlife crime, marine pollution, population growth, and global warming. |
| Sponsored Agency/Institute       | Rangapara College                                                                                                                       |
| Total No. of the participants    | 28                                                                                                                                      |
| Venue of the Event/Programme     | Balipara Health Centre                                                                                                                  |