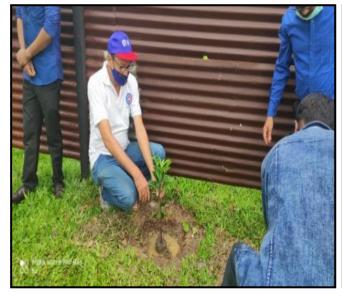

|   | 94351 | 80914  |
|---|-------|--------|
| w |       | 87 932 |

| Name of the Department/committee | NSS                                                                                                                                     |
|----------------------------------|-----------------------------------------------------------------------------------------------------------------------------------------|
| Name of Coordinator              | Mr. Paresh Borah                                                                                                                        |
| Title of the Event/Programme     | Tree Plantation on World Environment Day                                                                                                |
| Date/Period of Event/Programme   | 5-06-2021                                                                                                                               |
| Objective of the event/programme | To increase public awareness of environmental problems such as wildlife crime, marine pollution, population growth, and global warming. |
| Sponsored Agency/Institute       | Rangapara College                                                                                                                       |
| Total No. of the participants    | 28                                                                                                                                      |
| Venue of the Event/Programme     | Balipara Health Centre                                                                                                                  |