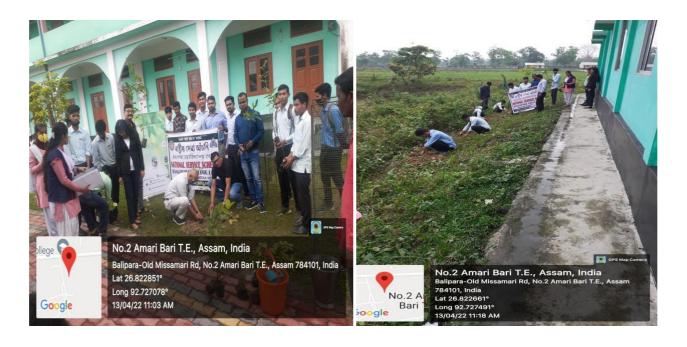

#### **Activities Organised by NSS, Academic Departments (2021-22)**

| SL. NO | PROGRAMME                                                                  | DATE                     | PAGE NO |
|--------|----------------------------------------------------------------------------|--------------------------|---------|
| 1      | Tree Plantation on World Environment Day                                   | 5-06-2021                | 2       |
| 2      | Motivational Programme on Higher Education for HSLC and HS Passed Students | 03-08-2021               | 4       |
| 3      | Distribution of Food items on Independence Day                             | 15-08-2021               | 5       |
| 4      | Ideas of Dr. S. Radhakrishnan & Teachers Day                               | 05-09-2021               | 7       |
| 5      | Swachhta Pakhwada                                                          | 16 & 30th Sept, 2021     | 8       |
| 6      | Saarv Janik Shauchalaya Safai Janbhagidari Amrit<br>Utsav                  | 1-10- 2021               | 11      |
| 7      | Awareness on Eco-Friendly Diwali                                           | 1-11-2021                | 14      |
| 8      | Xojag Voter Competitions                                                   | 28-12-2021               | 16      |
| 9      | Blanket distribution Programme at Mercy Children<br>Home                   | 01-01-2022               | 17      |
| 10     | Blanket Donation Drive at Adopted Village                                  | 3-01-2022                | 18      |
| 11     | Awareness Programme on Gender Equity in<br>Chengelimara High School        | 10-01-2022               | 21      |
| 12     | Witch Hunting and Black Magic                                              | 18-02-2022               | 22      |
| 13     | Environmental Education: Role of student, Teacher and Community            | 18-02-2022               | 23      |
| 14     | Awareness on the promotion of Mother Language                              | 21-02-2022               | 24      |
| 15     | Elimination of Mother to Child Transmission of HIV and Syphilis            | 22-02-2022               | 25      |
| 16     | International Day of Forests & Plantation drive                            | 21-03-2022               | 29      |
| 17     | Plogging Drive                                                             | 23-03- 2022              | 30      |
| 18     | Charity Teaching to Economically Disadvantaged Students (L.P. and U.P)     | 26-03-2022 to 30-03-2022 | 32      |
| 19     | Institutional Plantation Drive                                             | 13-04- 2022              | 33      |
| 20     | Free Eye Check Camp                                                        | 18-04-2022               | 36      |