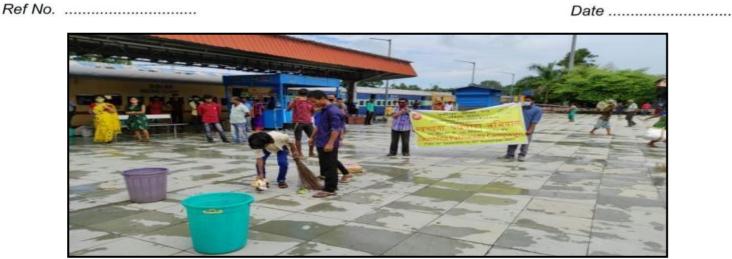

|   | 94351 | 80 | 914 |
|---|-------|----|-----|
| w | 99543 |    |     |

| Name of the Department/committee | NSS                                                                                                                                                                           |
|----------------------------------|-------------------------------------------------------------------------------------------------------------------------------------------------------------------------------|
| Name of Coordinator              | Dr. Aswini K. Deka                                                                                                                                                            |
| Title of the Event/Programme     | Swachhta Pakhwada                                                                                                                                                             |
| Date/Period of Event/Programme   | 16 & 30th Sept, 2021                                                                                                                                                          |
| Objective of the event/programme | To create awareness about water conservation and single use plastic ban.  To take up sanitation initiatives, mobilise people and reinforce the mass movement for cleanliness. |
| Sponsored Agency/Institute       | Rangapara College                                                                                                                                                             |
| Total No. of the participants    | 40                                                                                                                                                                            |
| Venue of the Event/Programme     | Rangapara Railway Station                                                                                                                                                     |