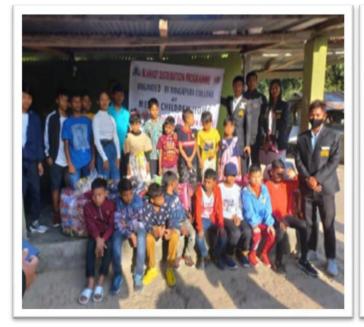

|   | 94351 | 80 | 914 |
|---|-------|----|-----|
| w | 99543 |    |     |

| Name of the Department/committee | IQAC, Rangapara College                                                |
|----------------------------------|------------------------------------------------------------------------|
| Name of Coordinator              | Mr. Atul Sarmah,                                                       |
| Title of the Event/Programme     | Blanket distribution programme at Mercy<br>Children Home               |
| Date/Period of Event/Programme   | 01-01-2022                                                             |
| Objective of the event/programme | To help the children of Mercy Children Home by donating winter cloths. |
| Sponsored Agency/Institute       | Rangapara College                                                      |
| Total No. of the participants    | 62                                                                     |
| Venue of the Event/Programme     | Mercy Children Home, Sotai, Garogaon,<br>Sonitpur, Assam               |