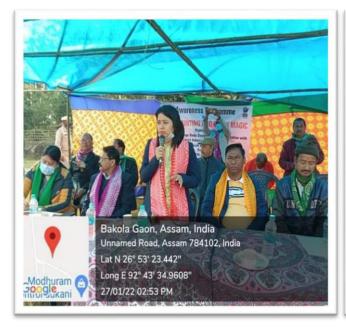

------|
| Name of Coordinator              | Mr. Prasanta Boro                                                         |
| Title of the Event/Programme     | Witch Hunting and Black magic                                             |
| Date/Period of Event/Programme   | 18-02-2022                                                                |
| Objective of the event/programme | To aware the local community members about Witch Hunting and Black Magic. |
| Sponsored Agency/Institute       | Rangapara College                                                         |
| Total No. of the participants    | 112                                                                       |
| Venue of the Event/Programme     | Oujuli, Rangagarah Village, Sonitpur                                      |







#### RANGAPARA COLLEGE, RANGAPARA

#### ৰঙাপৰা মহাবিদ্যালয়, ৰঙাপৰা

(Affiliated to Gauhati University, UGC Recognised under 2(f) & 12 (B) P.O.- Rangapara, Dist - Sonitpur 784 505

Dr. Ranjan Kalita, M.A. MMC, Ph.D.

Principal

&

Research Supervisor, G.U.

Ref No. ....

|   | 94351 | 80 | 914 |
|---|-------|----|-----|
| w | 99543 |    |     |

Date .....

| Name of the Department/committee | Department of Education                                                                    |
|----------------------------------|--------------------------------------------------------------------------------------------|
| Name of Coordinator              | Ms Sangeeta Kalita,                                                                        |
| Title of the Event/Programme     | Environ