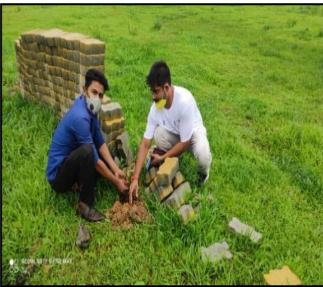

|   | 94351 | 80914  |
|---|-------|--------|
| w |       | 87 932 |

| Name of the Department/committee | NSS                                                                                                                                     |
|----------------------------------|-----------------------------------------------------------------------------------------------------------------------------------------|
| Name of Coordinator              | Mr. Paresh Borah                                                                                                                        |
| Title of the Event/Programme     | Tree Plantation on World Environment Day                                                                                                |
| Date/Period of Event/Programme   | 5-06-2021                                                                                                                               |
| Objective of the event/programme | To increase public awareness of environmental problems such as wildlife crime, marine pollution, population growth, and global warming. |
| Sponsored Agency/Institute       | Rangapara College                                                                                                                       |
| Total No. of the participants    | 28                                                                                                                                      |
| Venue of the Event/Programme     | Balipara Health Centre                                                                                                                  |