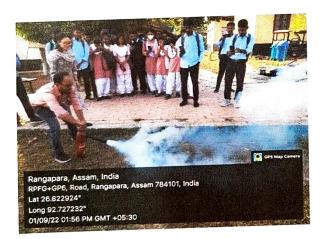

#### Venue: Digital Seminar Hall

Biodiversity conservation is one of the burning topics of the now a days world. Celebrating the World Environment Day, the Rangapara College organized a marathon of lectures on the various topics related to biodiversity conservation. The lecture series was initiated with the welcome speech on 7th June, 2022 by Dr. Gitartha Kaushik, Assistant Professor, Dept. of Zoology, and Coordinator, Xeuji, the Green Club of Rangapara College. The first lecture was delivered by Mr. Hiten Baishya, one of the conservationists of World Wild Fund for Nature, India. He delivered his speech on the conservation of Asiatic elephants in India. Following hisspeech, Mr. Arjun Kamdar delivered his talk on the identification and conservation of snakes. Following Kamdar's talk, Miss Tejaswini Nagesh delivered her talk on camera trapping, one of the methods used for conservation. Later, Mr. Kamal Medhi delivered his speech on the landscape patters of Arunachal Pradesh and the distribution of various animals and their conservation in the state. The last lecture of the series was delivered by Dr. Gitartha Kaushik on the topic understanding of Carbon-dioxide, greenhouse gases and climate change. At the end of the session, Dr. Ranjan Kalita, Principal, Rangapara College delivered the concluding remarks of the session. He urged the students to study about the rich biodiversity of the college campus. Members of Prajapita Brahmakumari Ishwariya Vishwavidyalaya also joined the session. Participation of 21 students of the college and 22 teachers made the event a grand success. A light breakfast for all the participants was provided at the end by the WWF, India.