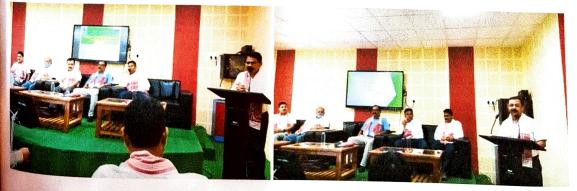

#### Venue: Digital Seminar Hall

Biodiversity conservation is one of the burning topics of the now a days world. Celebrating the World Environment Day, the Rangapara College organized a marathon of lectures on the various topics related to biodiversity conservation. The lecture series was initiated with the welcome speech on 7th June, 2022 by Dr. Gitartha Kaushik, Assistant Professor, Dept. of Zoology, and Coordinator, Xeuji, the Green Club of Rangapara College. The first lecture was delivered by Mr. Hiten Baishya, one of the conservationists of World Wild Fund for Nature, India. He delivered his speech on the conservation of Asiatic elephants in India. Following hisspeech, Mr. Arjun Kamdar delivered his talk on the identification and conservation of snakes. Following Kamdar's talk, Miss Tejaswini Nagesh delivered her talk on camera trapping, one of the methods used for conservation. Later, Mr. Kamal Medhi delivered his speech on the landscape patters of Arunachal Pradesh and the distribution of various animals and their conservation in the state. The last lecture of the series was delivered by Dr. Gitartha Kaushik on the topic understanding of Carbon-dioxide, greenhouse gases and climate change. At the end of the session, Dr. Ranjan Kalita, Principal, Rangapara College delivered the concluding remarks of the session. He urged the students to study about the rich biodiversity of the college campus. Members of Prajapita Brahmakumari Ishwariya Vishwavidyalaya also joined the session. Participation of 21 students of the college and 22 teachers made the event a grand success. A light breakfast for all the participants was provided at the end by the WWF, India.