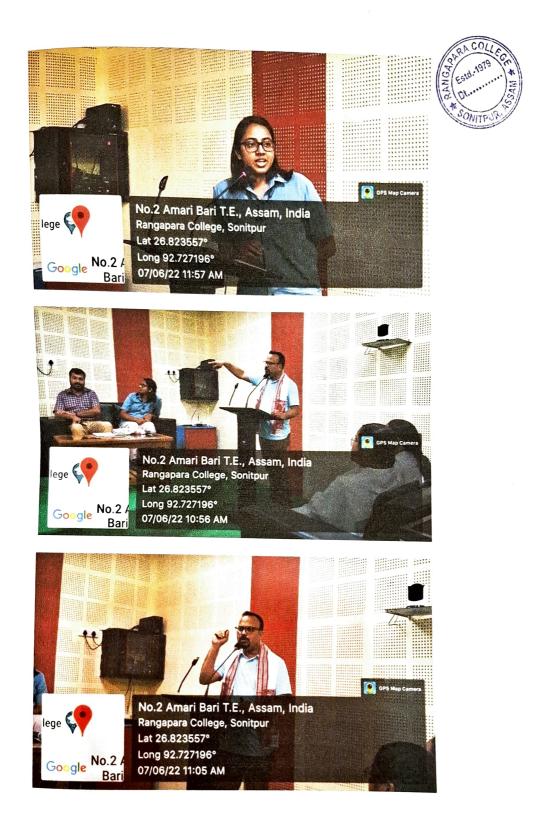

#### Venue: Digital Seminar Hall

Biodiversity conservation is one of the burning topics of the now a days world. Celebrating the World Environment Day, the Rangapara College organized a marathon of lectures on the various topics related to biodiversity conservation. The lecture series was initiated with the welcome speech on 7th June, 2022 by Dr. Gitartha Kaushik, Assistant Professor, Dept. of Zoology, and Coordinator, Xeuji, the Green Club of Rangapara College. The first lecture was delivered by Mr. Hiten Baishya, one of the conservationists of World Wild Fund for Nature, India. He delivered his speech on the conservation of Asiatic elephants in India. Following hisspeech, Mr. Arjun Kamdar delivered his talk on the identification and conservation of snakes. Following Kamdar's talk, Miss Tejaswini Nagesh delivered her talk on camera trapping, one of the methods used for conservation. Later, Mr. Kamal Medhi delivered his speech on the landscape patters of Arunachal Pradesh and the distribution of various animals and their conservation in the state. The last lecture of the series was delivered by Dr. Gitartha Kaushik on the topic understanding of Carbon-dioxide, greenhouse gases and climate change. At the end of the session, Dr. Ranjan Kalita, Principal, Rangapara College delivered the concluding remarks of the session. He urged the students to study about the rich biodiversity of the college campus. Members of Prajapita Brahmakumari Ishwariya Vishwavidyalaya also joined the session. Participation of 21 students of the college and 22 teachers made the event a grand success. A light breakfast for all the participants was provided at the end by the WWF, India.