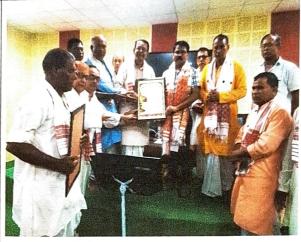

#### Venue: Digital Seminar Hall

Biodiversity conservation is one of the burning topics of the now a days world. Celebrating the World Environment Day, the Rangapara College organized a marathon of lectures on the various topics related to biodiversity conservation. The lecture series was initiated with the welcome speech on 7th June, 2022 by Dr. Gitartha Kaushik, Assistant Professor, Dept. of Zoology, and Coordinator, Xeuji, the Green Club of Rangapara College. The first lecture was delivered by Mr. Hiten Baishya, one of the conservationists of World Wild Fund for Nature, India. He delivered his speech on the conservation of Asiatic elephants in India. Following hisspeech, Mr. Arjun Kamdar delivered his talk on the identification and conservation of snakes. Following Kamdar's talk, Miss Tejaswini Nagesh delivered her talk on camera trapping, one of the methods used for conservation. Later, Mr. Kamal Medhi delivered his speech on the landscape patters of Arunachal Pradesh and the distribution of various animals and their conservation in the state. The last lecture of the series was delivered by Dr. Gitartha Kaushik on the topic understanding of Carbon-dioxide, greenhouse gases and climate change. At the end of the session, Dr. Ranjan Kalita, Principal, Rangapara College delivered the concluding remarks of the session. He urged the students to study about the rich biodiversity of the college campus. Members of Prajapita Brahmakumari Ishwariya Vishwavidyalaya also joined the session. Participation of 21 students of the college and 22 teachers made the event a grand success. A light breakfast for all the participants was provided at the end by the WWF, India.