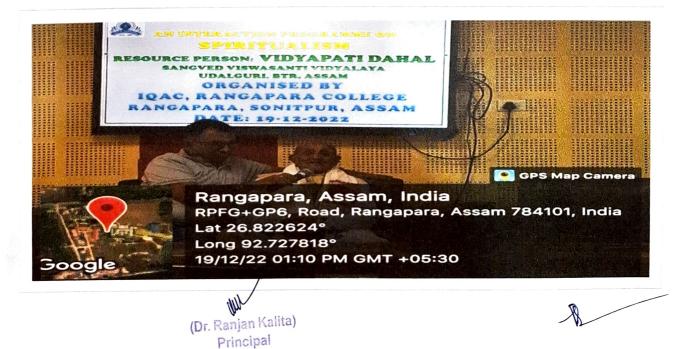

#### Date: 07-06-2022

#### Venue: Digital Seminar Hall

Biodiversity conservation is one of the burning topics of the now a days world. Celebrating the World Environment Day, the Rangapara College organized a marathon of lectures on the various topics related to biodiversity conservation. The lecture series was initiated with the welcome speech on 7th June, 2022 by Dr. Gitartha Kaushik, Assistant Professor, Dept. of Zoology, and Coordinator, Xeuji, the Green Club of Rangapara College. The first lecture was delivered by Mr. Hiten Baishya, one of the conservationists of World Wild Fund for Nature, India. He delivered his speech on the conservation of Asiatic elephants in India. Following hisspeech, Mr. Arjun Kamdar delivered his talk on the identification and conservation of snakes. Following Kamdar's talk, Miss Tejaswini Nagesh delivered her talk on camera trapping, one of the methods used for conservation. Later, Mr. Kamal Medhi delivered his speech on the landscape patters of Arunachal Pradesh and the distribution of various animals and their conservation in the state. The last lecture of the series was delivered by Dr. Gitartha Kaushik on the topic understanding of Carbon-dioxide, greenhouse gases and climate change. At the end of the session, Dr. Ranjan Kalita, Principal, Rangapara College delivered the concluding remarks of the session. He urged the students to study about the rich biodiversity of the college campus. Members of Prajapita Brahmakumari Ishwariya Vishwavidyalaya also joined the session. Participation of 21 students of the college and 22 teachers made the event a grand success. A light breakfast for all the participants was provided at the end by the WWF, India.