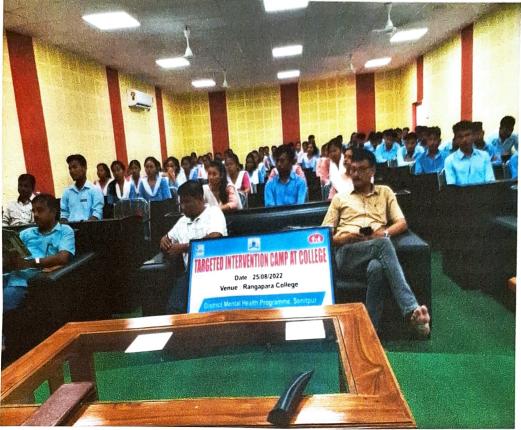

#### Venue: Digital Seminar Hall

Biodiversity conservation is one of the burning topics of the now a days world. Celebrating the World Environment Day, the Rangapara College organized a marathon of lectures on the various topics related to biodiversity conservation. The lecture series was initiated with the welcome speech on 7th June, 2022 by Dr. Gitartha Kaushik, Assistant Professor, Dept. of Zoology, and Coordinator, Xeuji, the Green Club of Rangapara College. The first lecture was delivered by Mr. Hiten Baishya, one of the conservationists of World Wild Fund for Nature, India. He delivered his speech on the conservation of Asiatic elephants in India. Following hisspeech, Mr. Arjun Kamdar delivered his talk on the identification and conservation of snakes. Following Kamdar's talk, Miss Tejaswini Nagesh delivered her talk on camera trapping, one of the methods used for conservation. Later, Mr. Kamal Medhi delivered his speech on the landscape patters of Arunachal Pradesh and the distribution of various animals and their conservation in the state. The last lecture of the series was delivered by Dr. Gitartha Kaushik on the topic understanding of Carbon-dioxide, greenhouse gases and climate change. At the end of the session, Dr. Ranjan Kalita, Principal, Rangapara College delivered the concluding remarks of the session. He urged the students to study about the rich biodiversity of the college campus. Members of Prajapita Brahmakumari Ishwariya Vishwavidyalaya also joined the session. Participation of 21 students of the college and 22 teachers made the event a grand success. A light breakfast for all the participants was provided at the end by the WWF, India.