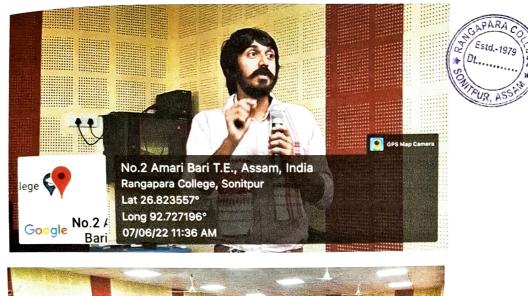

#### Venue: Digital Seminar Hall

Biodiversity conservation is one of the burning topics of the now a days world. Celebrating the World Environment Day, the Rangapara College organized a marathon of lectures on the various topics related to biodiversity conservation. The lecture series was initiated with the welcome speech on 7th June, 2022 by Dr. Gitartha Kaushik, Assistant Professor, Dept. of Zoology, and Coordinator, Xeuji, the Green Club of Rangapara College. The first lecture was delivered by Mr. Hiten Baishya, one of the conservationists of World Wild Fund for Nature, India. He delivered his speech on the conservation of Asiatic elephants in India. Following hisspeech, Mr. Arjun Kamdar delivered his talk on the identification and conservation of snakes. Following Kamdar's talk, Miss Tejaswini Nagesh delivered her talk on camera trapping, one of the methods used for conservation. Later, Mr. Kamal Medhi delivered his speech on the landscape patters of Arunachal Pradesh and the distribution of various animals and their conservation in the state. The last lecture of the series was delivered by Dr. Gitartha Kaushik on the topic understanding of Carbon-dioxide, greenhouse gases and climate change. At the end of the session, Dr. Ranjan Kalita, Principal, Rangapara College delivered the concluding remarks of the session. He urged the students to study about the rich biodiversity of the college campus. Members of Prajapita Brahmakumari Ishwariya Vishwavidyalaya also joined the session. Participation of 21 students of the college and 22 teachers made the event a grand success. A light breakfast for all the participants was provided at the end by the WWF, India.