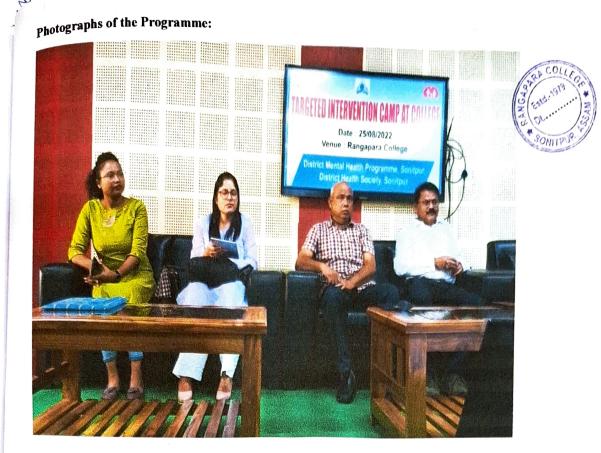

#### Venue: Digital Seminar Hall

Biodiversity conservation is one of the burning topics of the now a days world. Celebrating the World Environment Day, the Rangapara College organized a marathon of lectures on the various topics related to biodiversity conservation. The lecture series was initiated with the welcome speech on 7th June, 2022 by Dr. Gitartha Kaushik, Assistant Professor, Dept. of Zoology, and Coordinator, Xeuji, the Green Club of Rangapara College. The first lecture was delivered by Mr. Hiten Baishya, one of the conservationists of World Wild Fund for Nature, India. He delivered his speech on the conservation of Asiatic elephants in India. Following hisspeech, Mr. Arjun Kamdar delivered his talk on the identification and conservation of snakes. Following Kamdar's talk, Miss Tejaswini Nagesh delivered her talk on camera trapping, one of the methods used for conservation. Later, Mr. Kamal Medhi delivered his speech on the landscape patters of Arunachal Pradesh and the distribution of various animals and their conservation in the state. The last lecture of the series was delivered by Dr. Gitartha Kaushik on the topic understanding of Carbon-dioxide, greenhouse gases and climate change. At the end of the session, Dr. Ranjan Kalita, Principal, Rangapara College delivered the concluding remarks of the session. He urged the students to study about the rich biodiversity of the college campus. Members of Prajapita Brahmakumari Ishwariya Vishwavidyalaya also joined the session. Participation of 21 students of the college and 22 teachers made the event a grand success. A light breakfast for all the participants was provided at the end by the WWF, India.