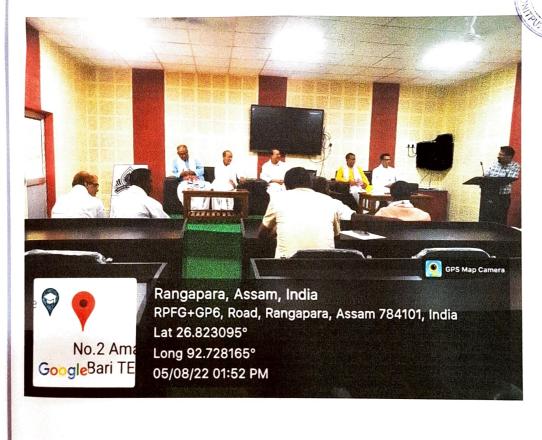

#### Venue: Digital Seminar Hall

Biodiversity conservation is one of the burning topics of the now a days world. Celebrating the World Environment Day, the Rangapara College organized a marathon of lectures on the various topics related to biodiversity conservation. The lecture series was initiated with the welcome speech on 7th June, 2022 by Dr. Gitartha Kaushik, Assistant Professor, Dept. of Zoology, and Coordinator, Xeuji, the Green Club of Rangapara College. The first lecture was delivered by Mr. Hiten Baishya, one of the conservationists of World Wild Fund for Nature, India. He delivered his speech on the conservation of Asiatic elephants in India. Following hisspeech, Mr. Arjun Kamdar delivered his talk on the identification and conservation of snakes. Following Kamdar's talk, Miss Tejaswini Nagesh delivered her talk on camera trapping, one of the methods used for conservation. Later, Mr. Kamal Medhi delivered his speech on the landscape patters of Arunachal Pradesh and the distribution of various animals and their conservation in the state. The last lecture of the series was delivered by Dr. Gitartha Kaushik on the topic understanding of Carbon-dioxide, greenhouse gases and climate change. At the end of the session, Dr. Ranjan Kalita, Principal, Rangapara College delivered the concluding remarks of the session. He urged the students to study about the rich biodiversity of the college campus. Members of Prajapita Brahmakumari Ishwariya Vishwavidyalaya also joined the session. Participation of 21 students of the college and 22 teachers made the event a grand success. A light breakfast for all the participants was provided at the end by the WWF, India.