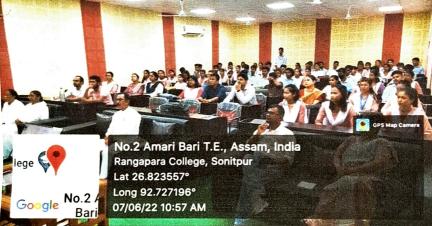

#### Venue: Digital Seminar Hall

Biodiversity conservation is one of the burning topics of the now a days world. Celebrating the World Environment Day, the Rangapara College organized a marathon of lectures on the various topics related to biodiversity conservation. The lecture series was initiated with the welcome speech on 7th June, 2022 by Dr. Gitartha Kaushik, Assistant Professor, Dept. of Zoology, and Coordinator, Xeuji, the Green Club of Rangapara College. The first lecture was delivered by Mr. Hiten Baishya, one of the conservationists of World Wild Fund for Nature, India. He delivered his speech on the conservation of Asiatic elephants in India. Following hisspeech, Mr. Arjun Kamdar delivered his talk on the identification and conservation of snakes. Following Kamdar's talk, Miss Tejaswini Nagesh delivered her talk on camera trapping, one of the methods used for conservation. Later, Mr. Kamal Medhi delivered his speech on the landscape patters of Arunachal Pradesh and the distribution of various animals and their conservation in the state. The last lecture of the series was delivered by Dr. Gitartha Kaushik on the topic understanding of Carbon-dioxide, greenhouse gases and climate change. At the end of the session, Dr. Ranjan Kalita, Principal, Rangapara College delivered the concluding remarks of the session. He urged the students to study about the rich biodiversity of the college campus. Members of Prajapita Brahmakumari Ishwariya Vishwavidyalaya also joined the session. Participation of 21 students of the college and 22 teachers made the event a grand success. A light breakfast for all the participants was provided at the end by the WWF, India.