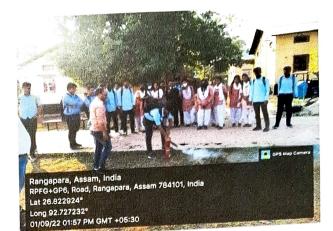

#### Venue: Digital Seminar Hall

Biodiversity conservation is one of the burning topics of the now a days world. Celebrating the World Environment Day, the Rangapara College organized a marathon of lectures on the various topics related to biodiversity conservation. The lecture series was initiated with the welcome speech on 7th June, 2022 by Dr. Gitartha Kaushik, Assistant Professor, Dept. of Zoology, and Coordinator, Xeuji, the Green Club of Rangapara College. The first lecture was delivered by Mr. Hiten Baishya, one of the conservationists of World Wild Fund for Nature, India. He delivered his speech on the conservation of Asiatic elephants in India. Following hisspeech, Mr. Arjun Kamdar delivered his talk on the identification and conservation of snakes. Following Kamdar's talk, Miss Tejaswini Nagesh delivered her talk on camera trapping, one of the methods used for conservation. Later, Mr. Kamal Medhi delivered his speech on the landscape patters of Arunachal Pradesh and the distribution of various animals and their conservation in the state. The last lecture of the series was delivered by Dr. Gitartha Kaushik on the topic understanding of Carbon-dioxide, greenhouse gases and climate change. At the end of the session, Dr. Ranjan Kalita, Principal, Rangapara College delivered the concluding remarks of the session. He urged the students to study about the rich biodiversity of the college campus. Members of Prajapita Brahmakumari Ishwariya Vishwavidyalaya also joined the session. Participation of 21 students of the college and 22 teachers made the event a grand success. A light breakfast for all the participants was provided at the end by the WWF, India.