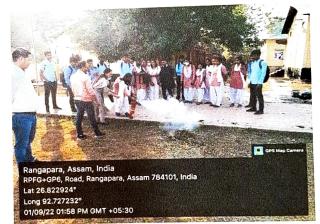

#### Venue: Digital Seminar Hall

Biodiversity conservation is one of the burning topics of the now a days world. Celebrating the World Environment Day, the Rangapara College organized a marathon of lectures on the various topics related to biodiversity conservation. The lecture series was initiated with the welcome speech on 7th June, 2022 by Dr. Gitartha Kaushik, Assistant Professor, Dept. of Zoology, and Coordinator, Xeuji, the Green Club of Rangapara College. The first lecture was delivered by Mr. Hiten Baishya, one of the conservationists of World Wild Fund for Nature, India. He delivered his speech on the conservation of Asiatic elephants in India. Following hisspeech, Mr. Arjun Kamdar delivered his talk on the identification and conservation of snakes. Following Kamdar's talk, Miss Tejaswini Nagesh delivered her talk on camera trapping, one of the methods used for conservation. Later, Mr. Kamal Medhi delivered his speech on the landscape patters of Arunachal Pradesh and the distribution of various animals and their conservation in the state. The last lecture of the series was delivered by Dr. Gitartha Kaushik on the topic understanding of Carbon-dioxide, greenhouse gases and climate change. At the end of the session, Dr. Ranjan Kalita, Principal, Rangapara College delivered the concluding remarks of the session. He urged the students to study about the rich biodiversity of the college campus. Members of Prajapita Brahmakumari Ishwariya Vishwavidyalaya also joined the session. Participation of 21 students of the college and 22 teachers made the event a grand success. A light breakfast for all the participants was provided at the end by the WWF, India.