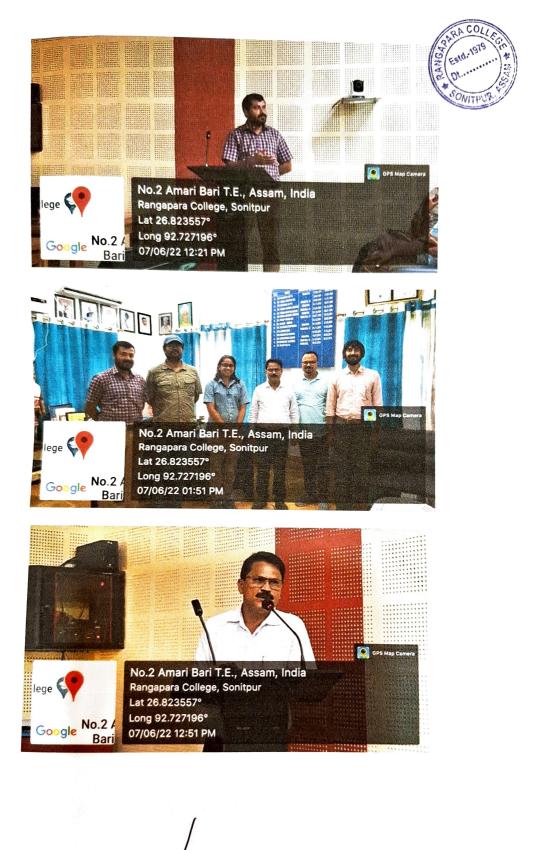

#### Venue: Digital Seminar Hall

Biodiversity conservation is one of the burning topics of the now a days world. Celebrating the World Environment Day, the Rangapara College organized a marathon of lectures on the various topics related to biodiversity conservation. The lecture series was initiated with the welcome speech on 7th June, 2022 by Dr. Gitartha Kaushik, Assistant Professor, Dept. of Zoology, and Coordinator, Xeuji, the Green Club of Rangapara College. The first lecture was delivered by Mr. Hiten Baishya, one of the conservationists of World Wild Fund for Nature, India. He delivered his speech on the conservation of Asiatic elephants in India. Following hisspeech, Mr. Arjun Kamdar delivered his talk on the identification and conservation of snakes. Following Kamdar's talk, Miss Tejaswini Nagesh delivered her talk on camera trapping, one of the methods used for conservation. Later, Mr. Kamal Medhi delivered his speech on the landscape patters of Arunachal Pradesh and the distribution of various animals and their conservation in the state. The last lecture of the series was delivered by Dr. Gitartha Kaushik on the topic understanding of Carbon-dioxide, greenhouse gases and climate change. At the end of the session, Dr. Ranjan Kalita, Principal, Rangapara College delivered the concluding remarks of the session. He urged the students to study about the rich biodiversity of the college campus. Members of Prajapita Brahmakumari Ishwariya Vishwavidyalaya also joined the session. Participation of 21 students of the college and 22 teachers made the event a grand success. A light breakfast for all the participants was provided at the end by the WWF, India.