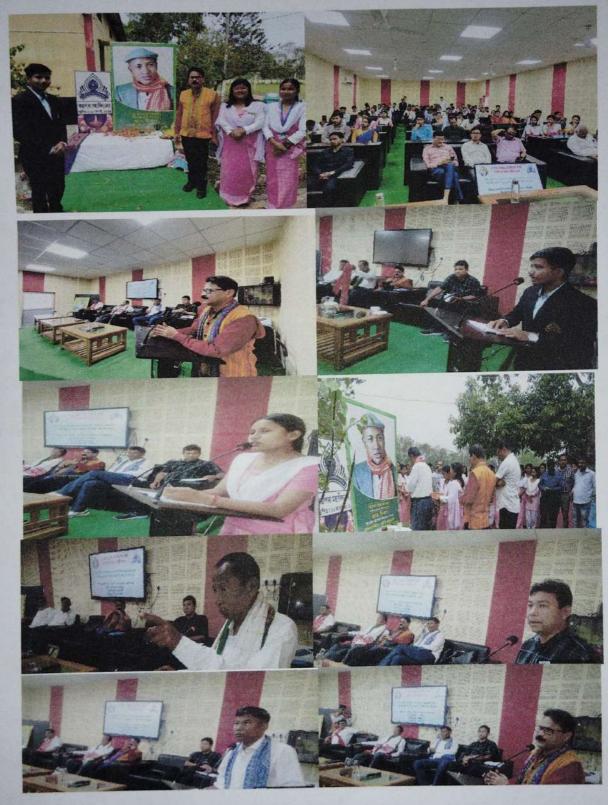

### A REPORT ON THE OBSERVATION OF INTERNATIONAL MOTHER LANGUAGE DAY

#### **Description of the Event:**

Inaugural Session: Dr. Rakesh Ch. Sarkar, HoD, Department of Bengali, Rangapara College, heartily welcomed the faculties and students present at the programme. This was followed by the inaugural speech delivered by the Principal of the college, Dr. Ranjan Kalita, who reiterated the significance of language in an individual's life and its integral role in the civilisation and progress of the human race. This was succeeded by an informative speech by the Vice Principal of the college, Mr. Atul Sarmah, who delivered his speech on this year's theme of 'International Mother Language Day' as declared by UNESCO. He talked vividly about the importance of the preservation of the mother language so as to preserve the culture of one's own community. A speech from Dr. Nabakanta Das, HoD, Department of Hindi, succeeded. Dr. Das emphasised the promotion of multilingualism and reverence towards one's own language.

This was followed by a speech by Dr. Pamela Sarmah, Assistant Professor, Department of English, who stressed the importance of preserving the roots of a community in which the mother language is a significant contributor. This was succeeded by a brief yet informative speech by Dr. Mamata Borthakur, HoD, Department of Commerce, who emphasised on the linguistic and cultural diversity and the need to preserve them. Dr. Borthakur encouraged all the students present to write in their mother tongue in order to conserve their respective languages. This was followed by a poetry recitation in Bengali by Kaberi Mukherjee of the Department of Bengali. Dr. Mousumi Dutta of the Department of Assamese threw light on the formation of a sustainable world where all languages can co-exist with mutual respect. Dr. Rakesh Ch. Sarkar offered a vote of thanks and thanked everyone for their active participate