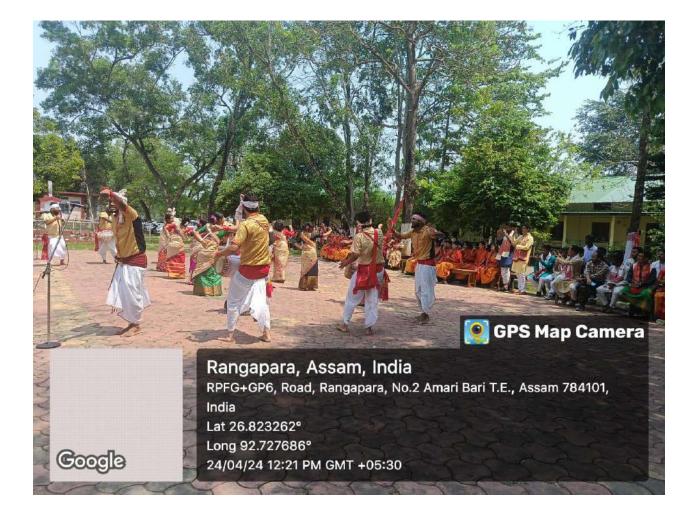

### Celebration of Bihu, Baishagu & Jhumoir 2024 Rangapara College

#### Date: 24-04-2024

A colourful programme of Bihu, Baishagu and Jhumoir, traditional folk dances was organised at Rangapara College campus on 24-04-2024. These folk dances were performed by our students & teachers in presence of President, Governing Body, District authority and other guests. A team of Buhu dancers was also invited from Sivasagar, Assam to make the programme lively and interesting and joyful.

Snapshots of the Programme