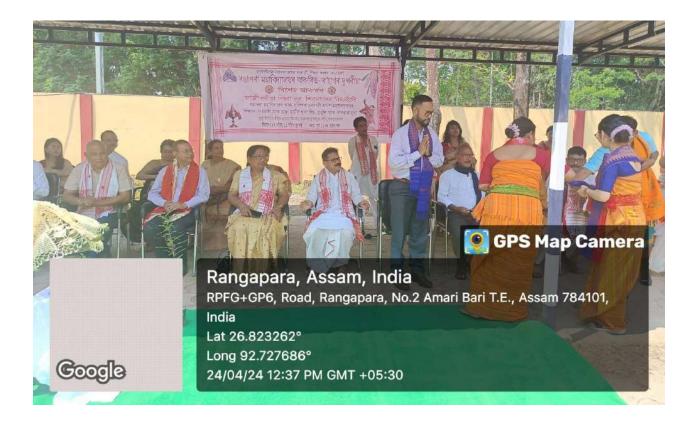

### Celebration of Bihu, Baishagu & Jhumoir 2024 Rangapara College

#### Date: 24-04-2024

A colourful programme of Bihu, Baishagu and Jhumoir, traditional folk dances was organised at Rangapara College campus on 24-04-2024. These folk dances were performed by our students & teachers in presence of President, Governing Body, District authority and other guests. A team of Buhu dancers was also invited from Sivasagar, Assam to make the programme lively and interesting and joyful.