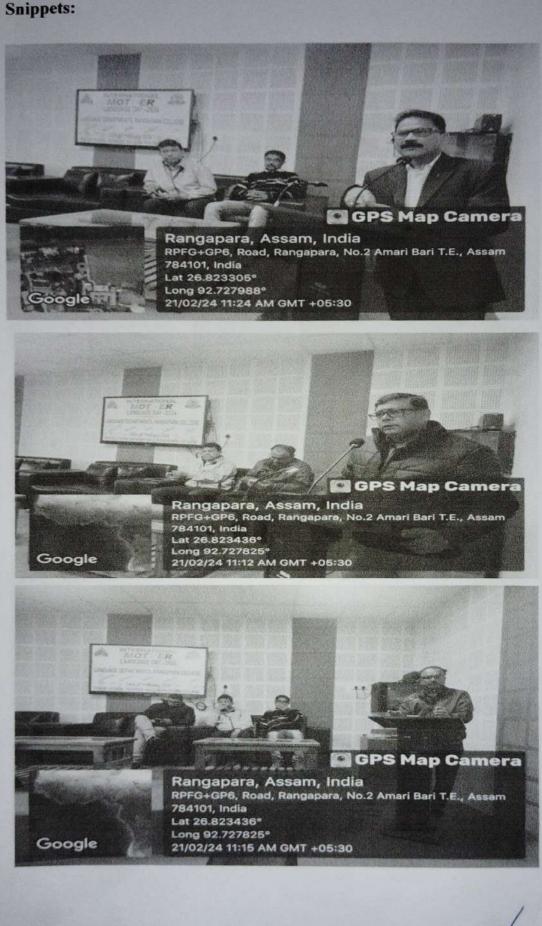

### A REPORT ON THE OBSERVATION OF INTERNATIONAL MOTHER LANGUAGE DAY

# Organised by Language Departments, Rangapara College Date: 21/02/2024 Venue: Digital Seminar Hall

| Period: June 2023 - May 2024      | Date of the Event: 21st February 2024               |
|-----------------------------------|-----------------------------------------------------|
| Title of the Event                | Observation of International<br>Mother Language Day |
| Type of the Event                 | Day Observation                                     |
| No. of Participants               |                                                     |
| Permission obtained for the event | YES                                                 |
| Venue of the Event                | Digital Seminar Hall, Rangapara<br>College          |

#### **Description of the Event:**

Inaugural Session: Dr. Rakesh Ch. Sarkar, HoD, Department of Bengali, Rangapara College, heartily welcomed the faculties and students present at the programme. This was followed by the inaugural speech delivered by the Principal of the college, Dr. Ranjan Kalita, who reiterated the significance of language in an individual's life and its integral role in the civilisation and progress of the human race. This was succeeded by an informative speech by the Vice Principal of the college, Mr. Atul Sarmah, who delivered his speech on this year's theme of 'International Mother Language Day' as declared by UNESCO. He talked vividly about the importance of the preservation of the mother language so as to preserve the culture of one's own community. A speech from Dr. Nabakanta Das, HoD, Department of Hindi, succeeded. Dr. Das emphasised the promotion of multilingualism and reverence towards one's own language.

This was followed by a speech by Dr. Pamela Sarmah, Assistant Professor, Department of English, who stressed the importance of preserving the roots of a community in which the mother language is a significant contributor. This was succeeded by a brief yet informative speech by Dr. Mamata Borthakur, HoD, Department of Commerce, who emphasised on the linguistic and cultural diversity and the need to preserve them. Dr. Borthakur encouraged all the students present to write in their mother tongue in order to conserve their respective languages. This was followed by a poetry recitation in Bengali by Kaberi Mukherjee of the Department of Bengali. Dr. Mousumi Dutta of the Department of Assamese threw light on the formation of a sustainable world where all languages can co-exist with mutual respect. Dr. Rakesh Ch. Sarkar offered a vote of thanks and thanked everyone for their active participate