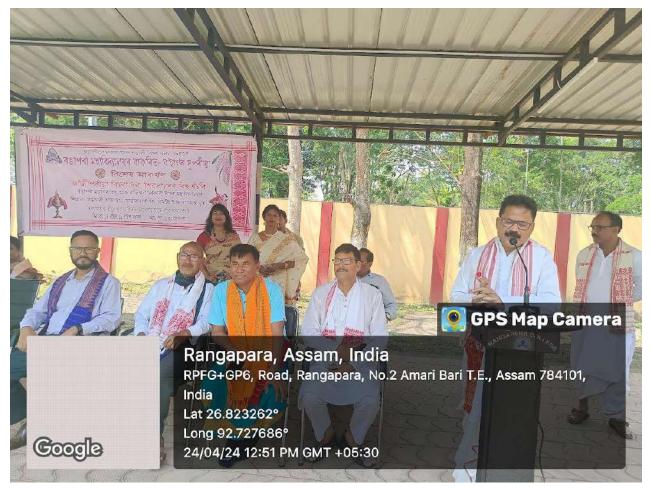

### Celebration of Bihu, Baishagu & Jhumoir 2024 Rangapara College

#### Date: 24-04-2024

A colourful programme of Bihu, Baishagu and Jhumoir, traditional folk dances was organised at Rangapara College campus on 24-04-2024. These folk dances were performed by our students & teachers in presence of President, Governing Body, District authority and other guests. A team of Buhu dancers was also invited from Sivasagar, Assam to make the programme lively and interesting and joyful.