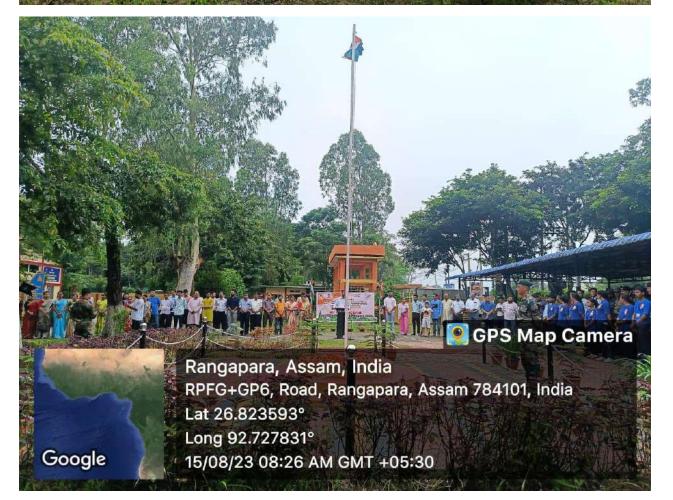

#### Celebration of Independence Day, 2023 Rangapara College

#### Date: 15-08-2023

The **Independence Day** has been observed in a joyful manner in the college campus on 15<sup>th</sup> August, 2023 in presence of students, teachers and invited guests from Indian Army. In the programme the National Flag was hoisted by the Principal, Dr. Ranjan Kalita and delivered a speech on the importance of the day and also on the sacrifice of our freedom fighters. Students of the college also took part in the programme and delivered speech on the role of local freedom fighters in achieving independence of our country. The army officer present in the programme also delivered a short speech on the sacrifice of the soldiers in making country safe and secured and offered homage to the freedom fighters.