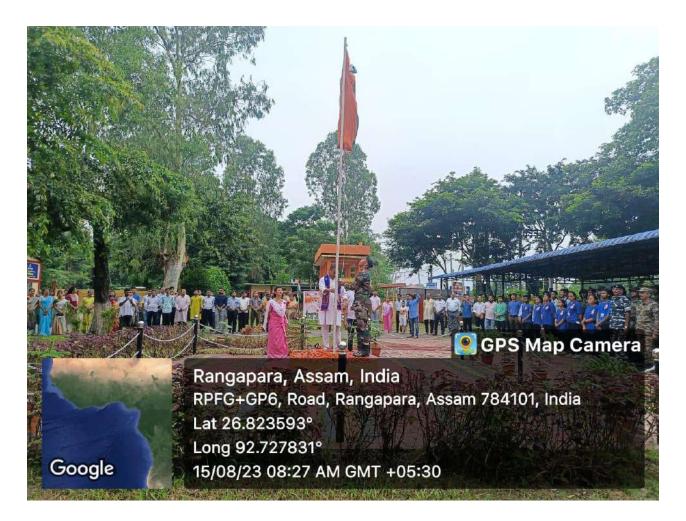

#### Celebration of Independence Day, 2023 Rangapara College

#### Date: 15-08-2023

The **Independence Day** has been observed in a joyful manner in the college campus on 15<sup>th</sup> August, 2023 in presence of students, teachers and invited guests from Indian Army. In the programme the National Flag was hoisted by the Principal, Dr. Ranjan Kalita and delivered a speech on the importance of the day and also on the sacrifice of our freedom fighters. Students of the college also took part in the programme and delivered speech on the role of local freedom fighters in achieving independence of our country. The army officer present in the programme also delivered a short speech on the sacrifice of the soldiers in making country safe and secured and offered homage to the freedom fighters.