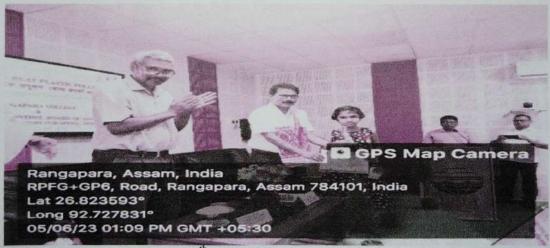

#### **Description of the Event:**

Inaugural Session: Dr. Rakesh Ch. Sarkar, HoD, Department of Bengali, Rangapara College, heartily welcomed the faculties and students present at the programme. This was followed by the inaugural speech delivered by the Principal of the college, Dr. Ranjan Kalita, who reiterated the significance of language in an individual's life and its integral role in the civilisation and progress of the human race. This was succeeded by an informative speech by the Vice Principal of the college, Mr. Atul Sarmah, who delivered his speech on this year's theme of 'International Mother Language Day' as declared by UNESCO. He talked vividly about the importance of the preservation of the mother language so as to preserve the culture of one's own community. A speech from Dr. Nabakanta Das, HoD, Department of Hindi, succeeded. Dr. Das emphasised the promotion of multilingualism and reverence towards one's own language.

This was followed by a speech by Dr. Pamela Sarmah, Assistant Professor, Department of English, who stressed the importance of preserving the roots of a community in which the mother language is a significant contributor. This was succeeded by a brief yet informative speech by Dr. Mamata Borthakur, HoD, Department of Commerce, who emphasised on the linguistic and cultural diversity and the need to preserve them. Dr. Borthakur encouraged all the students present to write in their mother tongue in order to conserve their respective languages. This was followed by a poetry recitation in Bengali by Kaberi Mukherjee of the Department of Bengali. Dr. Mousumi Dutta of the Department of Assamese threw light on the formation of a sustainable world where all languages can co-exist with mutual respect. Dr. Rakesh Ch. Sarkar offered a vote of thanks and thanked everyone for their active participate