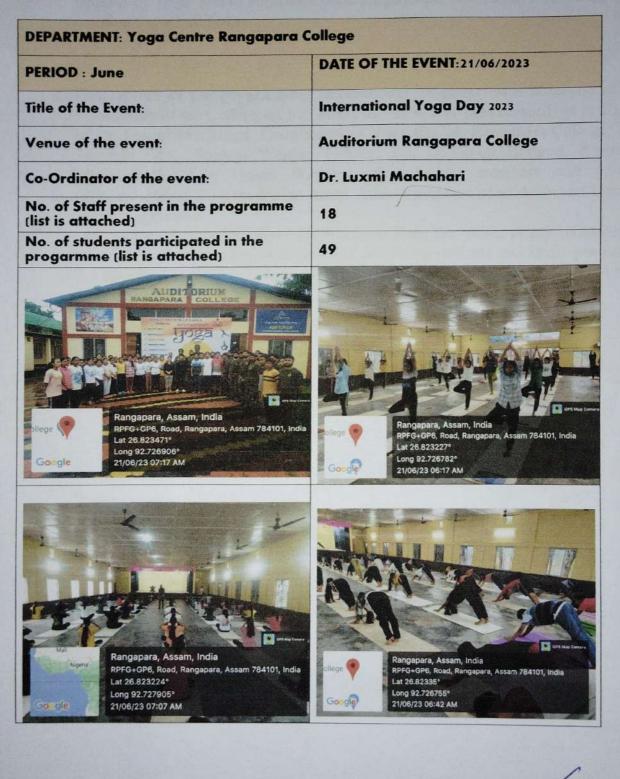

tics and its related product as they are non-biodegradable and can last for nearly 600 years without any loss.

Winners from the first day's art competition were awarded in the open meeting which was presided over by Dr. Ranjan Kalita, Principal, Rangapara College. After the meeting, plant saplings were donated by the college authority provided by the forest dept. of Amaribari Range Forest division.



Dr. Ranjan Kalita, Principal, Rangapara College delivering the welcome speech.



Art Competition among the school students







Open meeting with the guest Prof. A. K. Das



Plantation drive on 5th June, 2023

QU (Dr. Ranjan Kalita) Principal Rangapara College



### **RANGAPARA COLLEGE** RANGAPARA::SONITPUR::ASSAM **REPORT OF STUDENTS' SEMINAR/POPULAR** TALK/ORIENATION/OTHER PROGRAMME



Co-ordinator Yoga Center Rangapara College

11

Principal Rangapara College

#### REPORT

- 1. Name of the Event: International Yoga Day 2023
- 2. Significance of the event: The event was aimed at bringing awareness about the benefits of Yoga and to improve a person's physical and mental well-being by learning the art of Yoga.
- 3. Description of the programme: International Yoga Day was observed in the Auditorium of the College on 1st June 2023 from 6.00 AM onwards in presence of Dr. Luxmi Machahari, Coordinator of Yoga Centre, Rangapara College, Mr. Prasanta Boro, Student Welfare Officer, Mr. Dadhiram Brahma, Assistant Professor & Boys Hostel Warden, other faculty members and a few officials/soldiers from the Indian Army. Also 49 numbers of students participated in the programme.

Mr.