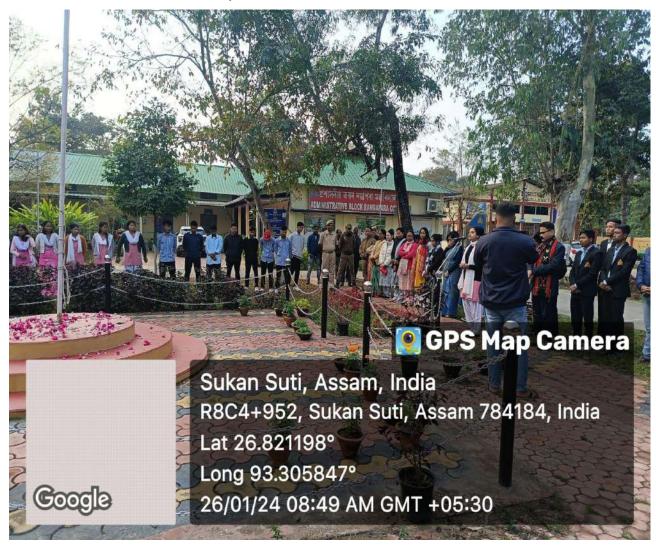

### Republic Day Observed at Rangapara College

#### Date: 26-01-2024

The Republic Day has been observed in a joyful manner in the college campus on 26<sup>th</sup> January, 2023 in presence of students, teachers and invited guests. In the programme the National Flag was unfurled by the Principal, Dr. Ranjan Kalita and delivered a speech on the importance of the day and also on the importance of our constitution. Students of the college also took part in the programme and delivered speech on the importance of the constitution and also on the rights and duties of the citizens of our country.