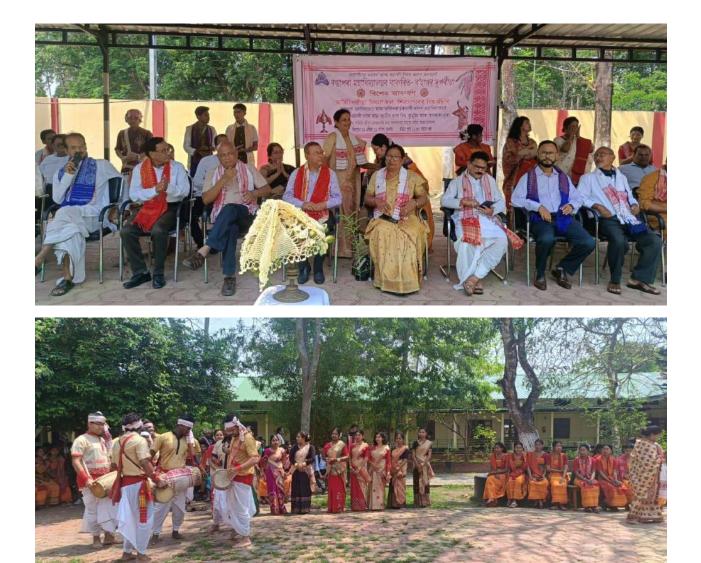

### Celebration of Bihu, Baishagu & Jhumoir 2024 Rangapara College

#### Date: 24-04-2024

A colourful programme of Bihu, Baishagu and Jhumoir, traditional folk dances was organised at Rangapara College campus on 24-04-2024. These folk dances were performed by our students & teachers in presence of President, Governing Body, District authority and other guests. A team of Buhu dancers was also invited from Sivasagar, Assam to make the programme lively and interesting and joyful.

Snapshots of the Programme