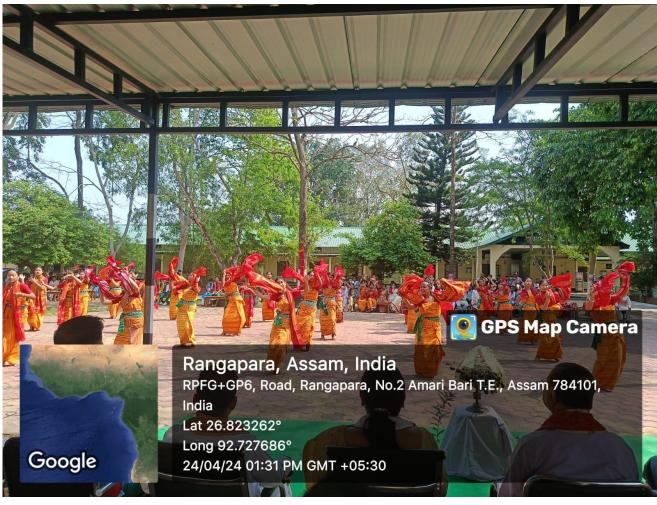

### **Auditorium for Cultural Activities**

Jhumoir, a Folk Dance performed in the college

College Week- 2023-24

Bihu & Bagurumba performed in the College