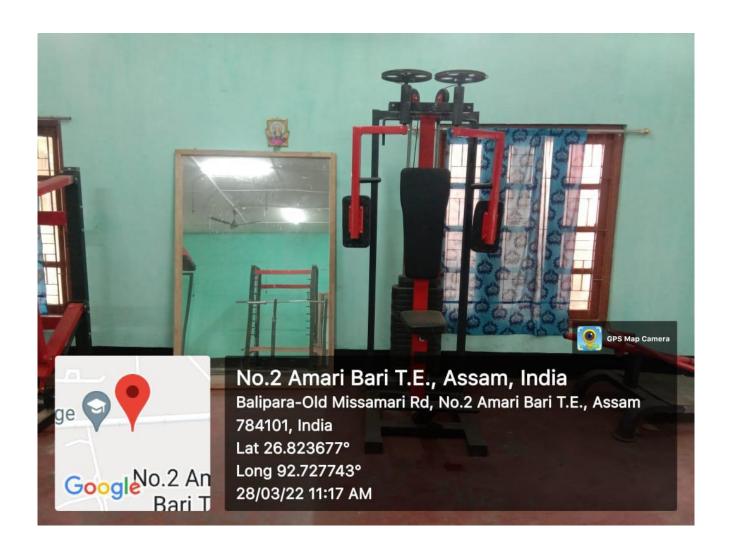

nnis, Power Lifting competition etc are organised at the indoor complex of the college. Students are allowed to avail all the sports facilities for their all-round development.
- **Gymnasium and Yoga:** The college has set up modern and sophisticated Gymnasium in the college campus. An instructor has been appointed to train up students and to make them fit for different levels of competition. Besides, the college also has a Yoga cum Meditation Centre for holistic development of the students.

(Dr. Ranjan Kalita) Principal Rangapara College

### **Auditorium for Cultural Activities**



Jhumoir, a Folk Dance performed in the college





College Week- 2023-24



Bihu & Bagurumba performed in the College





## **Sports Facilities of the College**



















#### **Gymnasium**







### **Yoga Facilities**