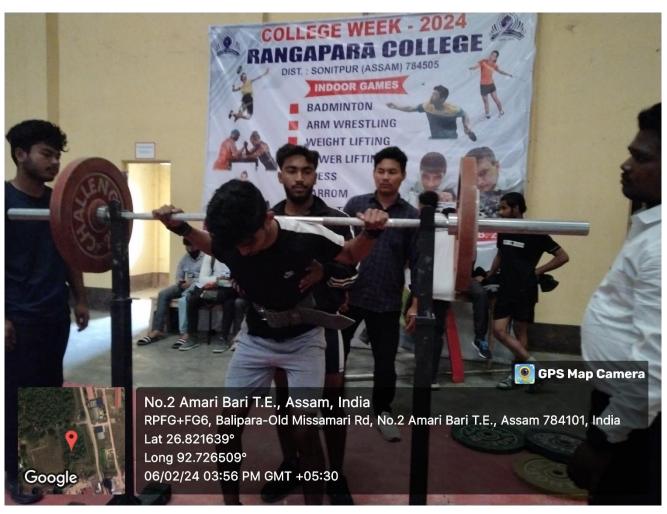

## **Sports Facilities of the College**

- Cultural Activities: It Includes-One auditorium for cultural program equipped with Sound System and other modern and traditional musical instruments. Different cultural programmes are organised to provide a competitive platform to the students for improving their latent talent.
- **Sports Activities:** It includes- The institution has well maintained playground for outdoor games activities. The playground is attached to one basketball court, volleyball court, kabaddi ground and football field. The college also has a well-equipped indoor stadium with an area of 891.84 sq. metre. Badminton, Table tennis, Power Lifting competition etc are organised at the indoor complex of the college. Students are allowed to avail all the sports facilities for their all-round development.
- **Gymnasium and Yoga:** The college has set up modern and sophisticated Gymnasium in the college campus. An instructor has been appointed to train up students and to make them fit for different levels of competition. Besides, the college also has a Yoga cum Meditation Centre for holistic development of the students.