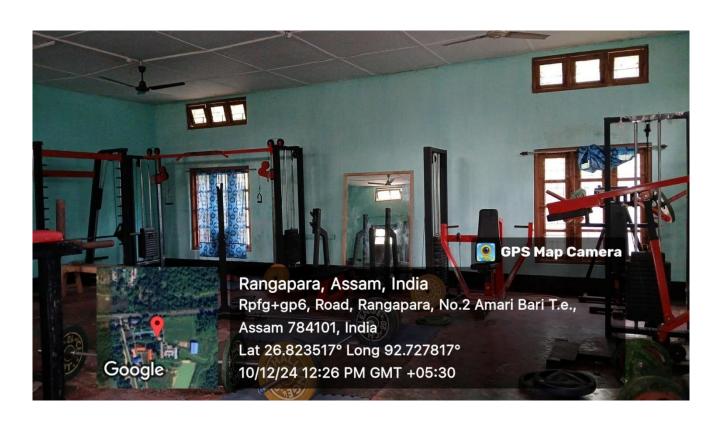

#### **Gymnasium**

- Cultural Activities: It Includes-One auditorium for cultural program equipped with Sound System and other modern and traditional musical instruments. Different cultural programmes are organised to provide a competitive platform to the students for improving their latent talent.
- **Sports Activities:** It includes- The institution has well maintained playground for outdoor games activities. The playground is attached to one basketball court, volleyball court, kabaddi ground and football field. The college also has a well-equipped indoor stadium with an area of 891.84 sq. metre. Badminton, Table tennis, Power Lifting competition etc are organised at the indoor complex of the college. Students are allowed to avail all the sports facilities for their all-round development.
- **Gymnasium and Yoga:** The college has set up modern and sophisticated Gymnasium in the college campus. An instructor has been appointed to train up students and to make them fit for different levels of competition. Besides, the college also has a Yoga cum Meditation Centre for holistic development of the students.