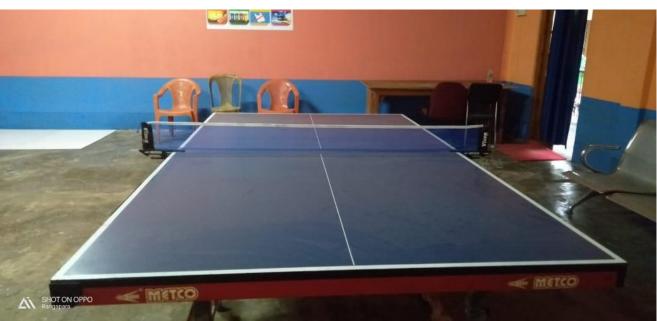

- Cultural Activities: It Includes-One auditorium for cultural program equipped with Sound System and other modern and traditional musical instruments. Different cultural programmes are organised to provide a competitive platform to the students for improving their latent talent.
- **Sports Activities:** It includes- The institution has well maintained playground for outdoor games activities. The playground is attached to one basketball court, volleyball court, kabaddi ground and football field. The college also has a well-equipped indoor stadium with an area of 891.84 sq. metre. Badminton, Table tennis, Power Lifting competition etc are organised at the indoor complex of the college. Students are allowed to avail all the sports facilities for their all-round development.
- **Gymnasium and Yoga:** The college has set up modern and sophisticated Gymnasium in the college campus. An instructor has been appointed to train up students and to make them fit for different levels of competition. Besides, the college also has a Yoga cum Meditation Centre for holistic development of the students.

## **Sports Facilities of the College**