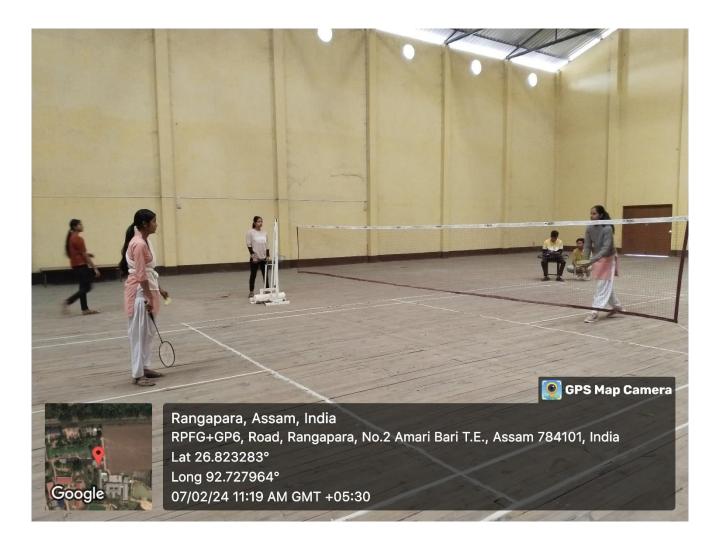

## **Sports Facilities of the College**

- Cultural Activities: It Includes-One auditorium for cultural program equipped with Sound System and other modern and traditional musical instruments. Different cultural programmes are organised to provide a competitive platform to the students for improving their latent talent.
- **Sports Activities:** It includes- The institution has well maintained playground for outdoor games activities. The playground is attached to one basketball court, volleyball court, kabaddi ground and football field. The college also has a well-equipped indoor stadium with an area of 891.84 sq. metre. Badminton, Table tennis, Power Lifting competition etc are organised at the indoor complex of the college. Students are allowed to avail all the sports facilities for their all-round development.
- **Gymnasium and Yoga:** The college has set up modern and sophisticated Gymnasium in the college campus. An instructor has been appointed to train up students and to make them fit for different levels of competition. Besides, the college also has a Yoga cum Meditation Centre for holistic development of the students.