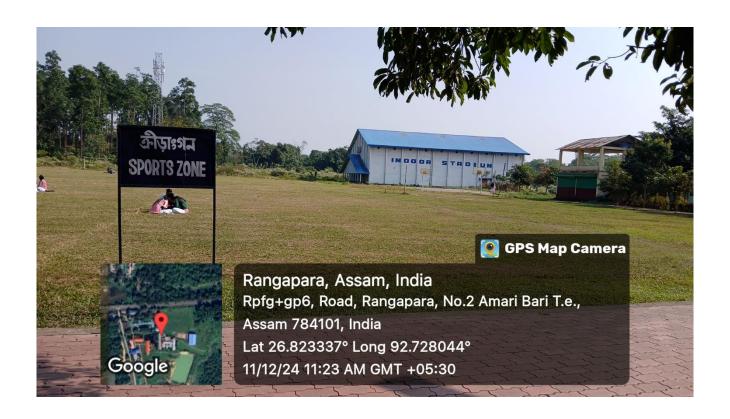

- Cultural Activities: It Includes-One auditorium for cultural program equipped with Sound System and other modern and traditional musical instruments. Different cultural programmes are organised to provide a competitive platform to the students for improving their latent talent.
- **Sports Activities:** It includes- The institution has well maintained playground for outdoor games activities. The playground is attached to one basketball court, volleyball court, kabaddi ground and football field. The college also has a well-equipped indoor stadium with an area of 891.84 sq. metre. Badminton, Table tennis, Power Lifting competition etc are organised at the indoor complex of the college. Students are allowed to avail all the sports facilities for their all-round development.
- **Gymnasium and Yoga:** The college has set up modern and sophisticated Gymnasium in the college campus. An instructor has been appointed to train up students and to make them fit for different levels of competition. Besides, the college also has a Yoga cum Meditation Centre for holistic development of the students.

## **Sports Facilities of the College**