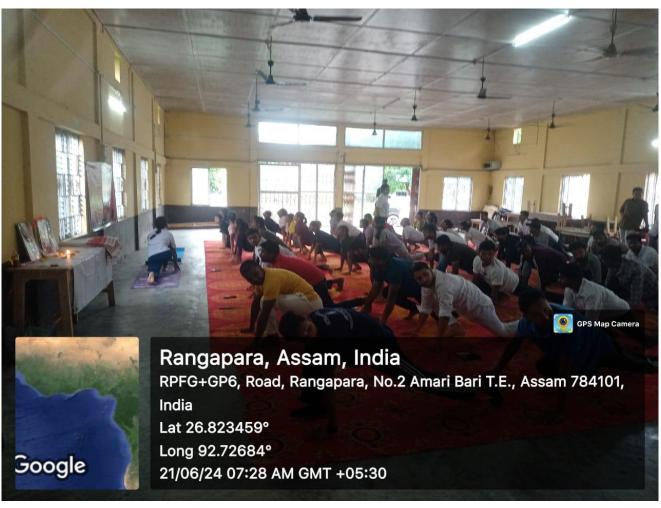

on etc are organised at the indoor complex of the college. Students are allowed to avail all the sports facilities for their all-round development.
- **Gymnasium and Yoga:** The college has set up modern and sophisticated Gymnasium in the college campus. An instructor has been appointed to train up students and to make them fit for different levels of competition. Besides, the college also has a Yoga cum Meditation Centre for holistic development of the students.

(Dr. Ranjan Kalita) Principal Rangapara College

### **Auditorium for Cultural Activities**



Jhumoir, a Folk Dance performed in the college





College Week- 2023-24



Bihu & Bagurumba performed in the College





## **Sports Facilities of the College**



















#### **Gymnasium**







### **Yoga Facilities**