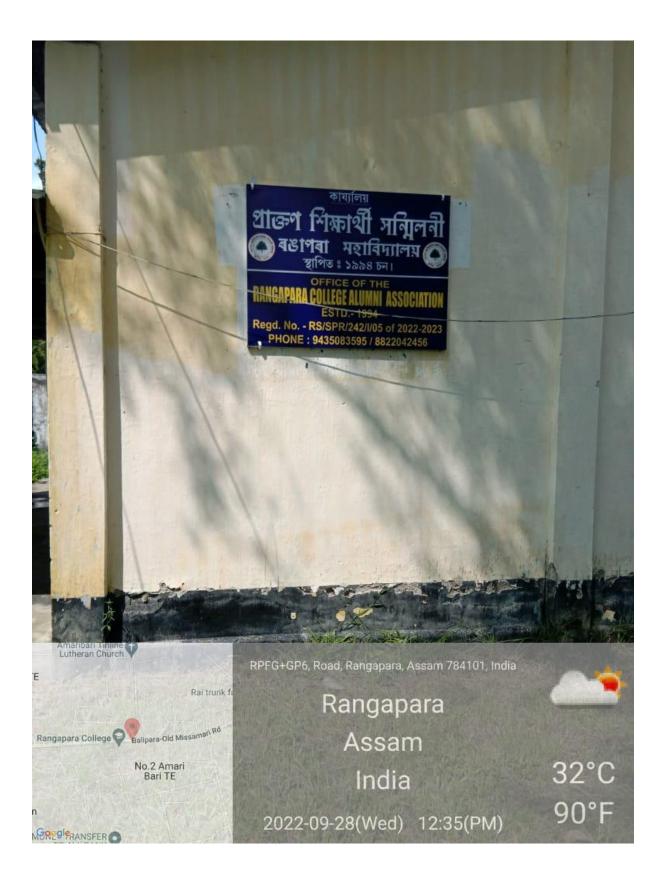

e its inception, the alumni association of the college has been trying to involve more and more passed out students of the college in the process of expansion and growth of their institution. Recently, the Rangapara College Alumni Association has been registered vide UBIN No: 301/11460/NOPAN/10/2021 dtd: 10-05-2022 and Registration No: RS/SPR/242/I/05 of 2022-23. Some of the significant contributions made by the Alumni Association of the institution in respect of extension of support services for the betterment of the college have been listed below:

- Construction of steel coil fencing for Kinchen Garden and Flower Garden.
- Donated Dustbins
- Alumni of the Bengali Department donate books to the Bengali Department yearly.



### Photograph of Alumni Association Office, Rangapara College



#### Steel Coil Fencing donated by Alumni Association of Rangapara College



💽 GPS Map Camera

Rangapara, Assam, India Rpfg+gp6, Road, Rangapara, No.2 Amari Bari T.e., Assam 784101, India Lat 26.822549° Long 92.727213° 16/12/24 03:01 PM GMT +05:30

Google

# List of Books donated by Alumni of Bengali Department to the Departmental Library of Bengali Department

| 94. NO | Name of the Book                   | Name of the Author Book No.         |
|--------|------------------------------------|-------------------------------------|
| LO     | fores grad                         | 22 Mar 1 2 3 (4181 28) 0 09 ~       |
| - 2    | and from any misor                 | 2763 Ay 11-X                        |
| 102    | saling min strom                   | Grangaran agenter and 12            |
| 0