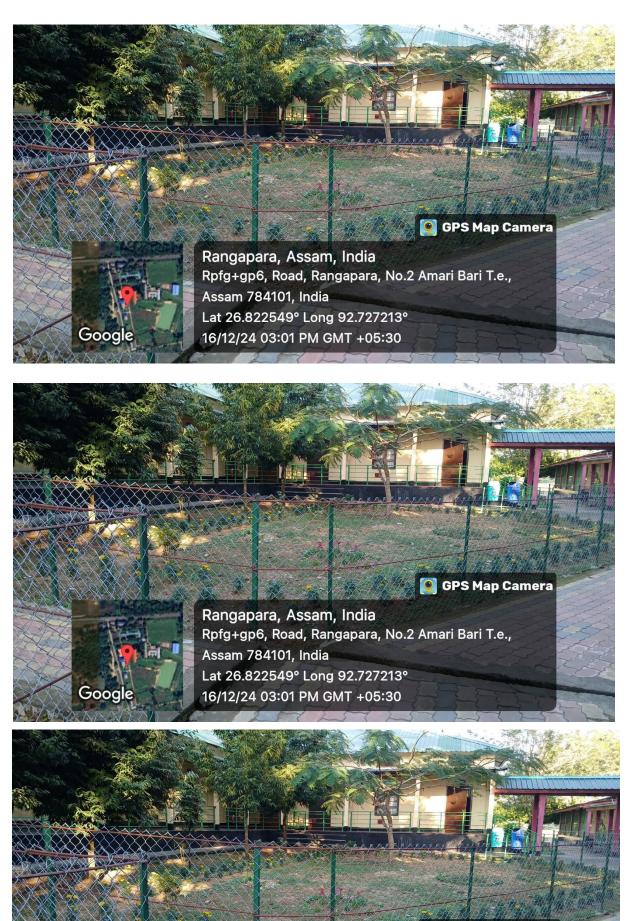

#### Steel Coil Fencing donated by Alumni Association of Rangapara College

💽 GPS Map Camera

Rangapara, Assam, India Rpfg+gp6, Road, Rangapara, No.2 Amari Bari T.e., Assam 784101, India Lat 26.822549° Long 92.727213° 16/12/24 03:01 PM GMT +05:30