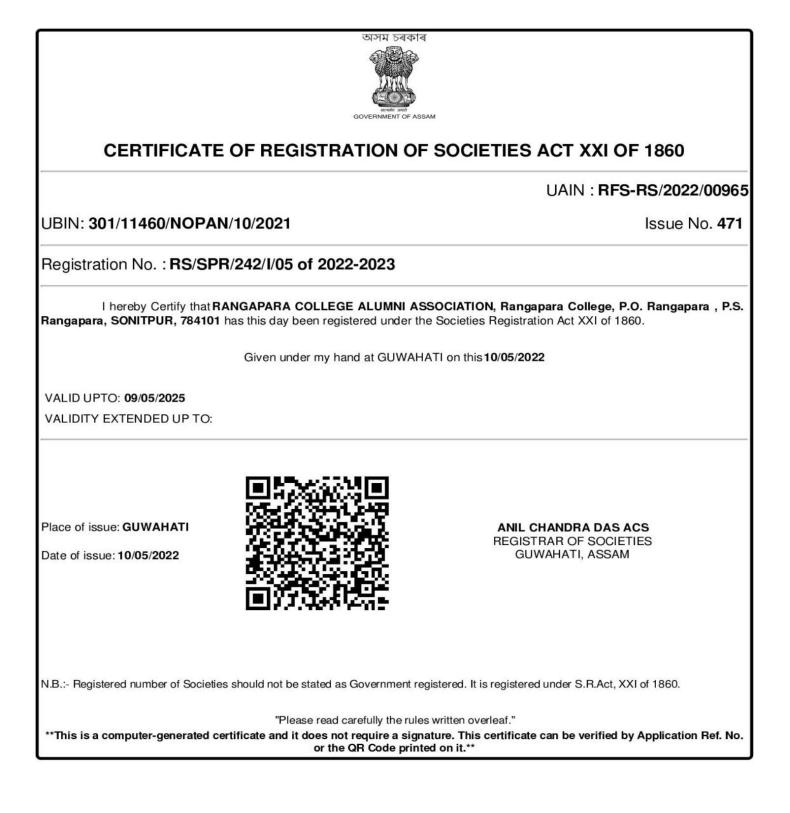

## RANGAPARA COLLEGE, SONITPUR, ASSAM AQAR 2023-24

Rangapara College Alumni Association was officially formed in the year 1994. Since its inception, the alumni association of the college has been trying to involve more and more passed out students of the college in the process of expansion and growth of their institution. Recently, the Rangapara College Alumni Association has been registered vide UBIN No: 301/11460/NOPAN/10/2021 dtd: 10-05-2022 and Registration No: RS/SPR/242/I/05 of 2022-23. Some of the significant contributions made by the Alumni Association of the institution in respect of extension of support services for the betterment of the college have been listed below: