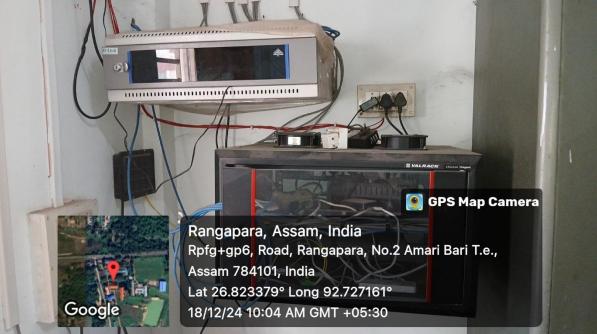

# RANGAPARA COLLEGE, SONITPUR, ASSAM AQAR 2023-24

6.3.1 - The institution has effective welfare measures for teaching and non- teaching staff: Supporting Documents

1. Family Pension, Pension under NPS, GPF, GIS, Gratuity, Earned Leave, Medical Leave, Maternity and Child Care Leave, Leave encashment of saved Earned Leaves: Link:

https://rcr.ac.in/uploads/iqac/new/govt\_act/The%20Assam%20College%20Employee%20(Prov incialisation)%20Act,%202005.pdf

2. ICC: Rangapara College: https://iqac.rcr.ac.in/index.php?home/icc

## 3. Wi-Fi facility





#### 4. Well Furnished Teachers' Common Room:



### 5. College Canteen



### 6. Car Parking Shed for the Employees



7. Indoor Game Facilities for the Employees



#### 8. College Gym for Employees & Students



9.Computer Lab Employees & Students: