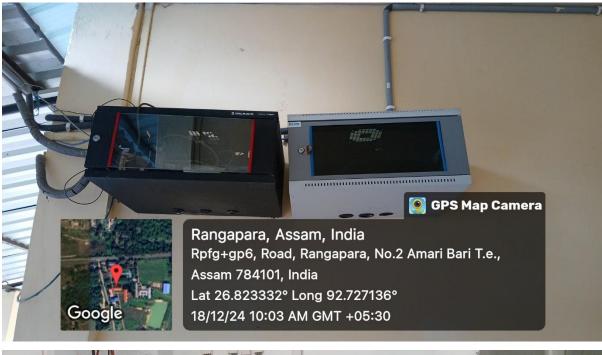

# RANGAPARA COLLEGE, SONITPUR, ASSAM AQAR 2023-24

6.3.1 - The institution has effective welfare measures for teaching and non- teaching staff: Supporting Documents

1. Family Pension, Pension under NPS, GPF, GIS, Gratuity, Earned Leave, Medical Leave, Maternity and Child Care Leave, Leave encashment of saved Earned Leaves: Link:

https://rcr.ac.in/uploads/iqac/new/govt\_act/The%20Assam%20College%20Employee%20(Prov incialisation)%20Act,%202005.pdf

2. ICC: Rangapara College: https://iqac.rcr.ac.in/index.php?home/icc

## 3. Wi-Fi facility





#### 4. Well Furnished Teachers' Common Room:



### 5. College Canteen



### 6. Car Parking Shed for the Employees



7. Indoor Game Facilities for the Employees



#### 8. College Gym for Employees & Students



9.Computer Lab Employees & Students: