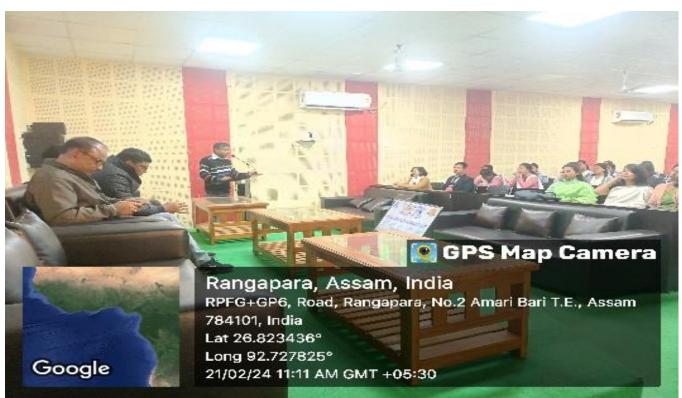

#### **AQAR-2023-24**

7.3.1 - Portray the performance of the Institution in one area distinctive to its priority and thrust:

Celebration of International Mother Tongue Day Date: 21-02-2024