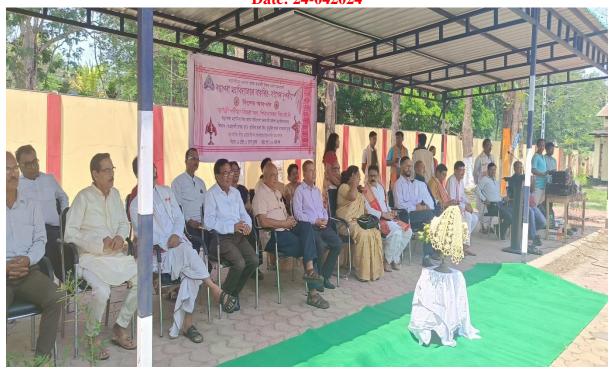

## Rangapara College Rangapara, Sonitpur, Assam

#### **AQAR-2023-24**

7.3.1 - Portray the performance of the Institution in one area distinctive to its priority and thrust:

Celebration of International Mother Tongue Day Date: 21-02-2024





## Bohagor Duporia (Cultural Programme) Date: 24-042024







## Bohagor Duporia (Cultural Programme) Date: 24-042024





# **Students' Participation in Cultural & Community Related Cultural Activities**

















#### Saraswati Puja 14-02-2024







|                                                                               | ৰঙাপৰা মহাবিদ্যালয়ৰ বাৰ্ষিক আলোচনী |     |                  |  |
|-------------------------------------------------------------------------------|-------------------------------------|-----|------------------|--|
|                                                                               | চুমকি দে                            |     | 走到               |  |
| তাৎমাদের পরিচয়<br>স্বাধীনতা পূর্ববতী সমরেশ বসুর মহাকালের রথের যোড়া          |                                     | 19  | Mira             |  |
| ন্