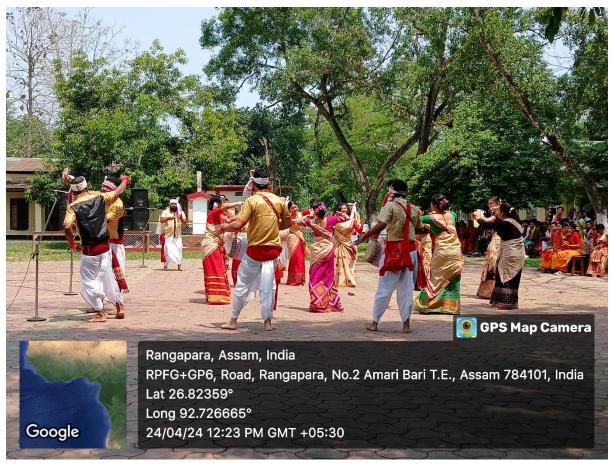

## Rangapara College Rangapara, Sonitpur, Assam

#### **AQAR-2023-24**

7.3.1 - Portray the performance of the Institution in one area distinctive to its priority and thrust:

Celebration of International Mother Tongue Day Date: 21-02-2024





## Bohagor Duporia (Cultural Programme) Date: 24-042024







## Bohagor Duporia (Cultural Programme) Date: 24-042024





# **Students' Participation in Cultural & Community Related Cultural Activities**

















#### Saraswati Puja 14-02-2024







|                                                                               | ৰঙাপৰা মহাবিদ্যালয়ৰ বাৰ্ষিক আলোচনী |     |                  |  |
|-------------------------------------------------------------------------------|-------------------------------------|-----|------------------|--|
|                                                                               | চুমকি দে                            |     | 走到               |  |
| তাৎমাদের পরিচয়<br>স্বাধীনতা পূর্ববতী সমরেশ বসুর মহাকালের রথের যোড়া          |                                     | 19  | Mira             |  |
| ন্ধাধানতা পূৰ্বতা সম্ভৱ ন বুল বিশ্বতা কৰিব কৰিব কৰিব কৰিব কৰিব কৰিব