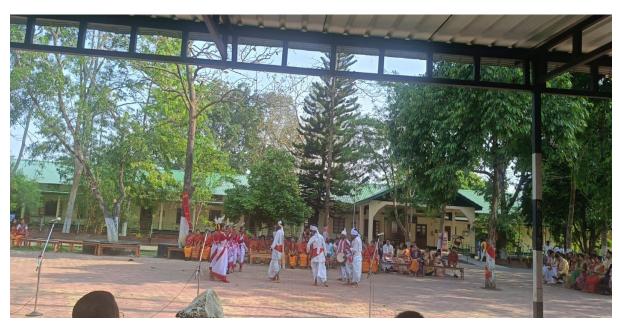

## Rangapara College Rangapara, Sonitpur, Assam

#### **AQAR-2023-24**

7.3.1 - Portray the performance of the Institution in one area distinctive to its priority and thrust:

Celebration of International Mother Tongue Day Date: 21-02-2024





## Bohagor Duporia (Cultural Programme) Date: 24-042024







## Bohagor Duporia (Cultural Programme) Date: 24-042024





# **Students' Participation in Cultural & Community Related Cultural Activities**

















#### Saraswati Puja 14-02-2024







|                                                                               | ৰঙাপৰা মহাবিদ্যালয়ৰ বাৰ্ষিক আলোচনী |     |                  |  |
|-------------------------------------------------------------------------------|-------------------------------------|-----|------------------|--|
|                                                                               | চুমকি দে                            |     | 走到               |  |
| তাৎমাদের পরিচয়<br>স্বাধীনতা পূর্ববতী সমরেশ বসুর মহাকালের রথের যোড়া          |                                     | 19  | Mira             |  |
| ন্ধাধা