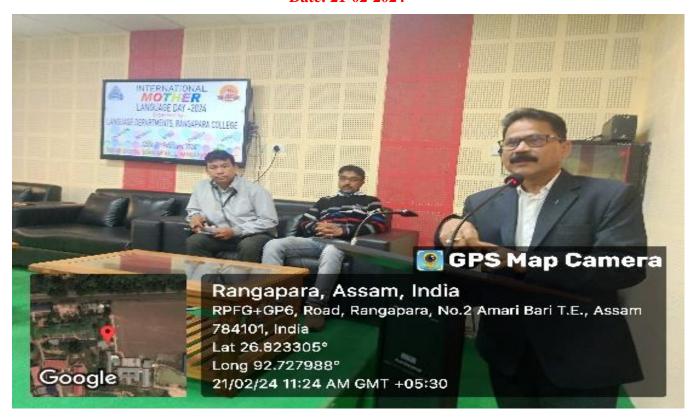

#### **AQAR-2023-24**

7.3.1 - Portray the performance of the Institution in one area distinctive to its priority and thrust:

Celebration of International Mother Tongue Day Date: 21-02-2024