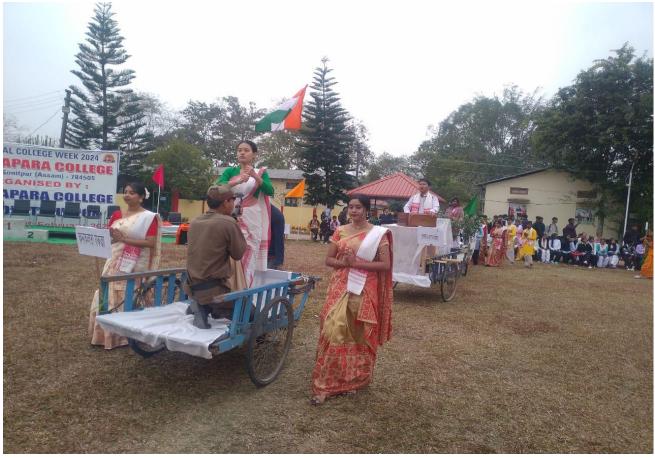

## Rangapara College Rangapara, Sonitpur, Assam

#### **AQAR-2023-24**

7.3.1 - Portray the performance of the Institution in one area distinctive to its priority and thrust:

Celebration of International Mother Tongue Day Date: 21-02-2024





## Bohagor Duporia (Cultural Programme) Date: 24-042024







## Bohagor Duporia (Cultural Programme) Date: 24-042024





# **Students' Participation in Cultural & Community Related Cultural Activities**

















#### Saraswati Puja 14-02-2024







|                                                                               | ৰঙাপৰা মহাবিদ্যালয়ৰ বাৰ্ষিক আলোচনী |     |                  |  |
|-------------------------------------------------------------------------------|-------------------------------------|-----|------------------|--|
|                                                                               | চুমকি দে                            |     | 走到               |  |
| তাৎমাদের পরিচয়<br>স্বাধীনতা পূর্ববতী সমরেশ বসুর মহাকালের রথের যোড়া          |                                     | 19  | Mira             |  |
| ন্ধাধানতা পূৰ্বতা সম্ভৱ ন বুল বিশ্বতা কৰিব কৰিব কৰিব কৰিব কৰিব কৰিব কৰিব কৰিব | সিমি দাস                            | 98  |                  |  |
| কোকেয়